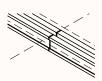

# **CTRL Rail Options**

**Double Sided Rail** (2-Way Handshake Brackets)

**Double Sided Rail** (1-Way Handshake Brackets)

**Double Sided Rail** (Kissen, Epic Plus, Silhouette Workstation)

**Double Sided Rail with Joiner** 

Screen Rail Benchtop Mounted

Screen Rail - Elevated Benchtop Mounted

**Screen Rail 180 Pod Mounted** (Orbis & Rumba Workstation)

Single Sided Rail