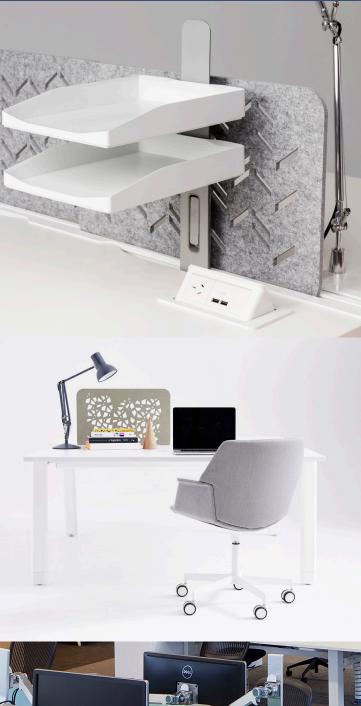

# **CTRL Rail**

#### **Features:**

Ctrl recognises that people work differently. As a system it encourages these differences by allowing individuals and teams to modify their own workspace as part of their daily workflow. Tool-less user interaction encourages a fluid composition of the objects and interfaces necessary to function effectively and efficiently. Elevating work elements off the desktop de-clutters the physical space and helps focus the mind. It provides a kit of task appropriate tools that allows users to take control of the way they work by removing the inherent restrictions of traditional workspaces.

## **Document Tray:**

White

Mid Grev

Hooks:

#### **Accessory Post, Tray & Brackets:**

Metallic Grev