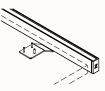

# **CTRL Rail Options**

**Double Sided Rail** (2-Way Handshake Brackets)

**Double Sided Rail** (1-Way Handshake Brackets)

**Double Sided Rail** (Kissen, Epic Plus, Silhouette Workstation)

**Double Sided Rail with Joiner** 

Screen Rail Benchtop Mounted

Screen Rail - Elevated Benchtop Mounted

**Screen Rail 180 Pod Mounted** (Orbis & Rumba Workstation)

Single Sided Rail