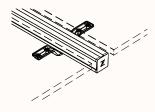

# **CTRL Rail Options**

**Double Sided Rail** (2-Way Handshake Brackets)

**Double Sided Rail** (1-Way Handshake Brackets)

**Double Sided Rail** (Kissen, Epic Plus, Silhouette Workstation)

**Double Sided Rail with Joiner** 

Screen Rail Benchtop Mounted

Screen Rail - Elevated Benchtop Mounted

**Screen Rail 180 Pod Mounted** (Orbis & Rumba Workstation)

Single Sided Rail