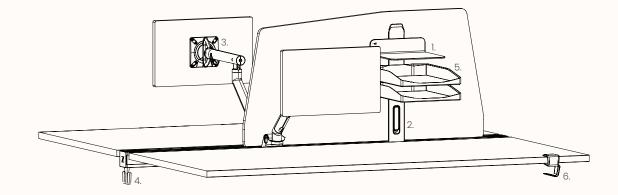

#### **Accessories**

#### Metal

1. Telephone Tray

2. Accessory Post

3. Monitor Arm Side Mount

Monitor Arm Top Mount

# Plastic

4. Cable Hook

5. Document Tray 45mm High

6. Twisted Bag Hook 32mm Bench Tops

Bag Hook 25mm Bench Tops

#### Accessories