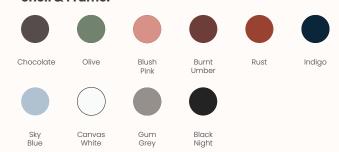

olstered shell. As part of our sustainability commitment, with every JAC sold a tree is planted. JAC shells are now constructed from 95% post-consumer recycled polypropylene, making JAC an even more environmentally responsible choice.

#### **Options:**

- Upholstered seat pad
- Upholstered shell in one or two-tone upholstery
- Upholstered shell with upholstered seat pad in one or two-tone upholstery
- Stacking bumper for Side Chair

**Design:** SCHAMBURG + ALVISSE

Warranty: 5 years

Certifications: BIFMA, Greenquard, Greenquard Gold, GECA

Awards: Good Design Award Winner 2020

#### Finishes:

Recycled polypropylene shell

Upholstered shell in approved commercial fabric or leather Refer to Zenith house fabric/leather specification for options Powder coated metal base

## Shell & Frame:



### **Dimensions:**



## 4-leg Side Chair

OW 540mm OD 525mm \*SH 450mm 820mm ОН

\*SH (with Seat Pad): 470mm



## **Upholstered** Stack of 2

OD 580mm ОН 880mm



## Polypropylene Stack of 6

OD 700mm OH 1050mm



## 4-leg Tub Chair

OW 650mm 520mm OD \*SH 450mm ОН 820mm

\*SH (with Seat Pad): 470mm