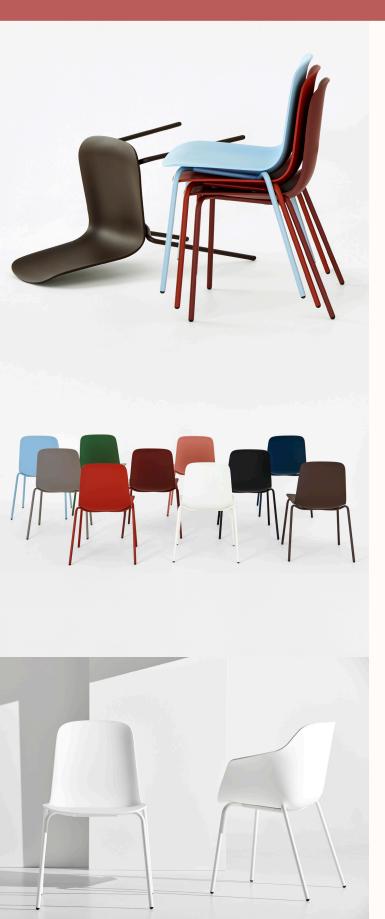

#### **Features:**

The perfect union of elegance, functionality, and sustainability, the JAC 4 leg chair effortlessly fulfills the seating needs for a multitude of workspaces. Jac 4-leg Chair is stackable up to 6 high and 2 high with an upholstered shell. As part of our sustainability commitment, with every JAC sold a tree is planted. JAC shells are now constructed from 95% post-consumer recycled polypropylene, making JAC an even more environmentally responsible choice.

#### **Options:**

- Upholstered seat pad
- Upholstered shell in one or two-tone upholstery
- Upholstered shell with upholstered seat pad in one or two-tone upholstery
- Stacking bumper for Side Chair

**Design:** SCHAMBURG + ALVISSE

## Polypropylene Stack of 6

OD 700mm OH 1050mm