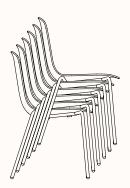

#### **Features:**

The perfect union of elegance, functionality, and sustainability, the JAC 4 leg chair effortlessly fulfills the seating needs for a multitude of workspaces. Jac 4-leg Chair is stackable up to 6 high and 2 high with an upholstered shell. As part of our sustainability commitment, with every JAC sold a tree is planted. JAC shells are now constructed from 95% post-consumer recycled polypropylene, making JAC an even more environmentally responsible choice.

## Polypropylene Stack of 6

OD 700mm OH 1050mm