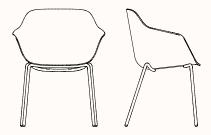

## 4-leg Tub Chair

OW 650mm 520mm OD \*SH 450mm ОН 820mm

\*SH (with Seat Pad): 470mm