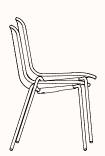

#### **Features:**

The perfect union of elegance, functionality, and sustainability, the JAC 4 leg chair effortlessly fulfills the seating needs for a multitude of workspaces. Jac 4-leg Chair is stackable up to 6 high and 2 high with an upholstered shell. As part of our sustainability commitment, with every JAC sold a tree is planted. JAC shells are now constructed from 95% post-consumer recycled polypropylene, making JAC an even more environmentally responsible choice.

## Polypropylene Stack of 6

OD 700mm OH 1050mm