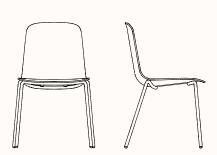

### **Dimensions:**

## 4-leg Side Chair

OW 540mm OD 525mm \*SH 450mm 820mm ОН

\*SH (with Seat Pad): 470mm