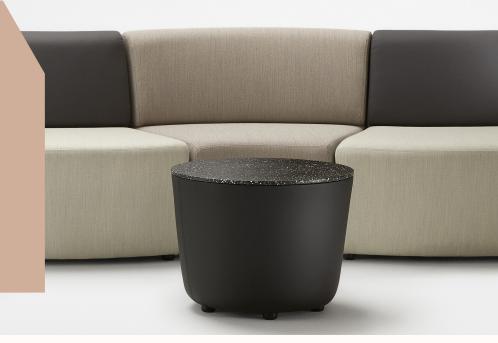

# **SOL-BREAK** Table

SOL-Break's round coffee table snuggly combine with SOL-Sit configurations. Available in a variety of different top finishes, SOL-Break understands the requirements of touchdown zones and the importance of flexibility across a variety of working spaces.

#### **Dimensions**

**SOL-BREAK Table** DIA 600mm OH 450mm