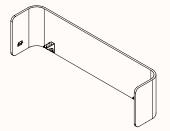

#### Spine

| Thickness:    | 30mm                      |
|---------------|---------------------------|
| Length Range: | Min 1200mm - Max 2000mr   |
|               | (Must equal frame length) |
| Height:       | Min 900mm - Max 1250mm    |

Leg profile indicative only

Orbis Spine Raiser To suit ORBIS 50X60 X-Beams & 60X60 X-Beams

Rumba Spine Raiser To suit RUMBA X-Beams

FRAME MOUNTED Spine