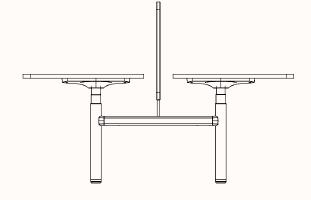

# **Frame Mounted Spine**

- 0 30mm screen gap
- Classic & Sweep shape
- Cannot go to floor
- Fixed to crossbeam
- The optional spine raiser lifts the bottom of the screen up above the workstation crossbeam to reduce the Screen Actual Height and improve the clearance to the cable duct. The spine raiser for Orbis = 166mm high, and for Rumba / Orbis-E = 100mm high.

#### Spine

| Thickness:    | 30mm                      |
|---------------|---------------------------|
| Length Range: | Min 1200mm - Max 2000mr   |
|               | (Must equal frame length) |
| Height:       | Min 900mm - Max 1250mm    |

Leg profile indicative only

Orbis Spine Raiser To suit ORBIS 50X60 X-Beams & 60X60 X-Beams

Rumba Spine Raiser To suit RUMBA X-Beams

FRAME MOUNTED Spine