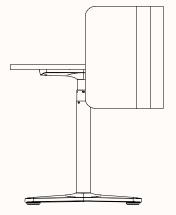

# **Worktop Mounted Classic & Sweep**

- 0 30mm screen gap required for Orbis, Rumba desks with Duct and/or Glovebox
- Cannot go to floor
- Cannot be used as end/return screens

Compatibility: All workstations with 25mm and 33mm worktops

#### Classic

Thickness:30mmWidth Range:500mm - 2000mmHeight Range:300mm - 800mmAdjust the above / below height to suit

Screen Height Above Desk: Min: 150mm Max 500mm

Screen Height Below Desk: Min: 130mm

# Sweep

Thickness:30mmWidth Range:500mm - 2000mmHeight Range:300mm - 800mmAdjust the above / below height to suit

Screen Height Above Desk: Min: 150mm Max: 500mm

Screen Height Below Desk: Min: 130mm