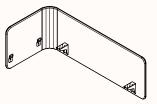

# Frame Mounted Spine & End

- 0 30mm screen gap
- Classic shape
- Cannot go to floor
- Fixed to crossbeam
- End screen quantity: one or two ends
- Spine & End screens must be the same overall height

Compatibility: Orbis 180° pod of 2 & Rumba 180 ° pod of 2

# **Dimensions:**

# Spine & End

| Thickness:          | 30mm                      |
|---------------------|---------------------------|
| Spine Length Range: | 1200mm - 2000mm           |
|                     | (Must equal frame length) |
| Spine Height:       | Min 900mm - Max 1250mm    |
|                     |                           |
| End Screen Length:  | Must equal frame depth    |
| End HeighnRange:    | Min 200 - Max 310mm       |

Leg profile indicative only