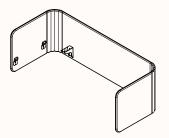

# Frame Mounted Spine & End

- 0 30mm screen gap
- Classic shape
- Cannot go to floor
- Fixed to crossbeam
- End screen quantity: one or two ends
- Spine & End screens must be the same overall height

Compatibility: Orbis 180° pod of 2 & Rumba 180 ° pod of 2

# **Dimensions:**

# Spine & End

| Thickness:          | 30mm                      |
|---------------------|---------------------------|
| Spine Length Range: | 1200mm - 2000mm           |
|                     | (Must equal frame length) |
| Spine Height:       | Min 900mm - Max 1250mm    |
|                     |                           |
| End Screen Length:  | Must equal frame depth    |
| End HeighnRange:    | Min 200 - Max 310mm       |

Leg profile indicative only