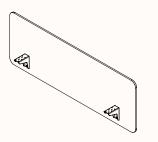

# **Frame Mounted Spine**

- 0 30mm screen gap
- Classic & Sweep shape
- Cannot go to floor
- Fixed to crossbeam
- The optional spine raiser lifts the bottom of the screen up above the workstation crossbeam to reduce the Screen Actual Height and improve the clearance to the cable duct. The spine raiser for Orbis = 166mm high, and for Rumba / Orbis-E = 100mm high.

#### Spine

| Thickness:    | 30mm                      |
|---------------|---------------------------|
| Length Range: | Min 1200mm - Max 2000mr   |
|               | (Must equal frame length) |
| Height:       | Min 900mm - Max 1250mm    |

Leg profile indicative only

Orbis Spine Raiser To suit ORBIS 50X60 X-Beams & 60X60 X-Beams

Rumba Spine Raiser To suit RUMBA X-Beams

FRAME MOUNTED Spine