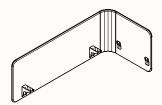

# Frame Mounted Screen Arm

- 0 30mm Screen gap
- Classic & Sweep shape
- Cannot go to floor

**Compatibility:** Orbis 180° single, Orbis 90° 2 end & Orbis 90° 3 end, Rumba 180° single, Rumba 90° 2 end & Rumba 90° 3 end

# **Dimensions:**

#### Screen Arm

| Thickness:    |   |
|---------------|---|
| Length Range: | 1 |
|               | ( |

Height Range:

30mm 1200mm - 2000mm (Must equal frame length) 900mm - 1200mm

Leg profile indicative only