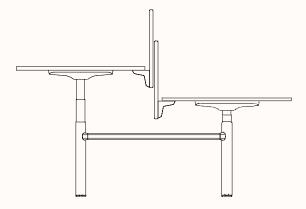

# **Frame Mounted Spine**

- 0 30mm screen gap
- Classic & Sweep shape
- Cannot go to floor
- Fixed to crossbeam
- The optional spine raiser lifts the bottom of the screen up above the workstation crossbeam to reduce the Screen Actual Height and improve the clearance to the cable duct. The spine raiser for Orbis = 166mm high, and for Rumba / Orbis-E = 100mm high.

# **Compatibility:**

Orbis 180° pod of 2, Orbis 90° pod of 2-T, Orbis 90° pod of 4-X, Orbis-E 180° pod of 2 Rumba 180 ° pod of 2, Rumba 90° pod of 2-T, Rumba 90° pod of 4-X Note - Rumba with crossbeam

#### Spine

| Thickness:    | 30mm                      |
|---------------|---------------------------|
| Length Range: | Min 1200mm - Max 2000mr   |
|               | (Must equal frame length) |
| Height:       | Min 900mm - Max 1250mm    |

Leg profile indicative only

Orbis Spine Raiser To suit ORBIS 50X60 X-Beams & 60X60 X-Beams

Rumba Spine Raiser To suit RUMBA X-Beams

FRAME MOUNTED Spine