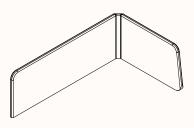

# **Worktop Mounted Curve**

- One Way Ffold LH & RH and Two Way Fold .
- 15 30mm screen gap required for Orbis, Rumba desks with Duct and/or Glovebox •
- Worktop must have rear corners with 100mm radius .
- Curve only around 90 ° corners •
- Mounted only to 180 ° worktops •

#### Curve- Two Way Fold

Thickness: 30mm 1200mm - 2400mm Length Range: Return Length Range: 300mm - 500mm Height: Max 800mm

Screen Height Above Desk: Min: 150mm Max: 500mm

Screen Height Below Desk: Min: 130mm