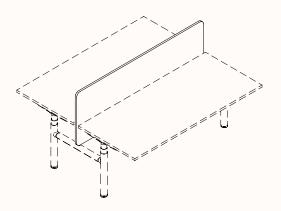

# **Frame Mounted Spine**

- 0 30mm screen gap
- Classic & Sweep shape
- Cannot go to floor
- Fixed to crossbeam
- The optional spine raiser lifts the bottom of the screen up above the workstation crossbeam to reduce the Screen Actual Height and improve the clearance to the cable duct. The spine raiser for Orbis = 166mm high, and for Rumba / Orbis-E = 100mm high.

# **Compatibility:**

Orbis 180° pod of 2, Orbis 90° pod of 2-T, Orbis 90° pod of 4-X, Orbis-E 180° pod of 2 Rumba 180 ° pod of 2, Rumba 90° pod of 2-T, Rumba 90° pod of 4-X Note - Rumba with crossbeam

#### Spine

| Thickness:    | 30mm                      |
|---------------|---------------------------|
| Length Range: | Min 1200mm - Max 2000mr   |
|               | (Must equal frame length) |
| Height:       | Min 900mm - Max 1250mm    |

Leg profile indicative only

Orbis Spine Raiser To suit ORBIS 50X60 X-Beams & 60X60 X-Beams

Rumba Spine Raiser To suit RUMBA X-Beams

FRAME MOUNTED Spine