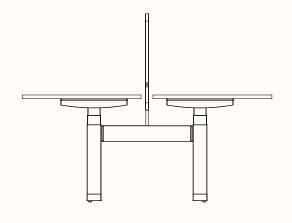

# Frame Mounted Screen Arm

- 0 30mm Screen gap
- Classic & Sweep shape
- Cannot go to floor

**Compatibility:** Orbis 180° single, Orbis 90° 2 end & Orbis 90° 3 end, Rumba 180° single, Rumba 90° 2 end & Rumba 90° 3 end

#### Screen Arm

| Thickness:    |   |
|---------------|---|
| Length Range: | 1 |
|               | ( |

Height Range:

30mm 1200mm - 2000mm (Must equal frame length) 900mm - 1200mm

Leg profile indicative only