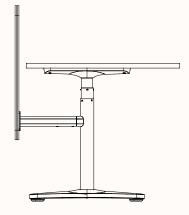

# **Frame Mounted Spine**

- 0 30mm screen gap
- Classic & Sweep shape
- Cannot go to floor
- Fixed to crossbeam
- The optional spine raiser lifts the bottom of the screen up above the workstation crossbeam to reduce the Screen Actual Height and improve the clearance to the cable duct. The spine raiser for Orbis = 166mm high, and for Rumba / Orbis-E = 100mm high.

#### Spine

| Thickness:    | 30mm                      |
|---------------|---------------------------|
| Length Range: | Min 1200mm - Max 2000mr   |
|               | (Must equal frame length) |
| Height:       | Min 900mm - Max 1250mm    |

Leg profile indicative only

Orbis Spine Raiser To suit ORBIS 50X60 X-Beams & 60X60 X-Beams

Rumba Spine Raiser To suit RUMBA X-Beams

FRAME MOUNTED Spine