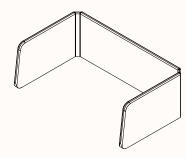

#### Fold Me - One Fold

| Screen Length: | 800 or 10 |
|----------------|-----------|
| Return Length: | 300 - 60  |
| Screen Height: | 350mm     |

00 or 1000mm 00 - 600mm 50mm

#### Fold Me - Two Fold

Screen Length:800 or 1000mmReturn Length:300 - 600mmScreen Height:350mm