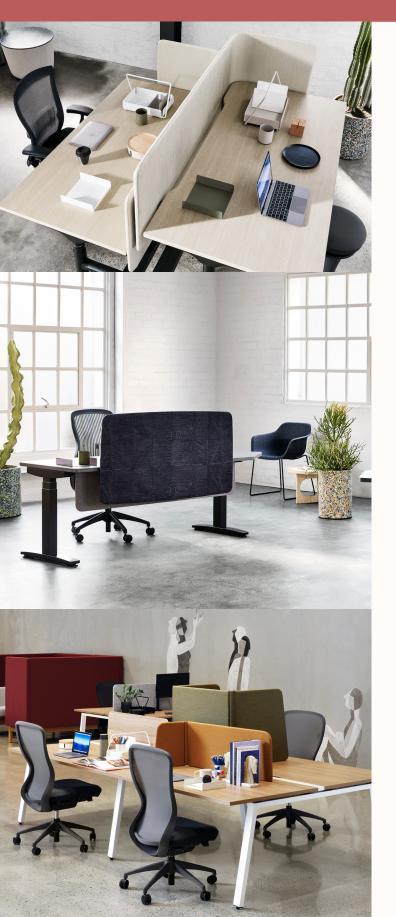

### Features:

Precinct is a soft and frameless screen solution that is highly functional and aesthetically pleasing, creating clean and defined workspaces.

#### **Worktop Mounted**

- <u>Classic, Sweep & Elevated</u>
- Curve One Way Fold LH & RH, Curve Two Way Fold
- Flex Double Return, Flex Single Return LH & RH

#### On Desk

- <u>Hold on</u>
- <u>Fold me</u>

Design: ZENITH DESIGN STUDIO

**Certification:** GECA, PEFC