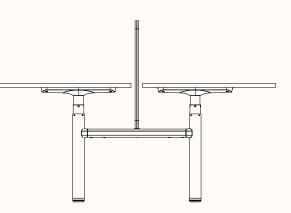

# **Frame Mounted Spine**

- 0 30mm screen gap
- Classic & Sweep shape
- Cannot go to floor
- Fixed to crossbeam
- The optional spine raiser lifts the bottom of the screen up above the workstation crossbeam to reduce the Screen Actual Height and improve the clearance to the cable duct. The spine raiser for Orbis = 166mm high, and for Rumba / Orbis-E = 100mm high.

#### Spine

| Thickness:    | 30mm                      |
|---------------|---------------------------|
| Length Range: | Min 1200mm - Max 2000mr   |
|               | (Must equal frame length) |
| Height:       | Min 900mm - Max 1250mm    |

Leg profile indicative only

Orbis Spine Raiser To suit ORBIS 50X60 X-Beams & 60X60 X-Beams

Rumba Spine Raiser To suit RUMBA X-Beams

FRAME MOUNTED Spine