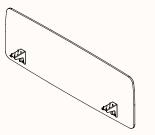

# **Frame Mounted Spine**

- 0 30mm screen gap
- Classic & Sweep shape
- Cannot go to floor
- Fixed to crossbeam
- The optional spine raiser lifts the bottom of the screen up above the workstation crossbeam to reduce the Screen Actual Height and improve the clearance to the cable duct. The spine raiser for Orbis = 166mm high, and for Rumba / Orbis-E = 100mm high.

#### Spine

| Thickness:    | 30mm                      |
|---------------|---------------------------|
| Length Range: | Min 1200mm - Max 2000mr   |
|               | (Must equal frame length) |
| Height:       | Min 900mm - Max 1250mm    |

Leg profile indicative only

Orbis Spine Raiser To suit ORBIS 50X60 X-Beams & 60X60 X-Beams

Rumba Spine Raiser To suit RUMBA X-Beams

FRAME MOUNTED Spine