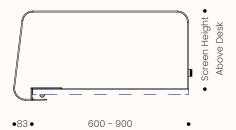

#### Classic

Thickness:30mmWidth Range:500mm - 2000mmHeight Range:300mm - 800mmAdjust the above / below height to suit

Screen Height Above Desk: Min: 150mm Max 500mm

Screen Height Below Desk: Min: 130mm

# Sweep

Thickness:30mmWidth Range:500mm - 2000mmHeight Range:300mm - 800mmAdjust the above / below height to suit

Screen Height Above Desk: Min: 150mm Max: 500mm

Screen Height Below Desk: Min: 130mm

# Elevated

Thickness:30mmWidth Range:1200mm - 2000mmHeight Range:300mm - 500mmAdjust the above / below height to suit

Screen Height Above Desk: Min: 300mm Max: 500mm

Leg profile indicative only