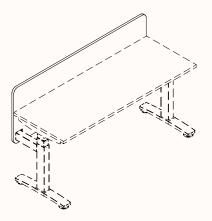

# **Worktop Mounted Classic & Sweep**

- 0 30mm screen gap required for Orbis, Rumba desks with Duct and/or Glovebox
- Cannot go to floor
- Cannot be used as end/return screens

Compatibility: All workstations with 25mm and 33mm worktops

#### Classic

Thickness:30mmWidth Range:500mm - 2000mmHeight Range:300mm - 800mmAdjust the above / below height to suit

Screen Height Above Desk: Min: 150mm Max 500mm

Screen Height Below Desk: Min: 130mm

# Sweep

Thickness:30mmWidth Range:500mm - 2000mmHeight Range:300mm - 800mmAdjust the above / below height to suit

Screen Height Above Desk: Min: 150mm Max: 500mm

Screen Height Below Desk: Min: 130mm