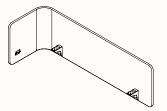

# Spine & End

| Thickness:          | 30mm                      |
|---------------------|---------------------------|
| Spine Length Range: | 1200mm - 2000mm           |
|                     | (Must equal frame length) |
| Spine Height:       | Min 900mm - Max 1250mm    |
|                     |                           |
| End Screen Length:  | Must equal frame depth    |
| End HeighnRange:    | Min 200 - Max 310mm       |

Leg profile indicative only