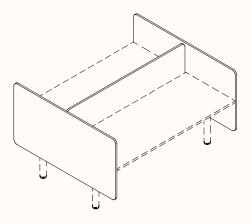

# Frame Mounted Spine & End

- 0 30mm screen gap
- Classic shape
- Cannot go to floor
- Fixed to crossbeam
- End screen quantity: one or two ends
- Spine & End screens must be the same overall height

Compatibility: Orbis 180° pod of 2 & Rumba 180 ° pod of 2

# Spine & End

| Thickness:          | 30mm                      |
|---------------------|---------------------------|
| Spine Length Range: | 1200mm - 2000mm           |
|                     | (Must equal frame length) |
| Spine Height:       | Min 900mm - Max 1250mm    |
|                     |                           |
| End Screen Length:  | Must equal frame depth    |
| End HeighnRange:    | Min 200 - Max 310mm       |

Leg profile indicative only