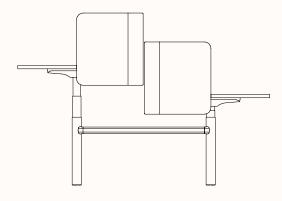

# **Frame Mounted Spine**

- 0 30mm screen gap
- Classic & Sweep shape
- Cannot go to floor
- Fixed to crossbeam
- The optional spine raiser lifts the bottom of the screen up above the workstation crossbeam to reduce the Screen Actual Height and improve the clearance to the cable duct. The spine raiser for Orbis = 166mm high, and for Rumba / Orbis-E = 100mm high.

# **Compatibility:**

Orbis 180° pod of 2, Orbis 90° pod of 2-T, Orbis 90° pod of 4-X, Orbis-E 180° pod of 2 Rumba 180 ° pod of 2, Rumba 90° pod of 2-T, Rumba 90° pod of 4-X Note - Rumba with crossbeam

#### Spine

| Thickness:    | 30mm                      |
|---------------|---------------------------|
| Length Range: | Min 1200mm - Max 2000mr   |
|               | (Must equal frame length) |
| Height:       | Min 900mm - Max 1250mm    |

Leg profile indicative only

Orbis Spine Raiser To suit ORBIS 50X60 X-Beams & 60X60 X-Beams

Rumba Spine Raiser To suit RUMBA X-Beams

FRAME MOUNTED Spine