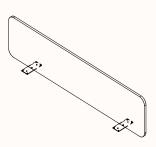

# Frame Mounted Spine & End

- 0 30mm screen gap
- Classic shape
- Cannot go to floor
- Fixed to crossbeam
- End screen quantity: one or two ends
- Spine & End screens must be the same overall height

Compatibility: Orbis 180° pod of 2 & Rumba 180 ° pod of 2

# Spine & End

| Thickness:          | 30mm                      |
|---------------------|---------------------------|
| Spine Length Range: | 1200mm - 2000mm           |
|                     | (Must equal frame length) |
| Spine Height:       | Min 900mm - Max 1250mm    |
|                     |                           |
| End Screen Length:  | Must equal frame depth    |
| End HeighnRange:    | Min 200 - Max 310mm       |

Leg profile indicative only