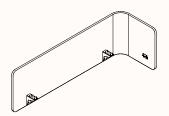

#### Screen Arm

| Thickness:    |   |
|---------------|---|
| Length Range: | 1 |
|               | ( |

Height Range:

30mm 1200mm - 2000mm (Must equal frame length) 900mm - 1200mm

Leg profile indicative only