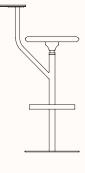

#### **Features:**

Aaron is an elegant and functional solution for all contexts, reducing space and highlighting privacy. It has an embracing seat and a metal core giving rise to a column that becomes a swivel tabletop. With multiple heights and an integrated footrest, Aaron is the ideal solution for all work, meeting and relaxtion needs.

# Powder coat:

Stool 780H with Footrest \$444

| OW | 650mm |
|----|-------|
| OD | 370mm |
| SH | 780mm |
| ОН | 990mm |
|    |       |