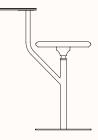

# Powder coat:

Stool 780H with Footrest \$444

| OW | 650mm |
|----|-------|
| OD | 370mm |
| SH | 780mm |
| ОН | 990mm |
|    |       |