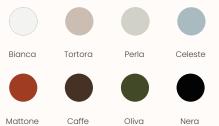

### **Finishes:**

Stool with base and footrest in powder coated steel. Swivel seat in solid ash-wood or upholstered with fire retardant moulded foam covered with fabric or COM. Fabric categories A, B, C, D Refer to the Lapalma finishes specification.