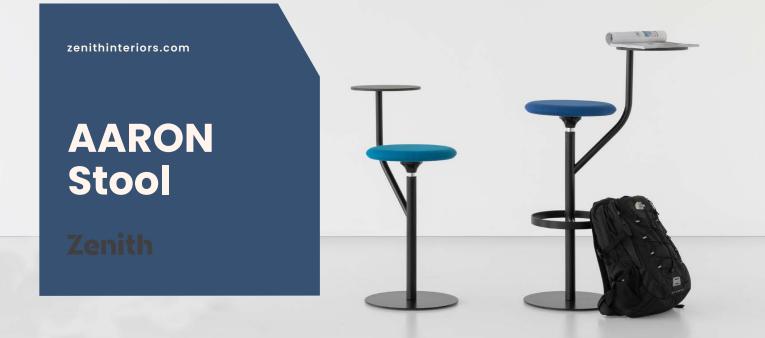

#### **Features:**

Aaron is an elegant and functional solution for all contexts, reducing space and highlighting privacy. It has an embracing seat and a metal core giving rise to a column that becomes a swivel tabletop. With multiple heights and an integrated footrest, Aaron is the ideal solution for all work, meeting and relaxtion needs.

### **Finishes:**

Stool with base and footrest in powder coated steel. Swivel seat in solid ash-wood or upholstered with fire retardant moulded foam covered with fabric or COM. Fabric categories A, B, C, D Refer to the Lapalma finishes specification.