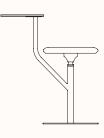

## Dimensions

| Stoc     | ol 520H |  |  |  |
|----------|---------|--|--|--|
| S436     |         |  |  |  |
| $\cap W$ | 650mm   |  |  |  |

| OW | 650mm |
|----|-------|
| OD | 370mm |
| SH | 520mm |
| ОН | 730mm |

**Stool 600H S440** OW 650mm

| OD | 370mm |
|----|-------|
| SH | 600mm |
| ОН | 810mm |