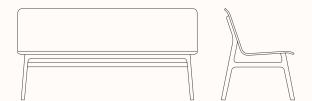

Kingdom.

Design: BENJAMIN HUBERT FOR THE SENATOR GROUP

#### **Options:**

- AXLB16/AXLB20: Bench wood shell
- AXLB16U2/AXLB20U2: Bench upholstered inner shell
- AXLB16U3/AXLB20U3: Bench fully upholstered
- AXLBA16/AXLBA20: Bench & cast arms wood shell
- AXLBA16U2/AXLBA20U2: Bench & cast arms, upholstered inner shell
- AXLBA16U3/AXLB20U3: Bench & uhpolstered arms, fully upholstered

**Certifications:** GECA, VOC, FISP

Warranty: 5 years

**Awards:** Reddot Award 2018 Best of the Best, Design Guild Mark, Best of Neocon & Innovation Award 2018

#### Finishes:

Oak veneer ply shell with cast aluminium frame.
Oak venner shell can be stained or colour washed.
Refer to The Senator Group specification for upholstery, stain and colour wash options.

## **Colour Options:**



#### **Dimensions**



## **Axyl Bench**

OW 1600/2000mm

OD 655mm

SH 435mm

OH 815mm



## **Axyl Bench with Arms**

OW 1600/2000mm

OD 655mm

SH 435mm

SW 1810mm

OH 815mm



## **Axyl Bench with Upholstered Arms**

OW 1640/2040mm

SW 1375/1775mm

OD 655mm

SH 435mm

OH 815mm