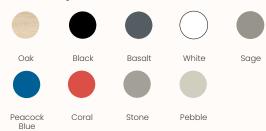

#### **Features:**

The AXYL bench comprises of a cast aluminium frame and plywood seat which share the same design language as the rest of the collection. It is modular in format, and available with a variety of interchangeable elements, including colour and finish of the frame and seat, length of the bench, and options of armrests, seat pads and fully upholstered shells. Provided with levelling glides for adjustment.

#### **Options:**

- AXLB16/AXLB20: Bench wood shell
- AXLB16U2/AXLB20U2: Bench upholstered inner shell
- AXLB16U3/AXLB20U3: Bench fully upholstered
- AXLBA16/AXLBA20: Bench & cast arms wood shell
- AXLBA16U2/AXLBA20U2: Bench & cast arms, upholstered inner shell
- AXLBA16U3/AXLB20U3: Bench & uhpolstered arms, fully upholstered