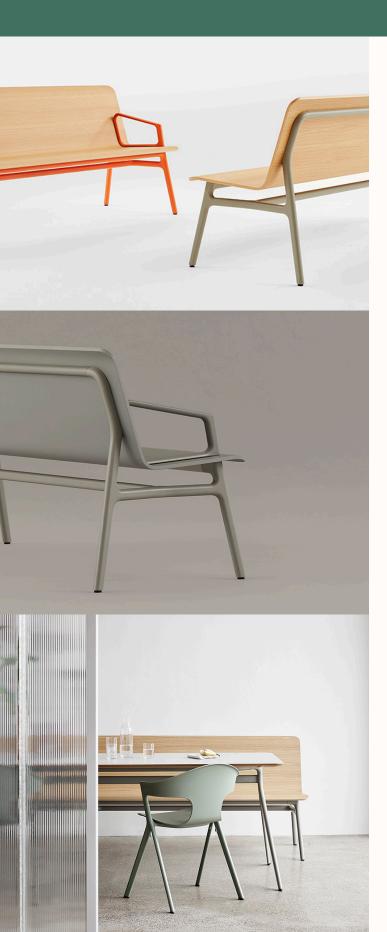

# AXYL Bench

#### **Features:**

The AXYL bench comprises of a cast aluminium frame and plywood seat which share the same design language as the rest of the collection. It is modular in format, and available with a variety of interchangeable elements, including colour and finish of the frame and seat, length of the bench, and options of armrests, seat pads and fully upholstered shells. Provided with levelling glides for adjustment.

Axyl is made in the United Kingdom.

Design: BENJAMIN HUBERT FOR THE SENATOR GROUP