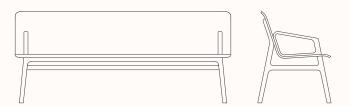

#### **Dimensions**

## **Axyl Bench**

OW 1600/2000mm

OD 655mm

SH 435mm

OH 815mm

## **Axyl Bench with Arms**

OW 1600/2000mm

OD 655mm

SH 435mm

SW 1810mm

OH 815mm

## **Axyl Bench with Upholstered Arms**

OW 1640/2040mm

SW 1375/1775mm

OD 655mm

SH 435mm

OH 815mm