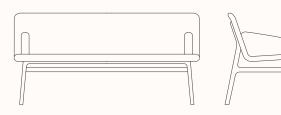

# AXYL Bench

#### **Features:**

The AXYL bench comprises of a cast aluminium frame and plywood seat which share the same design language as the rest of the collection. It is modular in format, and available with a variety of interchangeable elements, including colour and finish of the frame and seat, length of the bench, and options of armrests, seat pads and fully upholstered shells. Provided with levelling glides for adjustment.

## **Axyl Bench**

OW 1600/2000mm

OD 655mm

SH 435mm

OH 815mm