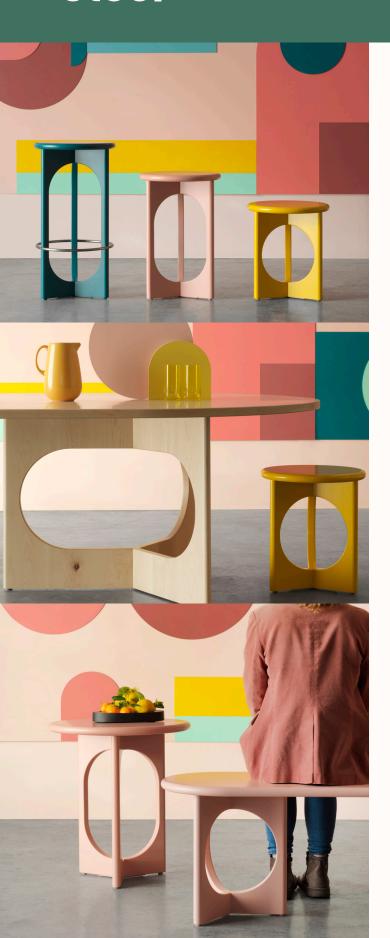

# **ARCHIE** Stool

#### **Features:**

The bold curves are married with different intersections and proportions, lending a minimalist form to Archie that is carefully considered.

Archie stool comes in multiple heights and the bench comes in multiple widths.

#### **Options:**

3 and 4 legs

Design: NICHOLLS DESIGN

Warranty: 5 year

#### Finishes:

American white oak or Rock Maple.

Raw 2 pack lacquer, clear 2 pack lacquer matt, solid black matt, walnut stain matt, terracotta stain matt. Solid colour MDF.

#### **Dimensions**

**Archie Stool** (3 Legs) DIA 400mm OH 450

**Archie Stool** (3 & 4 Legs) DIA 400mm OH 600

**Archie Stool** (4 Legs) DIA 400mm OH 750mm

**Archie Stool** (4 Legs) DIA 400mm FR 315mm OH 850mm