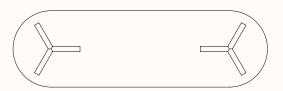

#### **Dimensions**

**Archie Stool** (3 Legs) DIA 400mm OH 450

**Archie Stool** (3 & 4 Legs) DIA 400mm OH 600

**Archie Stool** (4 Legs) DIA 400mm OH 750mm

**Archie Stool** (4 Legs) DIA 400mm FR 315mm OH 850mm

**Archie Bench** OW 1200-1500mm OD 450mm OH 450mm

**Archie Bench** OW 1800mm OD 400mm OH 450mm