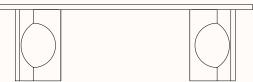

#### **Dimensions**

**Archie Stool** (3 Legs) DIA 400mm OH 450

**Archie Stool** (3 & 4 Legs) DIA 400mm OH 600

**Archie Stool** (4 Legs) DIA 400mm OH 750mm

**Archie Stool** (4 Legs) DIA 400mm FR 315mm OH 850mm

**Archie Bench** OW 1200-1500mm OD 450mm OH 450mm

**Archie Bench** OW 1800mm OD 400mm OH 450mm