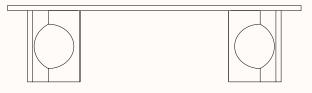

#### **Features:**

The bold curves are married with different intersections and proportions, lending a minimalist form to Archie that is carefully considered.

Archie stool comes in multiple heights and the bench comes in multiple widths.

#### **Dimensions**

**Archie Stool** (3 Legs) DIA 400mm OH 450

**Archie Stool** (3 & 4 Legs) DIA 400mm OH 600

**Archie Stool** (4 Legs) DIA 400mm OH 750mm

**Archie Stool** (4 Legs) DIA 400mm FR 315mm OH 850mm

**Archie Bench** OW 1200-1500mm OD 450mm OH 450mm

**Archie Bench** OW 1800mm OD 400mm OH 450mm