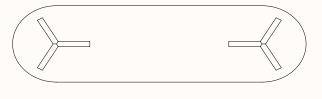

#### **Dimensions**

**Archie Stool** (3 Legs) DIA 400mm OH 450

**Archie Stool** (3 & 4 Legs) DIA 400mm OH 600

**Archie Stool** (4 Legs) DIA 400mm OH 750mm

**Archie Stool** (4 Legs) DIA 400mm FR 315mm OH 850mm

**Archie Bench** OW 1200-1500mm OD 450mm OH 450mm

**Archie Bench** OW 1800mm OD 400mm OH 450mm