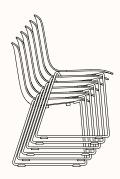

h upholstered seat pad
- Upholstered shell in one or two-tone upholstery
- Upholstered shell with upholstered seat pad in one or two-tone upholstery
- Stacking bumper for Side Chair
- Ganging sled-connectors for Side Chair

**Design:** SCHAMBURG + ALVISSE

Warranty: 5 years

Certifications: Greenguard, Greenguard Gold, GECA, AFRDI

Awards: Good Design Award Winner 2020

# Finishes:

Polypropylene or recycled polypropylene shell Upholstered shell in approved commercial fabric or leather Refer to Zenith house fabric/leather specification for options Powder coated metal base

# Shell & Frame:



Note: \*Recycled polypropylene shell

## **Dimensions:**



## **Sled Side Chair**

OW 530mm
OD 520mm
\*SH 450mm
OH 820mm

\*SH (with Seat Pad): 470mm



## Upholstered Stack of 2

OD 570mm OH 880mm



## Polypropylene Stack of 6

OD 675mm OH 1010mm



## **Sled Tub Chair**

OW 650mm OD 520mm \*SH 450mm OH 820mm

\*SH (with Seat Pad): 470mm