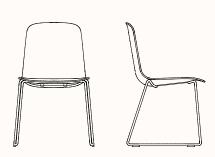

## **Sled Side Chair**

OW 530mm
OD 520mm
\*SH 450mm
OH 820mm

\*SH (with Seat Pad): 470mm