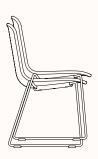

ed polypropylene shell
- Polypropylene shell with upholstered seat pad
- Upholstered shell in one or two-tone upholstery
- Upholstered shell with upholstered seat pad in one or two-tone upholstery
- Stacking bumper for Side Chair
- Ganging sled-connectors for Side Chair

**Design:** SCHAMBURG + ALVISSE

Warranty: 5 years

Certifications: Greenguard, Greenguard Gold, GECA, AFRDI

Awards: Good Design Award Winner 2020

# Finishes:

Polypropylene or recycled polypropylene shell Upholstered shell in approved commercial fabric or leather Refer to Zenith house fabric/leather specification for options Powder coated metal base

# Shell & Frame:



Note: \*Recycled polypropylene shell

## **Dimensions:**



## **Sled Side Chair**

OW 530mm
OD 520mm
\*SH 450mm
OH 820mm

\*SH (with Seat Pad): 470mm



## Upholstered Stack of 2

OD 570mm OH 880mm



## Polypropylene Stack of 6

OD 675mm OH 1010mm



## **Sled Tub Chair**

OW 650mm OD 520mm \*SH 450mm OH 820mm

\*SH (with Seat Pad): 470mm