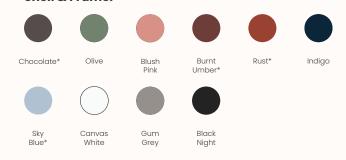

re now constructed from 95% post-consumer recycled polypropylene, making JAC an even more environmentally responsible choice.

#### **Options:**

- Recycled polypropylene shell
- Polypropylene shell with upholstered seat pad
- Upholstered shell in one or two-tone upholstery
- Upholstered shell with upholstered seat pad in one or two-tone upholstery
- Stacking bumper for Side Chair
- Ganging sled-connectors for Side Chair

**Design:** SCHAMBURG + ALVISSE

Warranty: 5 years

Certifications: Greenguard, Greenguard Gold, GECA, AFRDI

Awards: Good Design Award Winner 2020

# Finishes:

Polypropylene or recycled polypropylene shell Upholstered shell in approved commercial fabric or leather Refer to Zenith house fabric/leather specification for options Powder coated metal base

# Shell & Frame:



Note: \*Recycled polypropylene shell

## **Dimensions:**



## **Sled Side Chair**

OW 530mm
OD 520mm
\*SH 450mm
OH 820mm

\*SH (with Seat Pad): 470mm



## Upholstered Stack of 2

OD 570mm OH 880mm



## Polypropylene Stack of 6

OD 675mm OH 1010mm



## **Sled Tub Chair**

OW 650mm OD 520mm \*SH 450mm OH 820mm

\*SH (with Seat Pad): 470mm