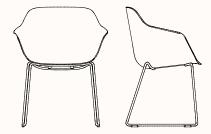

## **Sled Tub Chair**

OW 650mm OD 520mm \*SH 450mm OH 820mm

\*SH (with Seat Pad): 470mm