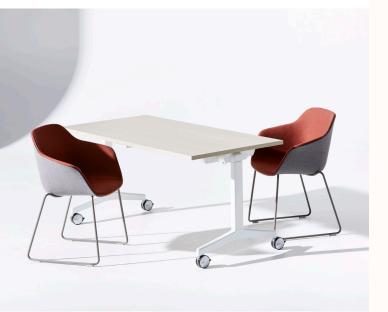

# JAC Sled Chair

#### **Features:**

The perfect union of elegance, functionality, and sustainability, the JAC sled chair effortlessly fulfills the seating needs for a multitude of workspaces. JAC side sled chair is stackable up to 6 high and 2 high with an upholstered shell. It is non stackable when a seat pad is specified. As part of our sustainability commitment, with every JAC sold a tree is planted. JAC shells are now constructed from 95% post-consumer recycled polypropylene, making JAC an even more environmentally responsible choice.

#### **Options:**

- Recycled polypropylene shell
- Polypropylene shell with upholstered seat pad
- Upholstered shell in one or two-tone upholstery
- Upholstered shell with upholstered seat pad in one or two-tone upholstery
- Stacking bumper for Side Chair
- Ganging sled-connectors for Side Chair

## **Sled Tub Chair**

OW 650mm OD 520mm \*SH 450mm OH 820mm

\*SH (with Seat Pad): 470mm