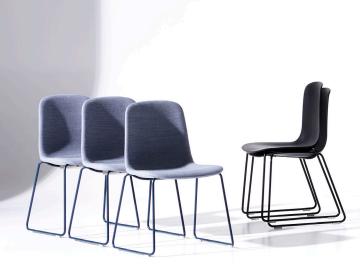

# JAC Sled Chair

#### **Features:**

The perfect union of elegance, functionality, and sustainability, the JAC sled chair effortlessly fulfills the seating needs for a multitude of workspaces. JAC side sled chair is stackable up to 6 high and 2 high with an upholstered shell. It is non stackable when a seat pad is specified. As part of our sustainability commitment, with every JAC sold a tree is planted. JAC shells are now constructed from 95% post-consumer recycled polypropylene, making JAC an even more environmentally responsible choice.

#### **Options:**

- Recycled polypropylene shell
- Polypropylene shell with upholstered seat pad
- Upholstered shell in one or two-tone upholstery
- Upholstered shell with upholstered seat pad in one or two-tone upholstery
- Stacking bumper for Side Chair
- Ganging sled-connectors for Side Chair

## Polypropylene Stack of 6

OD 675mm OH 1010mm