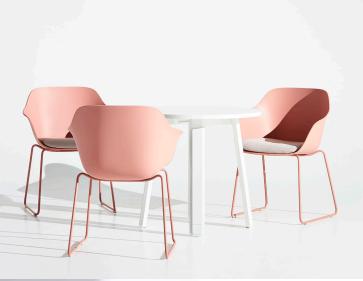

# JAC Sled Chair

#### **Features:**

The perfect union of elegance, functionality, and sustainability, the JAC sled chair effortlessly fulfills the seating needs for a multitude of workspaces. JAC side sled chair is stackable up to 6 high and 2 high with an upholstered shell. It is non stackable when a seat pad is specified. As part of our sustainability commitment, with every JAC sold a tree is planted. JAC shells are now constructed from 95% post-consumer recycled polypropylene, making JAC an even more environmentally responsible choice.

#### **Options:**

- Recycled polypropylene shell
- Polypropylene shell with upholstered seat pad
- Upholstered shell in one or two-tone upholstery
- Upholstered shell with upholstered seat pad in one or two-tone upholstery
- Stacking bumper for Side Chair
- Ganging sled-connectors for Side Chair

## **Sled Tub Chair**

OW 650mm OD 520mm \*SH 450mm OH 820mm

\*SH (with Seat Pad): 470mm