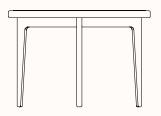

# Dimensions

Le Roi Coffee Table Overall Dia Ø600mm Overall Height 440mm

Le Roi Side Table Overall Dia Ø360mm Overall Height 440mm