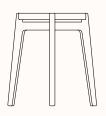

# Dimensions

Le Roi Coffee Table Overall Dia Ø600mm Overall Height 440mm

Le Roi Side Table Overall Dia Ø360mm Overall Height 440mm