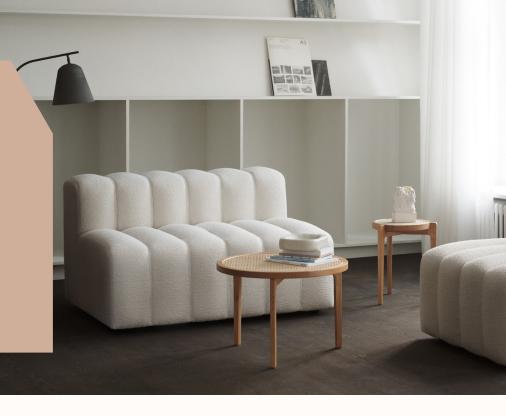

#### Features:

Pure and simple

The Le Roi Coffee Table and Side Table are constructed as a frame geometry of solid oak with inlaid natural French rattan mounted after traditional methods. The tactile French rattan creates translucent surfaces highlighting the beautiful and simple construction.

# Dimensions

Le Roi Coffee Table Overall Dia Ø600mm Overall Height 440mm

Le Roi Side Table Overall Dia Ø360mm Overall Height 440mm