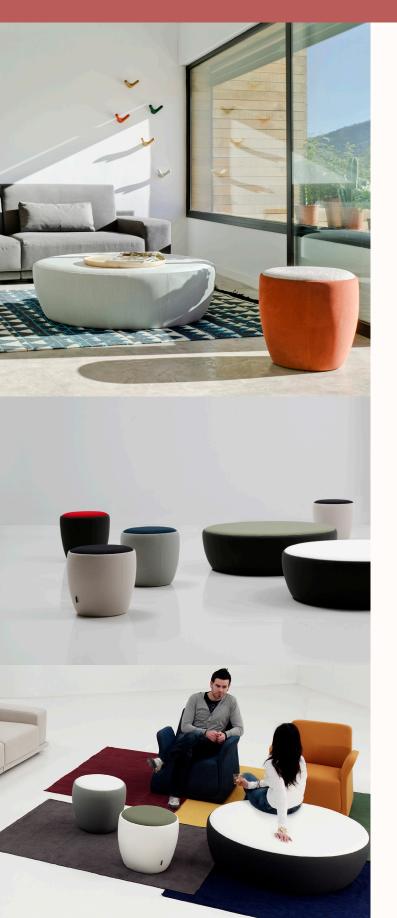

# CHAT Ottoman

#### Features:

Chat is a collection of ottomans and stools conceived as a complement for home-like environments, that enables the creation of common places in collective spaces. It is the most appropriate piece of furniture to create intimate areas in public environments.

#### **Finishes:**

Fully upholstered in one or two tone fabrics or leather. Fixed base with non slip rubber glides. Upholstery categories S-2 to S-12, COM or COL.

Refer to Sancal fabric link