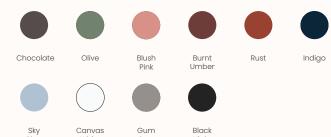

# JAC Classic Stool

#### **Features:**

The perfect union of elegance, functionality, and sustainability, the JAC sled stool effortlessly fulfills the seating needs for a multitude of workspaces. JAC classic stool is available in two heights with a footrest. As part of our sustainability commitment, with every JAC sold a tree is planted. JAC shells are now constructed from 95% post-consumer recycled polypropylene, making JAC an even more environmentally responsible choice.

## **Options:**

- Polypropylene shell with upholstered seat pad
- Upholstered shell in one or two-tone upholstery

**Design:** SCHAMBURG + ALVISSE

Warranty: 5 years

Certifications: Greenguard, Greenguard Gold, GECA