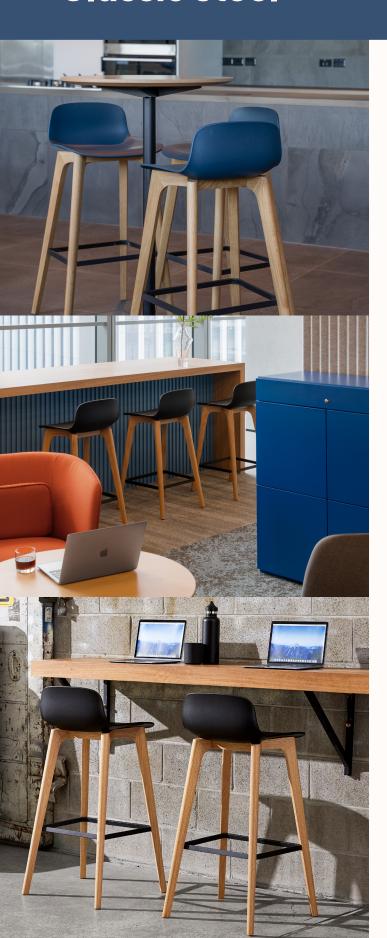

# JAC Classic Stool

#### **Features:**

The perfect union of elegance, functionality, and sustainability, the JAC sled stool effortlessly fulfills the seating needs for a multitude of workspaces. JAC classic stool is available in two heights with a footrest. As part of our sustainability commitment, with every JAC sold a tree is planted. JAC shells are now constructed from 95% post-consumer recycled polypropylene, making JAC an even more environmentally responsible choice.

## **Options:**

- Polypropylene shell with upholstered seat pad
- Upholstered shell in one or two-tone upholstery

**Design:** SCHAMBURG + ALVISSE

Warranty: 5 years

Certifications: Greenguard, Greenguard Gold, GECA

#### Finishes:

Recycled polypropylene shell

Upholstered shell in approved commercial fabric or leather Refer to Zenith house fabric/leather specification for options Solid American Oak timber base with a black powder coated footrest