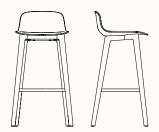

## **Dimensions:**

## Classic Stool 650H

| OW | 475mm |
|----|-------|
| OD | 440mm |
| SH | 650mm |
| ОН | 820mm |

## Classic Stool 750H

| OW | 495mm |
|----|-------|
| OD | 450mm |
| SH | 750mm |
| ОН | 920mm |