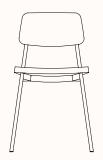

#### **Features:**

Sprint is strong, comfortable and has personality. It's friendly, quick, and light on its feet like the Vespa scooter classic 'Sprint Veloce' it was named after. The chair is stackable to 6 high.

Design: SEAN DIX

Warranty: 2 years

## **Dimensions:**



## **Sprint Chair**

OW 505mm OD 530mm SH 450mm OH 800mm

### Finishes:

Seat: Timber veneer plywood Frame: Powder coated Upholstery: COM available on request

## **Timber Veneer:**







American White Oak

American Walnut

Blac

# **Powder Coat:**





White

Anthracite

## **Limited Edition Finishes:**

MOQ 10, additional 3-4 week delivery







Pale Eucalypt

Manor

Anthracit