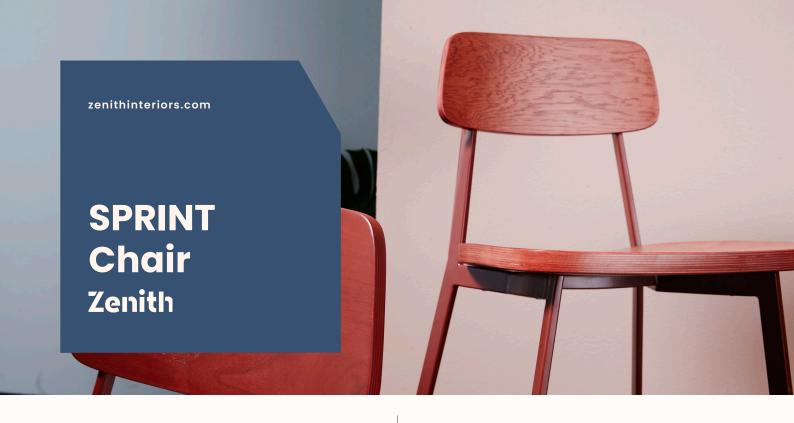

#### **Features:**

Sprint is strong, comfortable and has personality. It's friendly, quick, and light on its feet like the Vespa scooter classic 'Sprint Veloce' it was named after. The chair is stackable to 6 high.

Design: SEAN DIX

Warranty: 2 years

## **Sprint Chair**

OW 505mm OD 530mm SH 450mm OH 800mm

### Finishes:

Seat: Timber veneer plywood Frame: Powder coated Upholstery: COM available on request