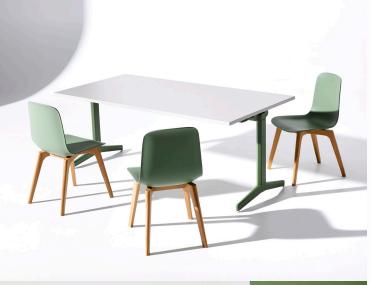

# JAC Classic Chair

#### **Features:**

The perfect union of elegance, functionality, and sustainability, the JAC classic chair effortlessly fulfills the seating needs for a multitude of workspaces. JAC classic chair comes with a timber base. As part of our sustainability commitment, with every JAC sold a tree is planted. JAC shells are now constructed from 95% post-consumer recycled polypropylene, making JAC an even more environmentally responsible choice.

### Finishes:

Recycled polypropylene shell

Upholstered shell in approved commercial fabric or leather Refer to Zenith house fabric/leather specification for options Solid American Oak timber base