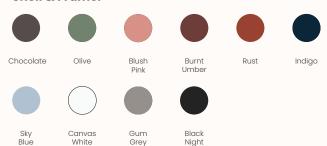

with a timber base. As part of our sustainability commitment, with every JAC sold a tree is planted. JAC shells are now constructed from 95% post-consumer recycled polypropylene, making JAC an even more environmentally responsible choice.

## **Options:**

- Polypropylene shell with upholstered seat pad
- Upholstered shell in one or two-tone upholstery
- Upholstered shell with upholstered seat pad in one or two-tone upholstery

Design: SCHAMBURG + ALVISSE

Warranty: 5 years

Certifications: BIFMA, Greenguard, Greenguard Gold, GECA

**Awards:** Good Design Award Winner 2020

### Finishes:

Recycled polypropylene shell

Upholstered shell in approved commercial fabric or leather Refer to Zenith house fabric/leather specification for options Solid American Oak timber base

## Shell & Frame:



#### **American Oak:**



Natural

## **Dimensions:**



### **Classic Side Chair**

OW 470mm OD 525mm \*SH 450mm OH 820mm



## **Classic Tub Chair**

OW 650mm OD 520mm \*SH 450mm OH 820mm