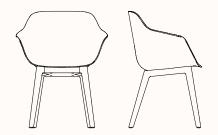

ructed from 95% post-consumer recycled polypropylene, making JAC an even more environmentally responsible choice.

## **Options:**

- Polypropylene shell with upholstered seat pad
- Upholstered shell in one or two-tone upholstery
- Upholstered shell with upholstered seat pad in one or two-tone upholstery

Design: SCHAMBURG + ALVISSE

Warranty: 5 years

Certifications: BIFMA, Greenguard, Greenguard Gold, GECA

**Awards:** Good Design Award Winner 2020

### Finishes:

Recycled polypropylene shell

Upholstered shell in approved commercial fabric or leather Refer to Zenith house fabric/leather specification for options Solid American Oak timber base

## Shell & Frame:



#### **American Oak:**



Natural

## **Dimensions:**



### **Classic Side Chair**

OW 470mm OD 525mm \*SH 450mm OH 820mm



## **Classic Tub Chair**

OW 650mm OD 520mm \*SH 450mm OH 820mm