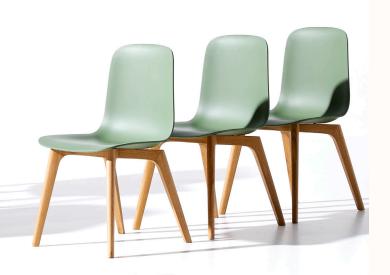

# JAC Classic Chair

#### **Features:**

The perfect union of elegance, functionality, and sustainability, the JAC classic chair effortlessly fulfills the seating needs for a multitude of workspaces. JAC classic chair comes with a timber base. As part of our sustainability commitment, with every JAC sold a tree is planted. JAC shells are now constructed from 95% post-consumer recycled polypropylene, making JAC an even more environmentally responsible choice.

### Finishes:

Recycled polypropylene shell

Upholstered shell in approved commercial fabric or leather Refer to Zenith house fabric/leather specification for options Solid American Oak timber base