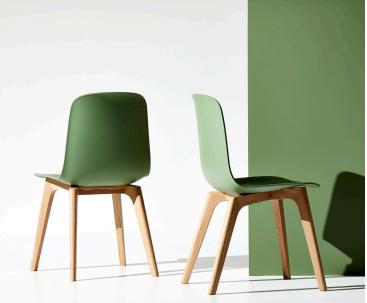

# JAC Classic Chair

#### **Features:**

The perfect union of elegance, functionality, and sustainability, the JAC classic chair effortlessly fulfills the seating needs for a multitude of workspaces. JAC classic chair comes with a timber base. As part of our sustainability commitment, with every JAC sold a tree is planted. JAC shells are now constructed from 95% post-consumer recycled polypropylene, making JAC an even more environmentally responsible choice.

### Finishes:

Recycled polypropylene shell

Upholstered shell in approved commercial fabric or leather Refer to Zenith house fabric/leather specification for options Solid American Oak timber base

#### **American Oak:**

Natural