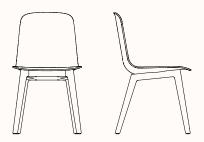

ment, with every JAC sold a tree is planted. JAC shells are now constructed from 95% post-consumer recycled polypropylene, making JAC an even more environmentally responsible choice.

## **Options:**

- Polypropylene shell with upholstered seat pad
- Upholstered shell in one or two-tone upholstery
- Upholstered shell with upholstered seat pad in one or two-tone upholstery

Design: SCHAMBURG + ALVISSE

Warranty: 5 years

Certifications: BIFMA, Greenguard, Greenguard Gold, GECA

**Awards:** Good Design Award Winner 2020

### Finishes:

Recycled polypropylene shell

Upholstered shell in approved commercial fabric or leather Refer to Zenith house fabric/leather specification for options Solid American Oak timber base

## Shell & Frame:



#### **American Oak:**



Natural

## **Dimensions:**



### **Classic Side Chair**

OW 470mm OD 525mm \*SH 450mm OH 820mm



## **Classic Tub Chair**

OW 650mm OD 520mm \*SH 450mm OH 820mm