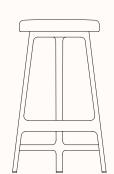

### **Counter Stool**

OW 445mm OD 435mm

OH 670mm - Non Upholstered OH 685mm - Upholstered