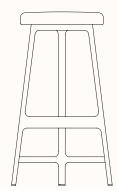

### **Bar Stool**

OW 435mm OD 430mm

OH 740mm - Non Upholstered OH 755mm - Upholstered