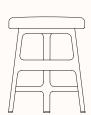

# **Low Stool**

OW 365mm OD 390mm

OH 440mm - Non Upholstered OH 455mm - Upholstered