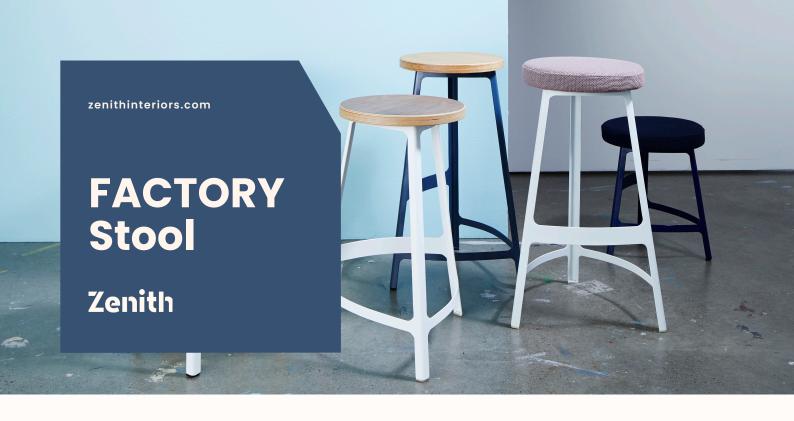

### **Features:**

Designed for hard use, Factory Stool is simple, anonymous and inspired by stools of factory workers in the 1930s.

### **Options:**

• Upholstered seat pad

Design: SEAN DIX

Warranty: 2 years

#### Finishes:

Seat: Timber veneer plywood Frame: Powder coated Upholstered seat in dark grey fabric, black leather or COM available on request