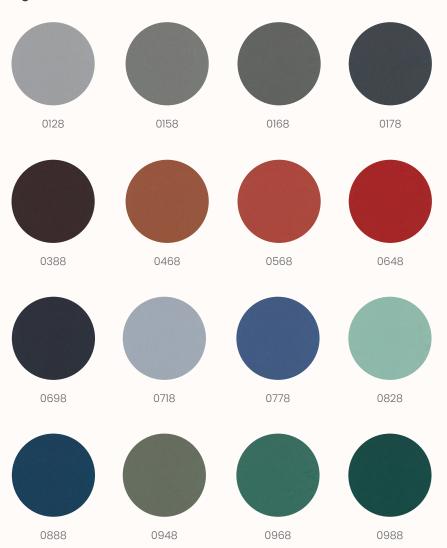

#### Camira Era

Era is a subtle, two tone polyester fabric containing stretch in both directions for use on panels, pods and soft seating. The baby herringbone weave offers an understated contemporary texture while its colouring technique provides close up intrigue. The palette incorporates playful brights and sophisticated muted tones.

Composition: 100% Polyester

Width: Approx 170cm **Weight:** 320 g/m2 ±5%

Light Fastness: 5 (ISO 105 - B02)

Forward