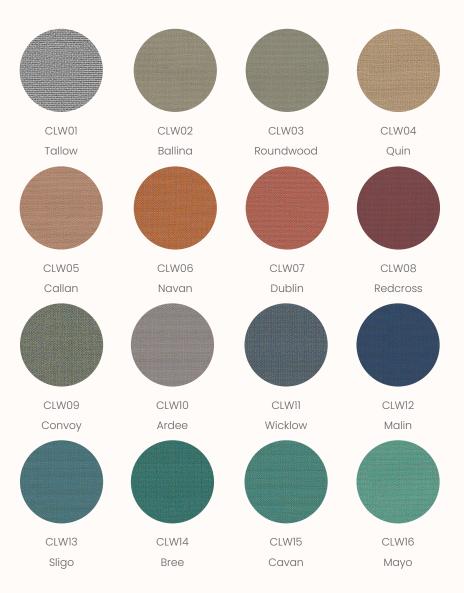

#### **Kvadrat Relate Screen**

Relate Screen is a special version of the sophisticated twill-woven upholstery textile Relate developed for wall panels, desk screens and similar applications. Patricia Urquiola has created both designs to rethink the concept of melange. While Relate Screen is identical in composition to Relate, it has a more open structure. A faux-uni, it initially appears monochromatic yet, under closer inspection, reveals a diagonal weave which fluidly blends two different coloured yarns. Relate Screen's twill-woven construction captures a delicate sense of movement and subtly references the fashion world. The textile also features a soft hand and an expression that resembles natural fibres.

Composition: 100% Trevira CS

Width: Approx 170cm Weight: 470 g/lin. Pilling: 3-4 (ISO 1-5)

Light Fastness: 5-7 (ISO 1-8)