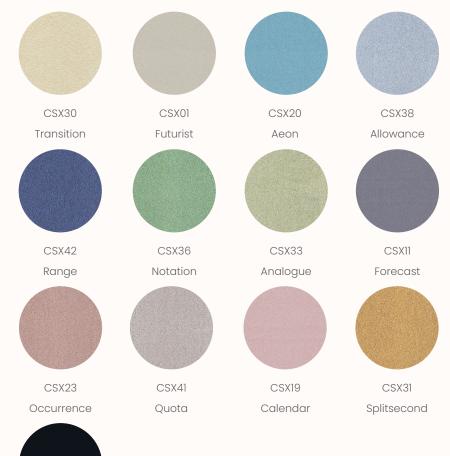

#### **Camira Artisan**

Heavy duty commercial screen fabric. Linen look textural fabric with 10 great useable neutrals and sharp brights.

Application: Commercial Screen Fabric (no upholstery)

Composition: 100% Polyester

Width: 170cm

Abrasion Resistance: 65,000+ Martindale

Flammability: AS1530.3, ISO5660

**Cleaning:** Do not remove any part for separate cleaning. Protect from direct sunlight. Vacuum regularly using low suction. Rotate reversible cushions regularly.

Professional cleaning recommended.