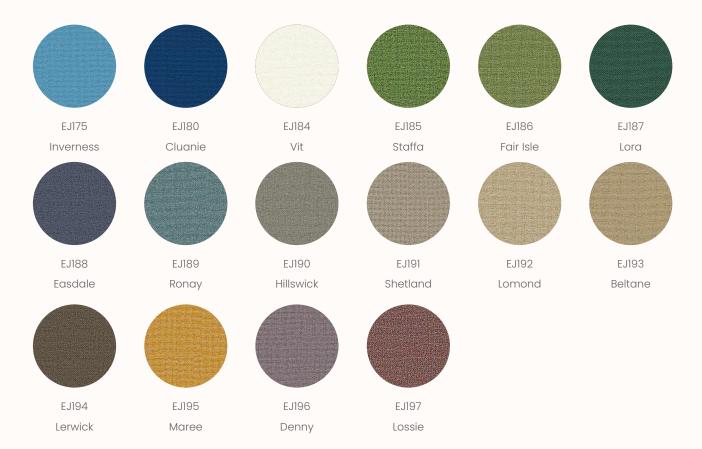

#### **Kvadrat Remix Screen**

Remix Screen is a lighter version of the acclaimed textile Remix, which is specially developed for wall panels, deskscreens and similar applications. Like Remix, it is designed by Giulio Ridolfo. Remix Screen comes in 16 elegant colourways created matching the palette of Remix 3. Inspired by an extensive study of traditional Indigo dyeing undertaken by Giulio Ridolfo on his travels, these comprise subtle neutrals and natural notes, as well as bolder blue and orange hues. Suitable for contract use, Remix Screen is very durable and has a long life span. It is ideal for architects and designers who seek to configure interiors into different spaces with panels, screens and room-dividing furniture.

#### Camira Era

Era is a subtle, two tone polyester fabric containing stretch in both directions for use on panels, pods and soft seating. The baby herringbone weave offers an understated contemporary texture while its colouring technique provides close up intrigue. The palette incorporates playful brights and sophisticated muted tones.