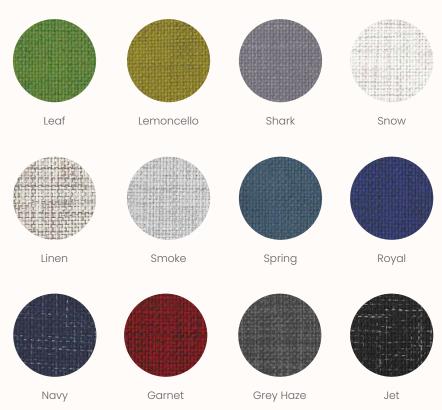

#### **Kvadrat Remix Screen**

Remix Screen is a lighter version of the acclaimed textile Remix, which is specially developed for wall panels, deskscreens and similar applications. Like Remix, it is designed by Giulio Ridolfo. Remix Screen comes in 16 elegant colourways created matching the palette of Remix 3. Inspired by an extensive study of traditional Indigo dyeing undertaken by Giulio Ridolfo on his travels, these comprise subtle neutrals and natural notes, as well as bolder blue and orange hues. Suitable for contract use, Remix Screen is very durable and has a long life span. It is ideal for architects and designers who seek to configure interiors into different spaces with panels, screens and room-dividing furniture.

Composition: 90% new wool worsted 10% nylon

Width: Approx 170cm Weight: 450 g/lin. m Light Fastness: 6-7