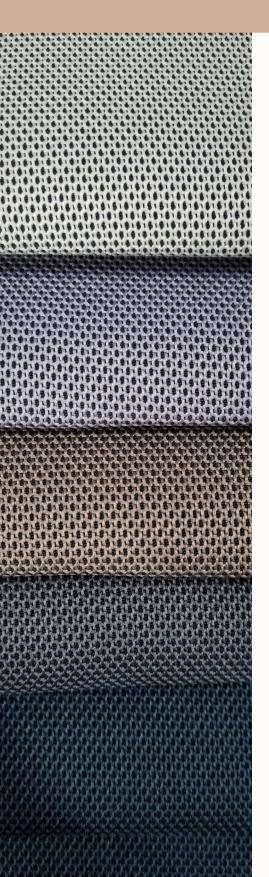

#### **Zenith Woven**

Composition: 100% polyester

Width: 170cm Weight: 560g Use: Screen

Abrasion: 60,000 Martindale Rubs
Light Fastness: ISO 105 B02 Grade 5-6
Fire Test: BS5852 Section 4/part 1

TB117 Section 1
AS1530 Part 3

**Fabric Care:** Do not wash, do not bleach, do not tumble dry, iron at medium

temperature (max 130°C), professional dry cleaning.

01 Cloud

02 Storm

03 Coal

04 Ink

05 Clay