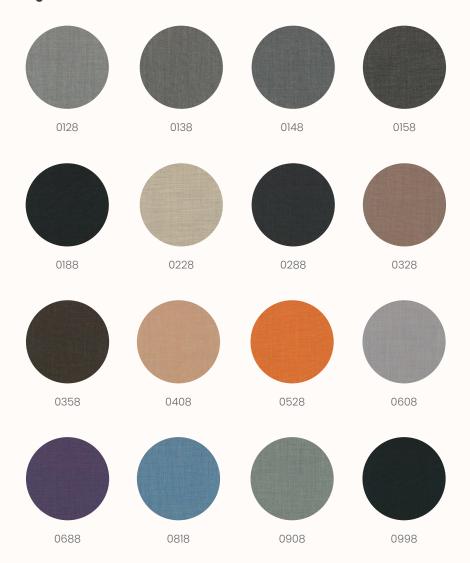

#### Camira Era

Era is a subtle, two tone polyester fabric containing stretch in both directions for use on panels, pods and soft seating. The baby herringbone weave offers an understated contemporary texture while its colouring technique provides close up intrigue. The palette incorporates playful brights and sophisticated muted tones.

Composition: 100% Polyester

Width: Approx 170cm **Weight:** 320 g/m2 ±5%

Light Fastness: 5 (ISO 105 - B02)

Forward