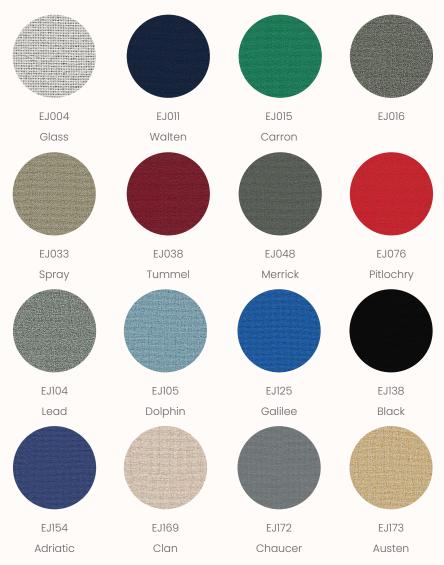

#### **Camira Artisan**

Heavy duty commercial screen fabric. Linen look textural fabric with 10 great useable neutrals and sharp brights.

Application: Commercial Screen Fabric (no upholstery)

Composition: 100% Polyester

#### **Camira Bond**

Heavy duty commercial upholstery and screen fabric. Linen look textural fabric with 12 great useable neutrals and sharp brights. Bond is ideal as a Screen or Upholstery fabric.

**Application:** Upholstery / Screen **Composition:** 100% Polyester