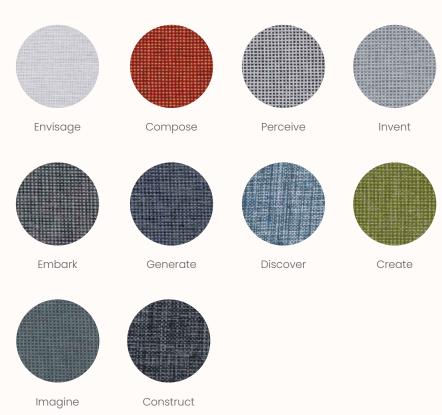

#### **Kvadrat Relate Screen**

Relate Screen is a special version of the sophisticated twill-woven upholstery textile Relate developed for wall panels, desk screens and similar applications. Patricia Urquiola has created both designs to rethink the concept of melange. While Relate Screen is identical in composition to Relate, it has a more open structure. A faux-uni, it initially appears monochromatic yet, under closer inspection, reveals a diagonal weave which fluidly blends two different coloured yarns. Relate Screen's twill-woven construction captures a delicate sense of movement and subtly references the fashion world. The textile also features a soft hand and an expression that resembles natural fibres.

Composition: 100% Trevira CS

Width: Approx 170cm Weight: 470 g/lin. Pilling: 3-4 (ISO 1-5)

Light Fastness: 5-7 (ISO 1-8)

#### **Kvadrat Remix Screen**

Remix Screen is a lighter version of the acclaimed textile Remix, which is specially developed for wall panels, deskscreens and similar applications. Like Remix, it is designed by Giulio Ridolfo. Remix Screen comes in 16 elegant colourways created matching the palette of Remix 3. Inspired by an extensive study of traditional Indigo dyeing undertaken by Giulio Ridolfo on his travels, these comprise subtle neutrals and natural notes, as well as bolder blue and orange hues. Suitable for contract use, Remix Screen is very durable and has a long life span. It is ideal for architects and designers who seek to configure interiors into different spaces with panels, screens and room-dividing furniture.

Composition: 90% new wool worsted 10% nylon

Width: Approx 170cm Weight: 450 g/lin. m Light Fastness: 6-7