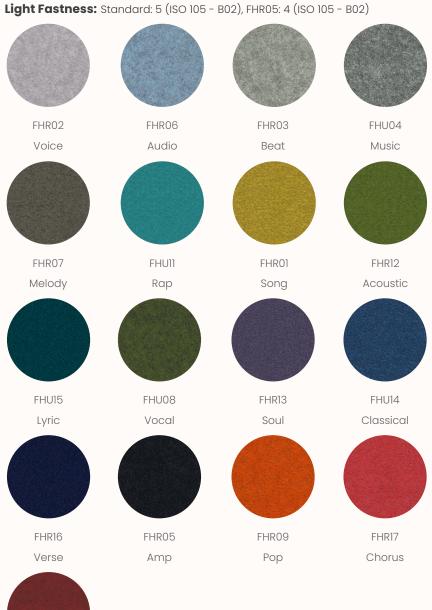

#### Camira Era

Era is a subtle, two tone polyester fabric containing stretch in both directions for use on panels, pods and soft seating. The baby herringbone weave offers an understated contemporary texture while its colouring technique provides close up intrigue. The palette incorporates playful brights and sophisticated muted tones.

Composition: 100% Polyester

Width: Approx 170cm **Weight:** 320 g/m2 ±5%

Light Fastness: 5 (ISO 105 - B02)

Forward