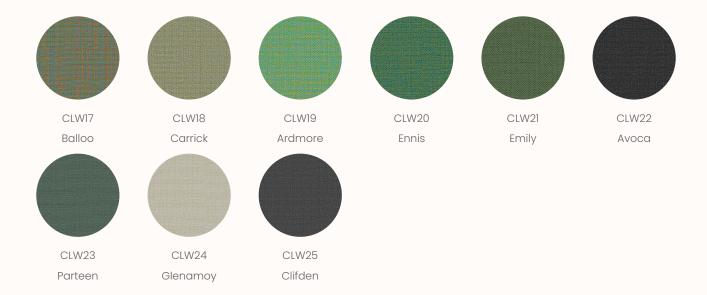

#### **Kvadrat Remix Screen**

Remix Screen is a lighter version of the acclaimed textile Remix, which is specially developed for wall panels, deskscreens and similar applications. Like Remix, it is designed by Giulio Ridolfo. Remix Screen comes in 16 elegant colourways created matching the palette of Remix 3. Inspired by an extensive study of traditional Indigo dyeing undertaken by Giulio Ridolfo on his travels, these comprise subtle neutrals and natural notes, as well as bolder blue and orange hues. Suitable for contract use, Remix Screen is very durable and has a long life span. It is ideal for architects and designers who seek to configure interiors into different spaces with panels, screens and room-dividing furniture.

Composition: 90% new wool worsted 10% nylon

Width: Approx 170cm Weight: 450 g/lin. m Light Fastness: 6-7