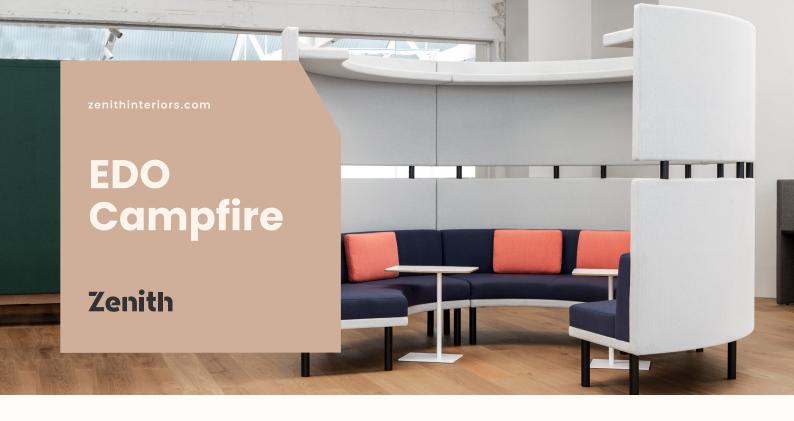

#### **Features:**

Inspired by Tokyo's "dori" (streets) and "yokocho" (laneways), the EDO Streetscape pays homage to the city's sophisticated blend of technology and tradition. Offering a modular kit of parts for creating "utsukushi basho" (beautiful places) for people to work, learn and refresh.

# **Options:**

- Timber round and metal round
- · Height adjustment on round metal legs
- Two-tone upholstery
- Lumbar Cushions

**Design:** SCHAMBURG + ALVISSE

Warranty: 5 years

**Certifications:** GECA, FSC