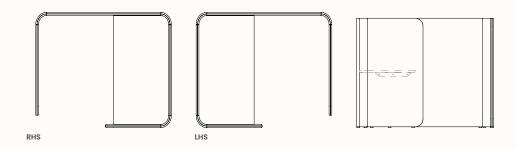

# Single Enclosed RH/LH - Fixed Height

- OD Worktop Width + 70mm
- OW Worktop Depth + 1020mm
- OH 1200/1375mm
  - Entry Width 850mm

# Worktop

- W 1000/1200/1400/1600/1800mm
- D 600/700/800mm
- H 720/1050mm

Corner radius 100mm

Precicnt Enclosed is available with either left hand (LH) or right hand (RH) side opening. It allows 850mm fixed ingress for wheelchair access.