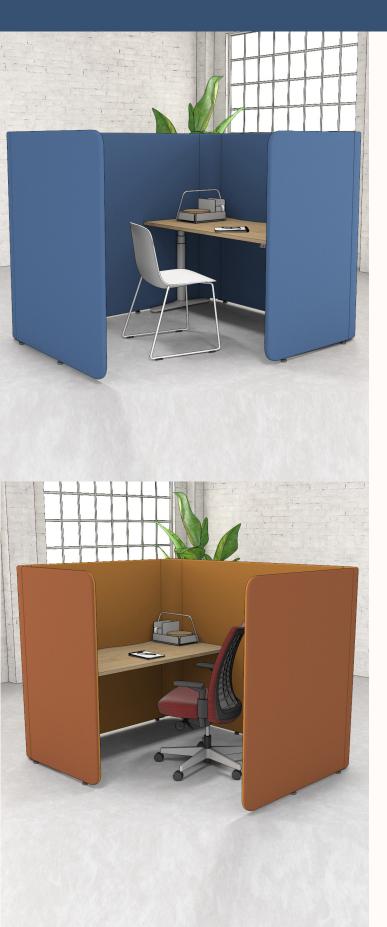

# PRECINCT POD Enclosed

#### Features:

Precinct is a modular panel system with the ability to adapt workspaces for privacy and focus through visual screening. The simple panel system is available in a range of predefined options with adjustable glides. Precinct can be equipped with power and is available in a variety of fabrics and worktop finishes.

Precicnt Enclosed is available with either left hand (LH) or right hand (RH) side opening. It allows 850mm fixed ingress for wheelchair access.

#### **Fixed Height Option:**

- Fixed height worktop mounted to panels
- Support Beam is necessary when worktop width is 1401mm and over
- with or without single scallop on back edge of worktop
- Precinct fabric cable sleeve to floor (matching internal fabric)
- Umbilicals to the floor

### Height Adjust Option:

- Compatible with Orbis 2 stage electric, bracketed to side panels
- With or without cover 96mm duct or enclosed duct
- Zenith cable sleeve, Cable Hub or Glovebox
- Umbilical to the floor