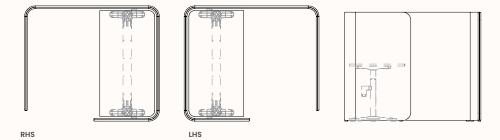

# Single Enclosed RH/LH - Height Adjustable

- OD Worktop Width + 120mm
- OW Worktop Depth + 1020mm
- OH 1200/1375mm

#### Worktop

- W 1350/1550/1750mm
- D 600/700/800mm
- H 620 1230mm
- Corner radius 75mm

Note: 25mm gap between panel and worktop

### Height Adjust Option:

- Compatible with Orbis 2 stage electric, bracketed to side panels
- With or without cover 96mm duct or enclosed duct
- Zenith cable sleeve, Cable Hub or Glovebox
- Umbilical to the floor