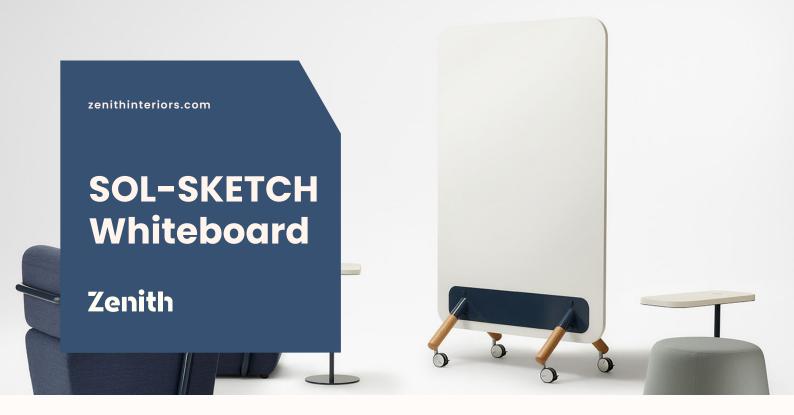

SOL-Sketch is a double-sided whiteboard. The incorporation of large castors makes the board easily movable which enhances spontaneous work encounters and the ability to work flexibly around the office. It acts as the innovation hub for meetings, presentations, or simply as an efficient way to temporarily divide openplan spaces.

#### **SOL-Sketch**

OW 1200mm OD 725mm OH 1991mm