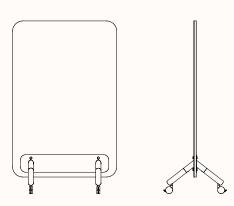

SOL-Sketch is a double-sided whiteboard. The incorporation of large castors makes the board easily movable which enhances spontaneous work encounters and the ability to work flexibly around the office. It acts as the innovation hub for meetings, presentations, or simply as an efficient way to temporarily divide openplan spaces.

#### **SOL-Sketch**

OW 1200mm OD 725mm OH 1991mm