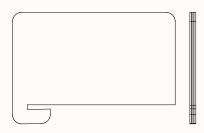

# Dimensions

#### 24mm Sonic Board

- W 600 800mm
- OD 24mm
- H 300 500mm

Worktop Thickness: 25 or 33mm

#### 36mm Sonic Board

W 600 - 900mmOD 36mmH 300 - 600mm

Worktop Thickness: 25 or 33mm

#### **Fabric Wrapped**

- W 600 900mm
- OD 28mm (Approx depending on fabric)
- H 300 600mm

Worktop Thickness: 25 or 33mm