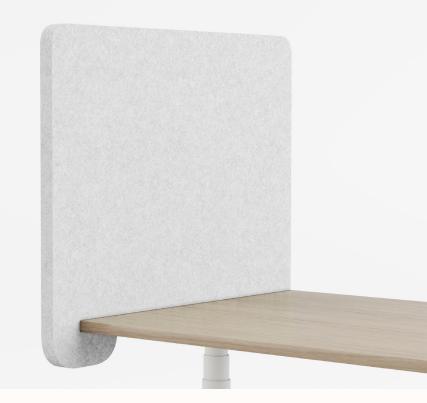

#### Features:

Slide-On Divider Screens provide flexible options for acoustic and visual privacy between work points. The different finishes offer a range of aesthetic styles and can complement any fitout. The screens simply friction-fit onto the worktop and can be easily reconfigured by the end user.

## Options

- 24mm or 36mm Sonic Board
- Fabric Wrapped pinnable or non-pinnable

Design: ZENITH DESIGN STUDIO

Warranty: 10 years

## Finishes:

Sonic Board: Zenith House Range. Fabric Wrapped: Upholstered in commercially approved fabric. (Single tone) Refer to ZENITH House Screen fabrics for full range.

Liaht Grev

ZPET\_004