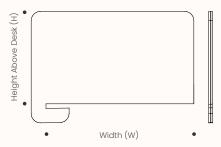

# Dimensions

#### 24mm Sonic Board

- W 600 800mm
- OD 24mm
- H 300 500mm

Worktop Thickness: 25 or 33mm

#### 36mm Sonic Board

W 600 - 900mmOD 36mmH 300 - 600mm

Worktop Thickness: 25 or 33mm

#### **Fabric Wrapped**

- W 600 900mm
- OD 28mm (Approx depending on fabric)
- H 300 600mm

Worktop Thickness: 25 or 33mm