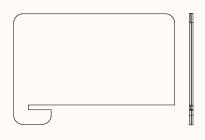

# Dimensions

#### 24mm Sonic Board

- W 600 800mm
- OD 24mm
- H 300 500mm

Worktop Thickness: 25 or 33mm

#### 36mm Sonic Board

W 600 - 900mmOD 36mmH 300 - 600mm

Worktop Thickness: 25 or 33mm

#### **Fabric Wrapped**

- W 600 900mm
- OD 28mm (Approx depending on fabric)
- H 300 600mm

Worktop Thickness: 25 or 33mm