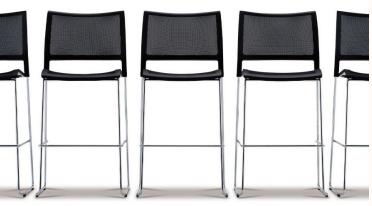

#### **Features:**

Tipo stools have a functional stackability (10 high) that makes it ideal for commercial environments. Tipo is an eco-friendly collection, comprised of recycled materials that can be disassembled into each material type. Manufactured from 100% recycled materials, and can be 100% recycled. Recycled waste containers, car parts and PET bottles were used in the production of Tipo.

#### **Options:**

- Four seat and back options: polypropylene back with mesh seat, polypropylene back and seat, mesh back and seat, mesh back and polypropylene seat
- Chrome powder coat or sled base
- With or without handle
- Seat cushion available