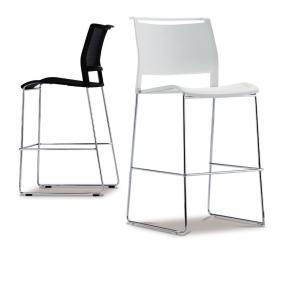

#### **Options:**

- Four seat and back options: polypropylene back with mesh seat, polypropylene back and seat, mesh back and seat, mesh back and polypropylene seat
- Chrome powder coat or sled base
- With or without handle
- Seat cushion available

The aesthetics, comfort and functionality of the light weight Tipo range is created through a combination of a waterfall mesh seat to prevent pressure points, a flexible back and a torsion bar frame that gives clear access for your legs beneath the seat.