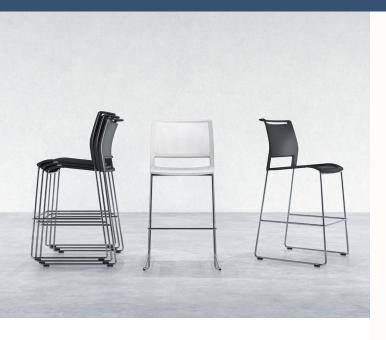

#### **Features:**

Tipo stools have a functional stackability (10 high) that makes it ideal for commercial environments. Tipo is an eco-friendly collection, comprised of recycled materials that can be disassembled into each material type. Manufactured from 100% recycled materials, and can be 100% recycled. Recycled waste containers, car parts and PET bottles were used in the production of Tipo.

The aesthetics, comfort and functionality of the light weight Tipo range is created through a combination of a waterfall mesh seat to prevent pressure points, a flexible back and a torsion bar frame that gives clear access for your legs beneath the seat.

#### **Options:**

- Four seat and back options: polypropylene back with mesh seat, polypropylene back and seat, mesh back and seat, mesh back and polypropylene seat
- Chrome powder coat or sled base
- With or without handle
- Seat cushion available