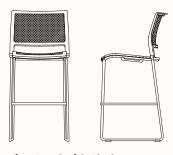

# **Tipo Stool**

#### **Features:**

Tipo stools have a functional stackability (10 high) that makes it ideal for commercial environments. Tipo is an eco-friendly collection, comprised of recycled materials that can be disassembled into each material type. Manufactured from 100% recycled materials, and can be 100% recycled. Recycled waste containers, car parts and PET bottles were used in the production of Tipo.

The aesthetics, comfort and functionality of the light weight Tipo range is created through a combination of a waterfall mesh seat to prevent pressure points, a flexible back and a torsion bar frame that gives clear access for your legs beneath the seat.

#### **Options:**

- Four seat and back options: polypropylene back with mesh seat, polypropylene back and seat, mesh back and seat, mesh back and polypropylene seat
- Chrome powder coat or sled base
- With or without handle
- Seat cushion available