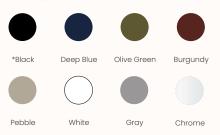

# Finishes:

Seat pad: Acrylic & Wool (FRNC) Aichi House Fabric and Faux (VCP) Leather

Refer to AICHI House Fabric Specification

Seat, backrest: Polypropylene

Frame: Powder coat

# Seat Pad: Aichi house (Faux Leather)