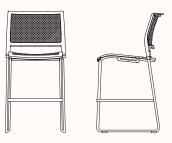

on bar frame that gives clear access for your legs beneath the seat.

Tipo is made in Japan.

Design: TAKU KUMAZAWA for AXONA AICHI

**Awards:** Good Design Awards in Japan, Reddot Design Award winner 2011, German Design Award Nominee 2013

#### **Options:**

- Four seat and back options: polypropylene back with mesh seat, polypropylene back and seat, mesh back and seat, mesh back and polypropylene seat
- Chrome powder coat or sled base
- With or without handle
- Seat cushion available

Certifications: GECA, VOC

# Finishes:

Seat pad: Acrylic & Wool (FRNC) Aichi House Fabric and Faux (VCP) Leather

Refer to AICHI House Fabric Specification

Seat, backrest: Polypropylene

Frame: Powder coat

# **Backrest & Seat:**



# Frame:



# Seat Pad: Aichi house (Faux Leather)



# **Dimensions:**



# **Tipo Stool with Sled Base**

OW 535mm
OD 580mm
SH 610mm
FR 165mm
OH 980mm



# **Tipo Stool with Sled Base**

OW 540mm
OD 585mm
SH 700mm
FR 255mm
OH 1065mm



# **Tipo Stool with Sled Base**

OW 550mm OD 590mm SH 760mm FR 315mm OH 1130mm