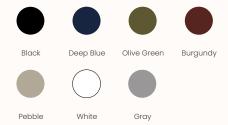

# Finishes:

Seat pad: Acrylic & Wool (FRNC) Aichi House Fabric and Faux (VCP) Leather

Refer to AICHI House Fabric Specification

Seat, backrest: Polypropylene

Frame: Powder coat