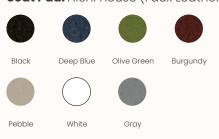

# Finishes:

Seat pad: Acrylic & Wool (FRNC) Aichi House Fabric and Faux (VCP) Leather

Refer to AICHI House Fabric Specification

Seat, backrest: Polypropylene

Frame: Powder coat

# Seat Pad: Aichi house (Faux Leather)