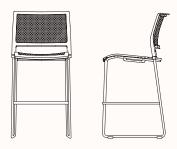

e in Japan.

Design: TAKU KUMAZAWA for AXONA AICHI

**Awards:** Good Design Awards in Japan, Reddot Design Award winner 2011, German Design Award Nominee 2013

#### **Options:**

- Four seat and back options: polypropylene back with mesh seat, polypropylene back and seat, mesh back and seat, mesh back and polypropylene seat
- Chrome powder coat or sled base
- With or without handle
- Seat cushion available

Certifications: GECA, VOC

# Finishes:

Seat pad: Acrylic & Wool (FRNC) Aichi House Fabric and Faux (VCP) Leather

Refer to AICHI House Fabric Specification

Seat, backrest: Polypropylene

Frame: Powder coat

# **Backrest & Seat:**



# Frame:



# Seat Pad: Aichi house (Faux Leather)



# **Dimensions:**



# **Tipo Stool with Sled Base**

OW 535mm
OD 580mm
SH 610mm
FR 165mm
OH 980mm



# **Tipo Stool with Sled Base**

OW 540mm
OD 585mm
SH 700mm
FR 255mm
OH 1065mm



# **Tipo Stool with Sled Base**

OW 550mm OD 590mm SH 760mm FR 315mm OH 1130mm