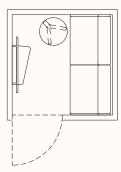

## Verse 2.2

Internal Measurements

- W 1800mm
- D 1500mm

Media Panel on side wall with Shelf SOL-Sit Lounge 1x 600mm & 1x 900mm Yo Laptop Table