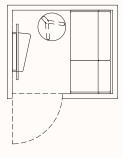

## Verse 2.2

Internal Measurements

- W 1800mm
- D 1500mm

Media Panel on side wall with Shelf SOL-Sit Lounge 1x 600mm & 1x 900mm Yo Laptop Table