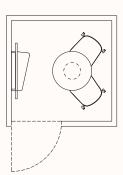

# Verse 2.3

Internal Measurements

- W 1800mm
- D 1800mm

Media Panel on side wall with Shelf Round Table 700mm Dia JAC Side Chairs on 4-Star Base