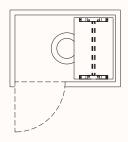

### Verse 2.1

Internal Measurements

- W 1800mm
- D 1200mm

Desk 1100 x 700mm SOL-Dash Round Stool