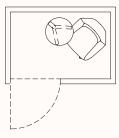

### Verse 2.1

Internal Measurements

- W 1800mm
- D 1200mm

Lounge Chair & Yo Laptop Table