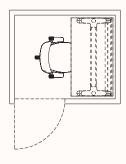

### Verse 2.2

Internal Measurements

- W 1800mm
- D 1500mm

Desk 1400 x 750mm Belite Task Chair