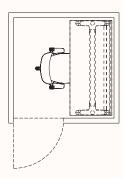

### Verse 2.1

Internal Measurements

- W 1800mm
- D 1200mm

Desk 1100 x 700mm SOL-Dash Round Stool