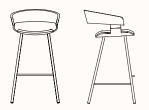

eper, fuller back support and a slightly more generous seat width.

A luxurious and satisfying design, Mollie is suited to hotel and restaurant dining, bars or corporate environments.

100% Recyclable, Contains 34.5% recycled steel content.

Mollie is made in the United Kingdom.

Design: JOHN COLEMAN FOR THE SENATOR GROUP

Certifications: GECA, BIFMA

# **Options:**

· 4 leg, swivel base

Warranty: 5 years

## Finishes:

- 4 leg or swivel base in steel or chrome
- 4 leg wod in beech, can be stained or colour washed
- Beech shell can be stained or colour washed
- Refer to The Senator Group finishes specification for stains, colour wash & upholstery options

#### Shell:







Beech

Oak

Walnut

## **Dimensions**



## Mollie Stool A582 Pedestal Base

OW 560mm OD 500mm SH 750mm

OH 1100mm



### Mollie Stool A583 4 Lea

OW 560mm
OD 500mm
SH 750mm
OH 1100mm



## Mollie Stool A584 Height Adjustable

OW 560mm
OD 500mm
SH 670-805mm
OH 920-1055mm