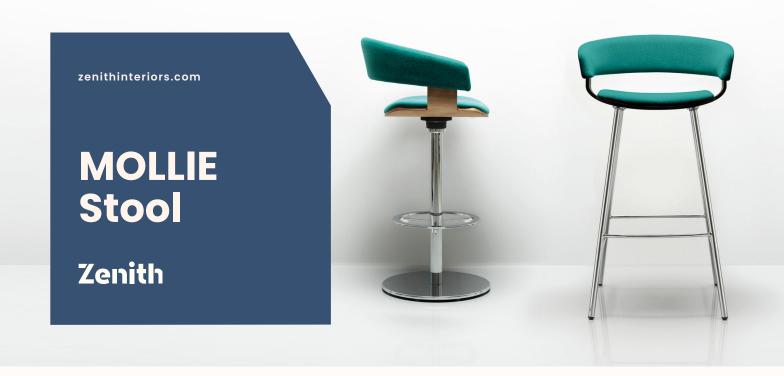

#### **Features:**

New variants of this popular stool retain the classic silhouette of the original design whilst featuring a deeper, fuller back support and a slightly more generous seat width.

A luxurious and satisfying design, Mollie is suited to hotel and restaurant dining, bars or corporate environments.

## Mollie Stool A582 Pedestal Base

OW 560mm OD 500mm SH 750mm

OH 1100mm

### Mollie Stool A583 4 Lea

OW 560mm
OD 500mm
SH 750mm
OH 1100mm

## Mollie Stool A584 Height Adjustable

OW 560mm
OD 500mm
SH 670-805mm
OH 920-1055mm