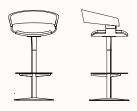

## Mollie Stool A582 Pedestal Base

OW 560mm OD 500mm SH 750mm

OH 1100mm

## Mollie Stool A584 Height Adjustable

OW 560mm
OD 500mm
SH 670-805mm
OH 920-1055mm