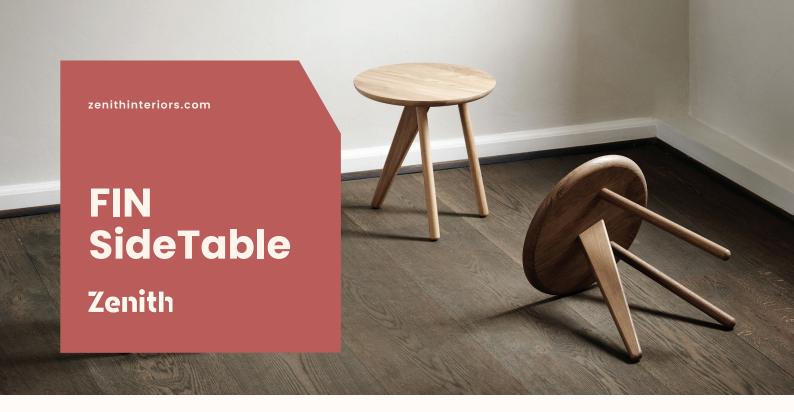

## **Features:**

Fin Side Table is a minimal furniture piece, designed with the intention to fit into many different interior settings.

Fin comes with a top of solid oak with round edges, making it paper thin seen from one angle and solid from another. The table has two turned oak timber sections, contrasted by a

fin-shaped leg of massive oak.

Country of origin: Latvia

**Design:** KRISTIAN SOFUS HANSEN & TOMMY HYLDAHL for NORR11

Warranty: 5 years

**Certification: FSC** 

## **Dimensions**

Finn Side Table-Small

DIA 400mm OH 400mm