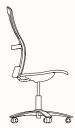

# Life Task Chair without Arms

OW 650mm OD 457-650mm

OD 457-650mm SW 500mm
OH 980-1115mm SD 380-480mm
SH 400-535mm