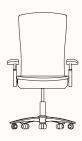

## Life Task Chair with Arms

OW 650mm
OD 650mm
OH 980-1115mm

SW 445-505mm SD 380-480mm SH 400-535mm AW 635-695mm AH 572-809mm

1