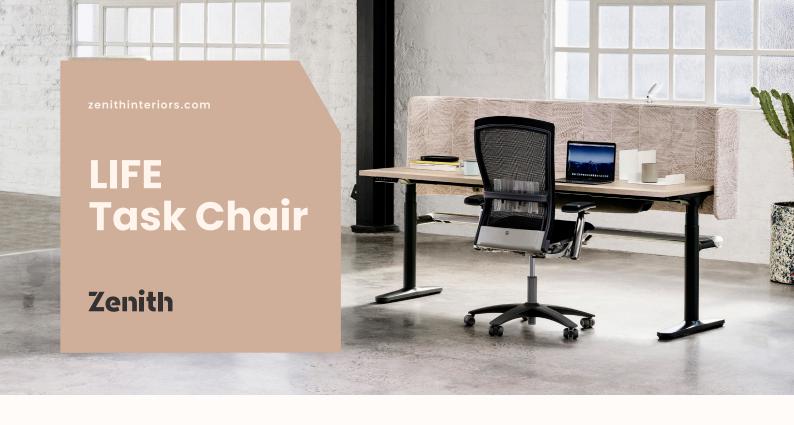

#### **Features:**

Life chair is adaptable and responsive, providing constant support in today's kinetic workplace. The flexible seat and back automatically adjusts to facilitate balance and natural postures, from forward active to fully stretched and reclined. Life chair's low profile enables easier leg movement and a comfortable footrest with castors. Life complements any surrounding office environment with its light, luminescent and versatile quality.

### **Options:**

- · Adjustable lumbar support
- Height adjustable arms
- Fully adjustable performance arms
- Friction castors

Design: FORMWAY

Warranty: 10 years structural, 3 year arms

Certifications: GECA, AFRDI level 6