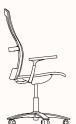

## **Dimensions**

## Life Task Chair with Arms

OW 650mm
OD 650mm
OH 980-1115mm

SW 445-505mm SD 380-480mm SH 400-535mm AW 635-695mm AH 572-809mm

1