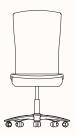

# Life Task Chair without Arms

OW 650mm OD 457-650mm

OD 457-650mm SW 500mm
OH 980-1115mm SD 380-480mm
SH 400-535mm