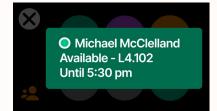

# Access floorsense tools

Quickly find team members, view recent notifications, and access active lockers.

Users can set height preferences that follow them wherever they work

Find team mates, and view alerts from the main menu

Staff can easily view their team member locations and availability

Staff can easily view their team member locations and availability