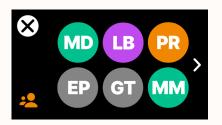

# Access floorsense tools

Quickly find team members, view recent notifications, and access active lockers.

Users can set height preferences that follow them wherever they work

Find team mates, and view alerts from the main menu

Staff can easily view their team member locations and availability

Staff can easily view their team member locations and availability