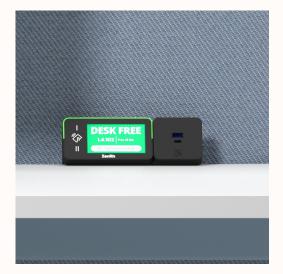

# Additional Digital Desk Signage Options

Digital desk display, partition mount Screen Dimensions: OW 101mm OD 56mm OH 11mm

Digital desk display, wall mount Screen Dimensions: OW 101mm OD 56mm OH 11mm

Digital desk display, rear of desk mount with USB charging Screen Dimensions: OW 101mm OD 56mm OH 11mm

Digital desk display, rear of desk mount Screen Dimensions: OW 101mm OD 56mm OH 11mm