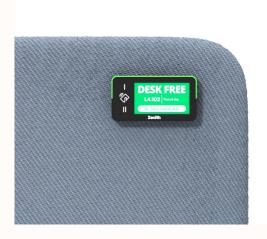

# **Product Features**

Dynamic Desk Signage

Clear desk numbering can be easily customised to suit your office layout