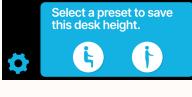

## Flexible Desk Control

Manual height control, and custom desk height settings follow users.

Users can set height preferences that follow them wherever they work

Find team mates, and view alerts from the main menu

Staff can easily view their team member locations and availability

Staff can easily view their team member locations and availability