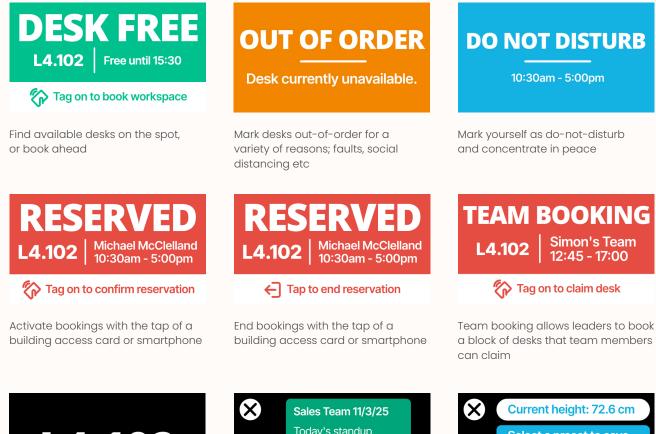

# **Product Features**

Dynamic Desk Signage

# Occupancy sensing

Below-desk sensor provides real-time data for granular usage analytics.

| Technical Data           | Description                                                                                                                                  |
|--------------------------|----------------------------------------------------------------------------------------------------------------------------------------------|
| Input (Power Adaptor)    | 5 V DC (via USB Power Adaptor)                                                                                                               |
| Display                  | 3.0″ 640 x 360 IPS display, 16-bit colour                                                                                                    |
| Indicator LEDs           | 1/2 Ring full colour indicator LED for desk booking state                                                                                    |
| Touch Interface          | Capacitive touchscreen, with independent capacitive touch motor control buttons                                                              |
| Standby Power Usage      | 0.6W on low brightness setting                                                                                                               |
| Radio                    | floorsense 915/868Mhz Mesh radio (802.15.4) Bluetooth 5 2.4Ghz Beacon                                                                        |
| RFID Card Support        | 13.56Mhz ISO14443A Card Support + NFC                                                                                                        |
| Desk Power Control       | Optional Integrated 24V relay control for Floorsight "No Swipe No Power" softwiring power control for CMS or ElSafe brand desk power systems |
| Occupancy Sensor         | Standard floorsense occupancy sensor via direct cable attachment                                                                             |
| Audio                    | Buzzer                                                                                                                                       |
| I/O Ports                | Micro USB x 2 (Data/Power), RJ45 x 3 (Motor Connection, Occupancy Sensor, Power Control), Factory Reset, Program Button                      |
| Operating Temperature    | 0-40 °C                                                                                                                                      |
| Certification/Compliance | FCC, CE, ASNZS 61535, AS/NZS3100, RCM, CCC, Singapore SafetyMark (PSU)                                                                       |
| Sit-Stand Motor Support  | Jiecang, Linak, LogicData, DeChang; others available on request.                                                                             |

Clear desk numbering can be easily customised to suit your office layout

## Flexible Desk Control

Manual height control, and custom desk height settings follow users.

## Check-in effortlessly

Integrated RFID and Bluetooth for check-in with building cards or mobile phones.

# Access floorsense tools

Quickly find team members, view recent notifications, and access active lockers.

### Swipe for Power

Power to peripherals can be disabled until check-in, guaranteeing user uptake.

Low power mode with clear dynamic desk numbering

Notifications can be targeted to particular zones, or distributed site-wide