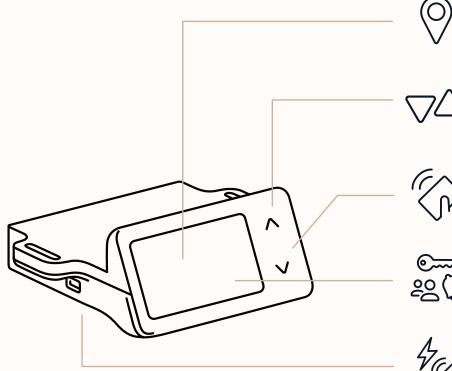

# Occupancy sensing

Below-desk sensor provides real-time data for granular usage analytics.

| Technical Data           | Description                                                                                                                                  |
|--------------------------|----------------------------------------------------------------------------------------------------------------------------------------------|
| Input (Power Adaptor)    | 5 V DC (via USB Power Adaptor)                                                                                                               |
| Display                  | 3.0″ 640 x 360 IPS display, 16-bit colour                                                                                                    |
| Indicator LEDs           | 1/2 Ring full colour indicator LED for desk booking state                                                                                    |
| Touch Interface          | Capacitive touchscreen, with independent capacitive touch motor control buttons                                                              |
| Standby Power Usage      | 0.6W on low brightness setting                                                                                                               |
| Radio                    | floorsense 915/868Mhz Mesh radio (802.15.4) Bluetooth 5 2.4Ghz Beacon                                                                        |
| RFID Card Support        | 13.56Mhz ISO14443A Card Support + NFC                                                                                                        |
| Desk Power Control       | Optional Integrated 24V relay control for Floorsight "No Swipe No Power" softwiring power control for CMS or ElSafe brand desk power systems |
| Occupancy Sensor         | Standard floorsense occupancy sensor via direct cable attachment                                                                             |
| Audio                    | Buzzer                                                                                                                                       |
| I/O Ports                | Micro USB x 2 (Data/Power), RJ45 x 3 (Motor Connection, Occupancy Sensor, Power Control), Factory Reset, Program Button                      |
| Operating Temperature    | 0-40 °C                                                                                                                                      |
| Certification/Compliance | FCC, CE, ASNZS 61535, AS/NZS3100, RCM, CCC, Singapore SafetyMark (PSU)                                                                       |
| Sit-Stand Motor Support  | Jiecang, Linak, LogicData, DeChang; others available on request.                                                                             |

## Check-in effortlessly

Integrated RFID and Bluetooth for check-in with building cards or mobile phones.

# Access floorsense tools

Quickly find team members, view recent notifications, and access active lockers.

### Swipe for Power

Power to peripherals can be disabled until check-in, guaranteeing user uptake.

Low power mode with clear dynamic desk numbering

Notifications can be targeted to particular zones, or distributed site-wide