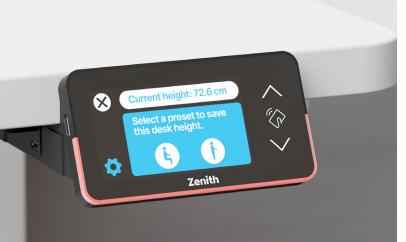

## Flexible Desk Control

Manual height control, and custom desk height settings follow users.

Users can set height preferences that follow them wherever they work

Find team mates, and view alerts from the main menu

Staff can easily view their team member locations and availability

Staff can easily view their team member locations and availability