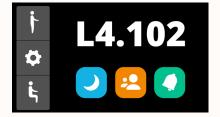

Clear desk numbering can be easily customised to suit your office layout

### Swipe for Power

Power to peripherals can be disabled until check-in, guaranteeing user uptake.

Low power mode with clear dynamic desk numbering

Notifications can be targeted to particular zones, or distributed site-wide