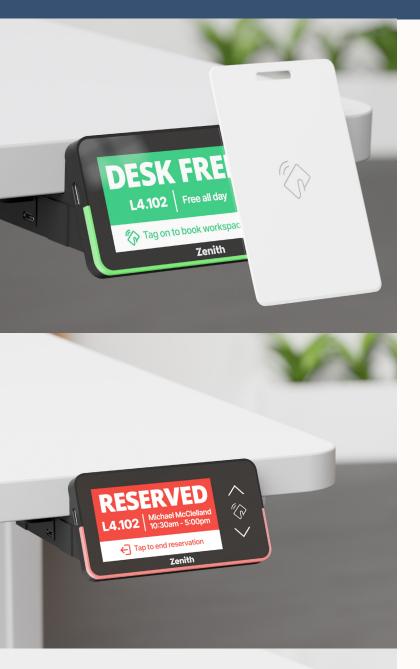

Clear desk numbering can be easily customised to suit your office layout

## Check-in effortlessly

Integrated RFID and Bluetooth for check-in with building cards or mobile phones.

### Swipe for Power

Power to peripherals can be disabled until check-in, guaranteeing user uptake.

Low power mode with clear dynamic desk numbering

Notifications can be targeted to particular zones, or distributed site-wide