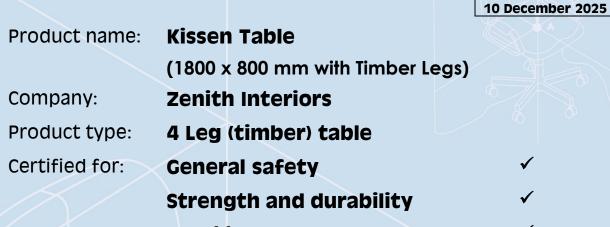

### Description Kissen Table Other features Levelling feet

#### Size

L 1800 x D 800 x H 725 Timber legs / Metal frame No - glides

16704-1\_230307\_ct.docx