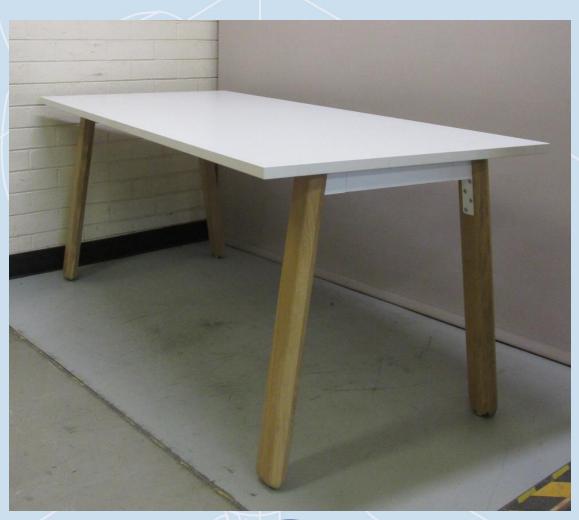

### Description Kissen Table Other features Levelling feet

#### Size

L 1800 x D 800 x H 725 Timber legs / Metal frame No - glides

16704-1\_230307\_ct.docx