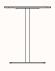

### **Options:**

Splay or rectangle top

**Design:** SCHAMBURG + ALVISSE

Warranty: 5 years

**Certifications: GECA** 

## **Powder Coat Base:**

White Laminate

**Dimensions:** 

Fitzroy Splay Laptop Table OW 389mm OD 589mm OH 600mm

Fitzroy Rectangle Laptop Table OW 389mm OD 589mm OH 600mm