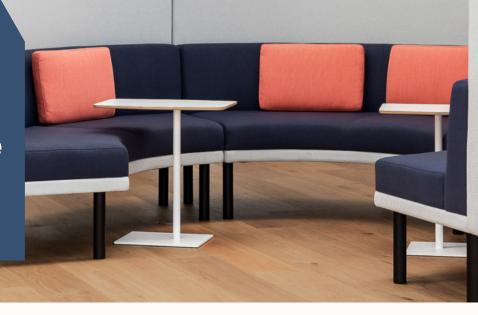

### **Features:**

Designed to complement the 3000 seating collection, the Fitzroy laptop tables splayed corners make easing your way into a 3000 setting fuss-free.

## **Powder Coat Base:**

White Laminate

**Dimensions:** 

Fitzroy Splay Laptop Table OW 389mm OD 589mm OH 600mm

Fitzroy Rectangle Laptop Table OW 389mm OD 589mm OH 600mm