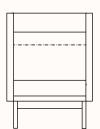

#### **Features:**

Inspired by Tokyo's "dori" (streets) and "yokocho" (laneways), the EDO Streetscape pays homage to the city's sophisticated blend of technology and tradition. Offering a modular kit of parts for creating "utsukushi basho" (beautiful places) for people to work, learn and refresh.

# **Options:**

- 3 base options: timber rail, timber round and metal round
- Height adjustment on round metal legs
- Low or high backrest
- Two-tone upholstery
- Loose armrest

**Design:** SCHAMBURG + ALVISSE

Warranty: 5 years

**Certifications:** GECA, FSC

## Finishes:

Upholstered in ZENITH House Fabric or COM.
Refer to ZENITH House Finishes Specification for full range.

#### Timber:



American Oak Natural Finish

# **Mild Steel:**



Black Powder Coat

## **Dimensions**



OW 900mm OD 765mm SH 470mm OH 1200/1400mm