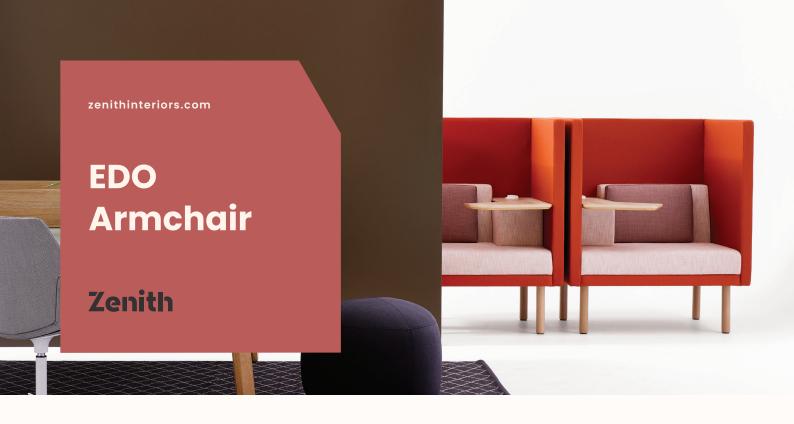

#### **Features:**

Inspired by Tokyo's "dori" (streets) and "yokocho" (laneways), the EDO Streetscape pays homage to the city's sophisticated blend of technology and tradition. Offering a modular kit of parts for creating "utsukushi basho" (beautiful places) for people to work, learn and refresh.

# **Options:**

- 3 base options: timber rail, timber round and metal round
- Height adjustment on round metal legs
- Low or high backrest
- Two-tone upholstery
- Loose armrest

**Design:** SCHAMBURG + ALVISSE