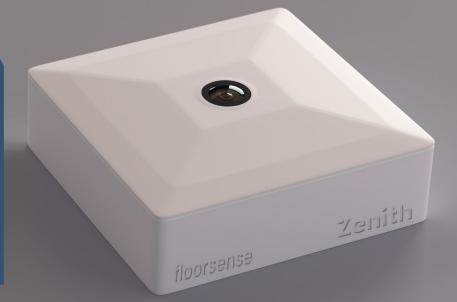

## FLOORSENSE ADVANCED Occupancy Counter Zenith

## Features:

Ceiling Mounted Floorsense optical sensors analyse low-resolution images of a meeting room or space, sensing people as objects and producing highly accurate data. All processing is done within the sensor itself and no images are ever transmitted over any network. The current count of people in a meeting room space is transmitted to a Floorsense dashboard and floorplan view. The Floorsense Optical Sensors can significantly improve a company's understanding of space utilisation and capacity planning when coupled with an intelligent occupancy platform, such as Rooms.

## Finishes:

Occupant Counter: White

White

| TECHNICAL DATA        | DESCRIPTION                                                                 | TECHNICAL DATA            | DESCRIPTION                                                                           |
|-----------------------|-----------------------------------------------------------------------------|---------------------------|---------------------------------------------------------------------------------------|
| SKU                   | FS-MST-VS121P                                                               | Range                     | 6m × 8m = 48m²<br>(at 3m height)                                                      |
| Dimensions            | 84 x 84 x 34mm                                                              | Accuracy                  | 98% accuracy Al recognition<br>of head and shoulders<br>at 3m height                  |
| Power                 | 802.3af/at PoE or 5V/2A wired                                               | Custom detection options  | Restrict view/privacy mask;<br>individually process<br>up to 4 regions                |
| Data                  | 10/100 LAN RJ45 Outlet                                                      | Image processing          | 6A                                                                                    |
| Operating temperature | -5 to 50°C                                                                  | Field of view             | 24-27V                                                                                |
| Certifications        | C E, FCC, RoHS, WEEE                                                        |                           | Floorsense primary controller;<br>integration with meeting room                       |
| Mounting              | 75mm Vesa holes, or 4x<br>screws for ceiling installation<br>(at 3m height) | Other system requirements | booking correllation requires<br>floorsense Rooms software<br>licence (SKU FS-RM-SW1) |