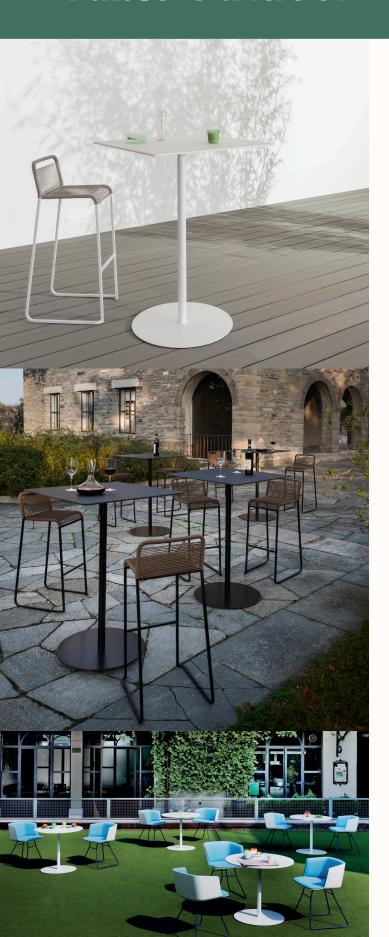

# BRIO Table Outdoor

#### **Features:**

BRIO adapts to any space with its versatility. With its elegant functionality and lightness, this table meets all needs in a outdoor bar, restaurant or office setting.

#### Finishes:

10mm Laminate HPL Fenix tops.

Micro-blasted stainless steel Aisi 304 powder coat base and column.