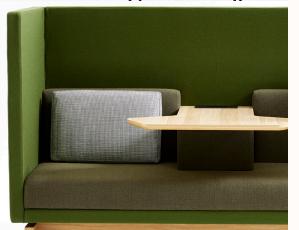

#### Finishes:

Upholstered in ZENITH House Fabric or COM. Refer to ZENITH House Finishes Specification for full range. Laminate or polytec table top.

#### Legs:

American Oak Natural Finish Black Powder Timber Coat Mild Steel

#### **Table Top:**

White Laminate Polytec Ravine Polytec Ravine Natural Oak Wenge