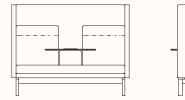

#### Double

OW 1800mm TW 473mm OD 870mm SH 470mm TH 720mm OH 1200/1400mm

**Single RHS** OW 1030mm TW 473mm OD 870mm SH 470mm TH 720mm OH 1200/1400mm