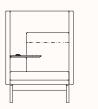

#### **Dimensions:**

**Single LHS** OW 1030mm TW 473mm OD 870mm SH 470mm TH 720mm OH 1200/1400mm