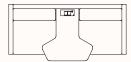

#### **Options:**

- 3 base options: timber rail, timber round and metal round
- Height adjustment on round metal legs
- Two-tone upholstery
- Two backrest heights
- Single or Double table top with GPO and dual USB

#### **Table Top:**

White Laminate Polytec Ravine Polytec Ravine Natural Oak Wenge