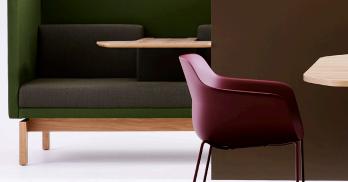

#### **Options:**

- 3 base options: timber rail, timber round and metal round
- Height adjustment on round metal legs
- Two-tone upholstery
- Two backrest heights
- Single or Double table top with GPO and dual USB

#### Finishes:

Upholstered in ZENITH House Fabric or COM. Refer to ZENITH House Finishes Specification for full range. Laminate or polytec table top.

#### Legs:

American Oak Natural Finish Black Powder Timber Coat Mild Steel