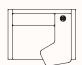

#### **Options:**

- 3 base options: timber rail, timber round and metal round
- Height adjustment on round metal legs
- Two-tone upholstery
- Two backrest heights
- Single or Double table top with GPO and dual USB

#### **Dimensions:**

**Single LHS** OW 1030mm TW 473mm OD 870mm SH 470mm TH 720mm OH 1200/1400mm