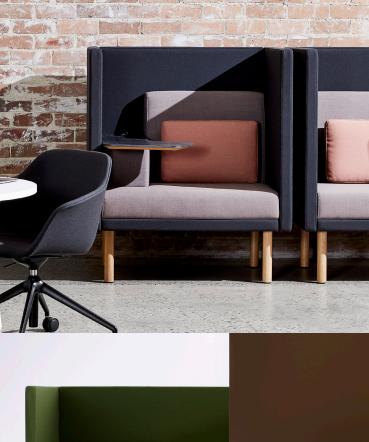

# EDO Worklounge

#### Features:

Inspired by Tokyo's "dori" (streets) and "yokocho" (laneways), the EDO Streetscape pays homage to the city's sophisticated blend of technology and tradition. Offering a modular kit of parts for creating "utsukushi basho" (beautiful places) for people to work, learn and refresh.

#### **Options:**

- 3 base options: timber rail, timber round and metal round
- Height adjustment on round metal legs
- Two-tone upholstery
- Two backrest heights
- Single or Double table top with GPO and dual USB

**Design:** SCHAMBURG + ALVISSE

Warranty: 5 years

**Certifications:** GECA, FSC

Awards: Good Design Award Gold Winner