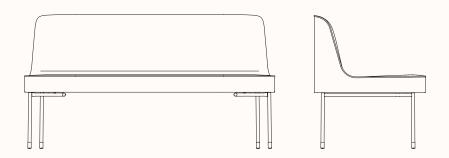

xtending the studio's ongoing exploration into the relationships between two-dimensional line and three-dimensional form. Slim legs give the pieces an appearance of lightness. Lois offers generosity for the user, whilst maintaining a compact footprint, making this a highly functional choice for a wide range of spaces.

Design: KEITH MELBOURNE

Warranty: 5 years

## Finishes:

Available in categories A, B, C, D or E fabrics with matching or contrasting piping. Category A: Woven Image Global & Focus Category B: Camira Blazer, Mainline Flax & Synergy Kvadrat Relate Category C: Kvadrat Atlas, Melange Nap, Canvas, Remix, Rewool, Clara 2 Category D: Kvadrat Fjord Category E: Steelcut Trio, Divina, Tonica & Hero Black powder coated metal frame with gold or charcoal anodised feet.

## Dimensions



## Lois Sofa

OW 1500mm OD 671mm SH 450mm OH 792mm