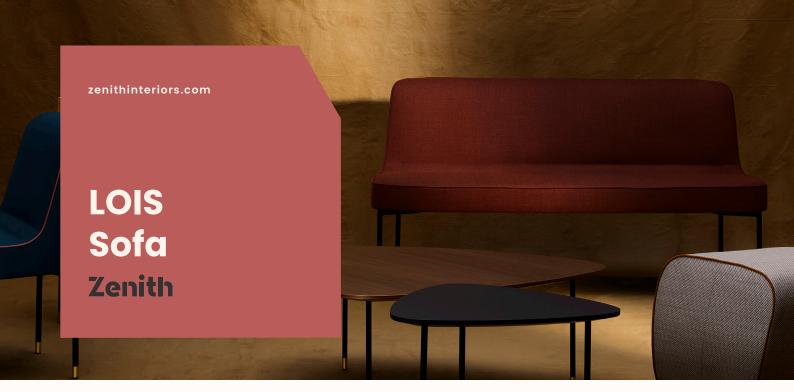

## Features:

Lois Sofa is part of a sophisticated collection of contemporary seating and tables with a language of fluid, geometric lines and carefully refined details. Soft, upholstered forms are sculpted by continuous lines and accented with piping details, extending the studio's ongoing exploration into the relationships between two-dimensional line and three-dimensional form. Slim legs give the pieces an appearance of lightness. Lois offers generosity for the user, whilst maintaining a compact footprint, making this a highly functional choice for a wide range of spaces.

Design: KEITH MELBOURNE

Warranty: 5 years

## Finishes:

Available in categories A, B, C, D or E fabrics with matching or contrasting piping. Category A: Woven Image Global & Focus Category B: Camira Blazer, Mainline Flax & Synergy Kvadrat Relate Category C: Kvadrat Atlas, Melange Nap, Canvas, Remix, Rewool, Clara 2 Category D: Kvadrat Fjord Category E: Steelcut Trio, Divina, Tonica & Hero Black powder coated metal frame with gold or charcoal anodised feet.