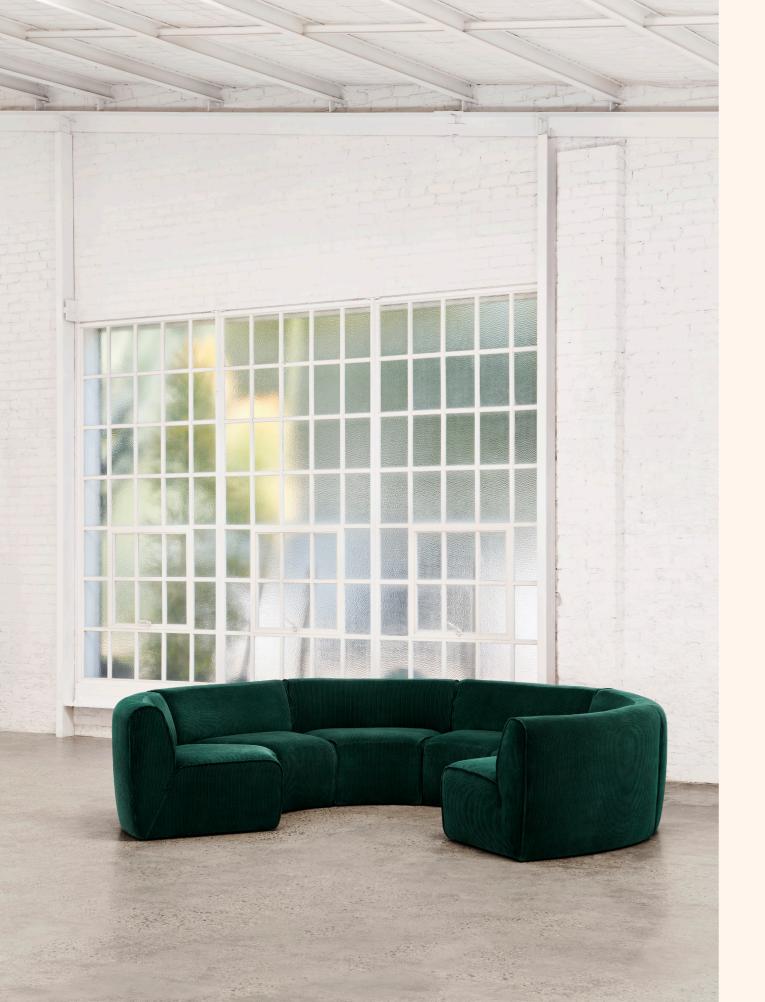

With 17 configural pieces and two seat depths, ranging from ottoman pieces in oval and square, armchairs, 700 and 900 lounge seats, corner lounges, curved and concave options with armrests for lounge seats and concave seats, Levee offers optimal versatility and a multitude of configurations.

Levee's generous seat to floor depth creates a seamless visual statement. Softly residential in style but with

commercial endurance, Levee creates an encompassing and immersive lounging experience.

Adaptive to breakout spaces, receptions or rearrangeable lounging areas, Levee & Levee Work provides an opulent at-home elegance with commercial strength and versatility.