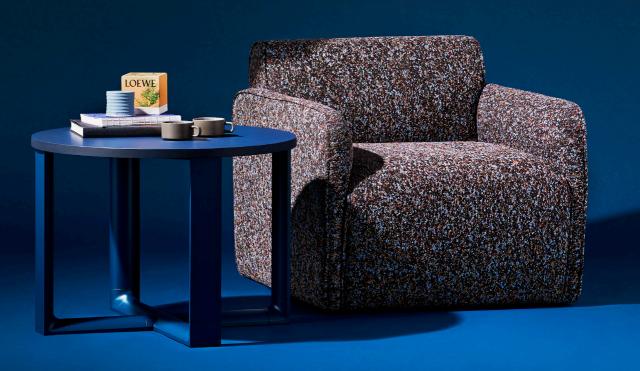

#### Levee Modular

Inviting lounge spaces encourage employees to come together, collaborate, or momentarily retreat to relax and recharge. Offering residential style seating has become a popular shift in the modern workspace. With this understanding, Zenith have created Levee & Levee work, a sumptuous and pillowy modular lounge system that brings a comforting residential feel to commercial spaces.

With 17 configural pieces and two seat depths, ranging from ottoman pieces in oval and square, armchairs, 700 and 900 lounge seats, corner lounges, curved and concave options with armrests for lounge seats and concave seats, Levee offers optimal versatility and a multitude of configurations.

Levee's generous seat to floor depth creates a seamless visual statement. Softly residential in style but with

commercial endurance, Levee creates an encompassing and immersive lounging experience.

Adaptive to breakout spaces, receptions or rearrangeable lounging areas, Levee & Levee Work provides an opulent at-home elegance with commercial strength and versatility.