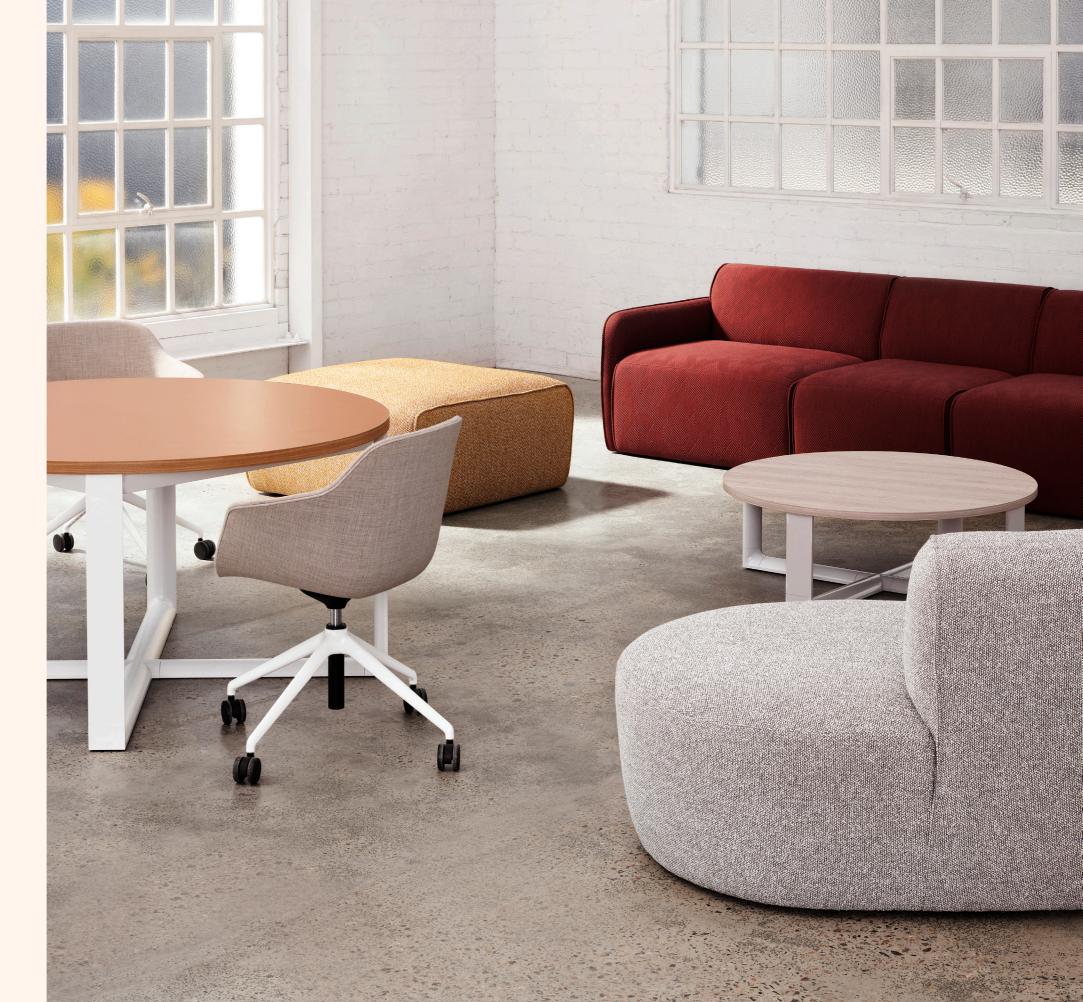

Inviting lounge spaces encourage employees to come together, collaborate, or momentarily retreat to relax and recharge. Offering residential style seating has become a popular shift in the modern workspace. With this understanding, Zenith have created Levee & Levee work, a sumptuous and pillowy modular lounge system that brings a comforting residential feel to commercial spaces.

With 17 configural pieces and two seat depths, ranging from ottoman pieces in oval and square, armchairs, 700 and 900 lounge seats, corner lounges, curved and concave options with armrests for lounge seats and concave seats, Levee offers optimal versatility and a multitude of configurations.

Levee's generous seat to floor depth creates a seamless visual statement. Softly residential in style but with

commercial endurance, Levee creates an encompassing and immersive lounging experience.

Adaptive to breakout spaces, receptions or rearrangeable lounging areas, Levee & Levee Work provides an opulent at-home elegance with commercial strength and versatility.