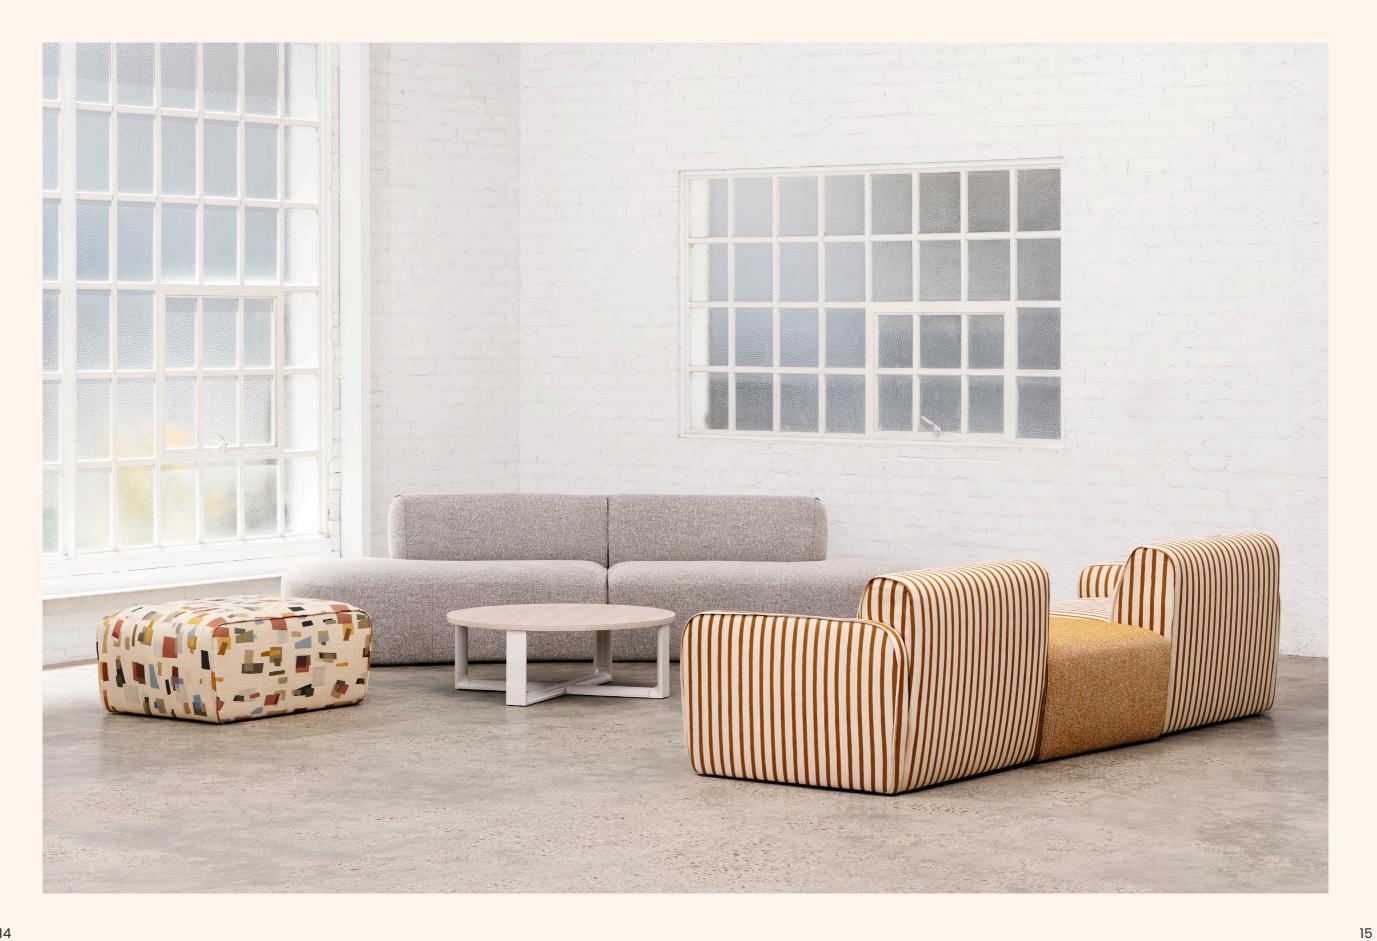

Inviting lounge spaces encourage employees to come together, collaborate, or momentarily retreat to relax and recharge. Offering residential style seating has become a popular shift in the modern workspace. With this understanding, Zenith have created Levee & Levee work, a sumptuous and pillowy modular lounge system that brings a comforting residential feel to commercial spaces.

With 17 configural pieces and two seat depths, ranging from ottoman pieces in oval and square, armchairs, 700 and 900 lounge seats, corner lounges, curved and concave options with armrests for lounge seats and concave seats, Levee offers optimal versatility and a multitude of configurations.

Levee's generous seat to floor depth creates a seamless visual statement. Softly residential in style but with

commercial endurance, Levee creates an encompassing and immersive lounging experience.

Adaptive to breakout spaces, receptions or rearrangeable lounging areas, Levee & Levee Work provides an opulent at-home elegance with commercial strength and versatility.