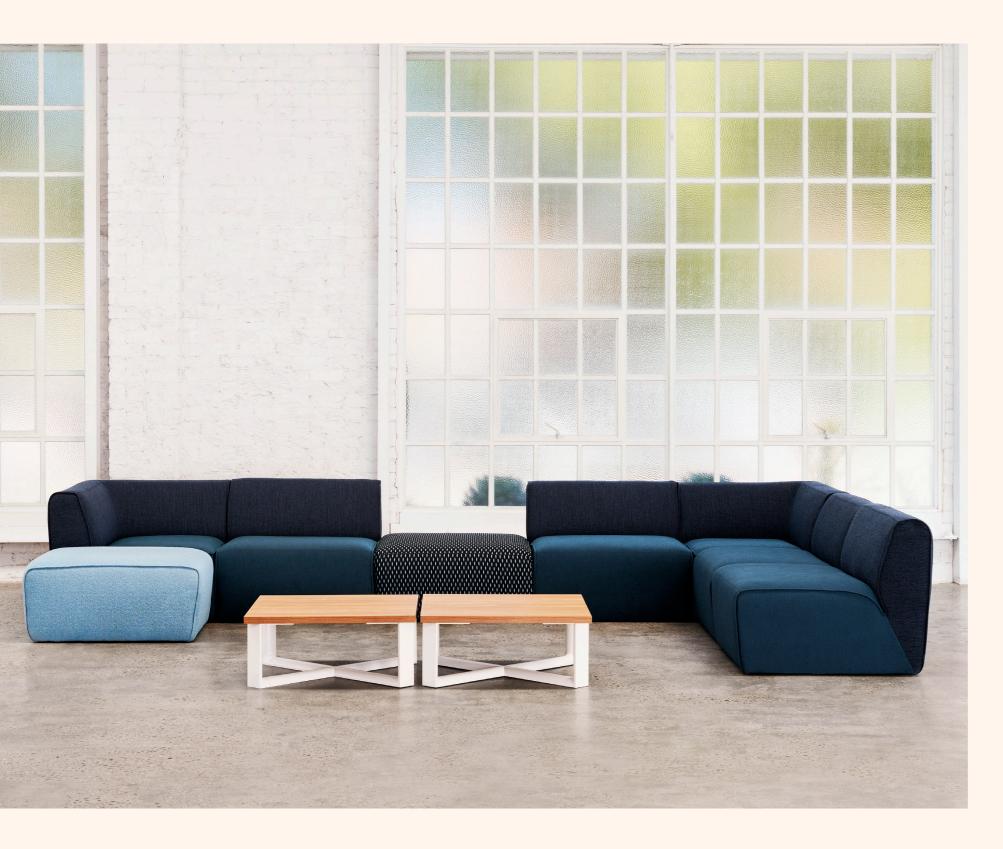

Inviting lounge spaces encourage employees to come together, collaborate, or momentarily retreat to relax and recharge. Offering residential style seating has become a popular shift in the modern workspace. With this understanding, Zenith have created Levee & Levee work, a sumptuous and pillowy modular lounge system that brings a comforting residential feel to commercial spaces.

Levee's generous seat to floor depth creates a seamless visual statement. Softly residential in style but with

commercial endurance, Levee creates an encompassing and immersive lounging experience.

Adaptive to breakout spaces, receptions or rearrangeable lounging areas, Levee & Levee Work provides an opulent at-home elegance with commercial strength and versatility.