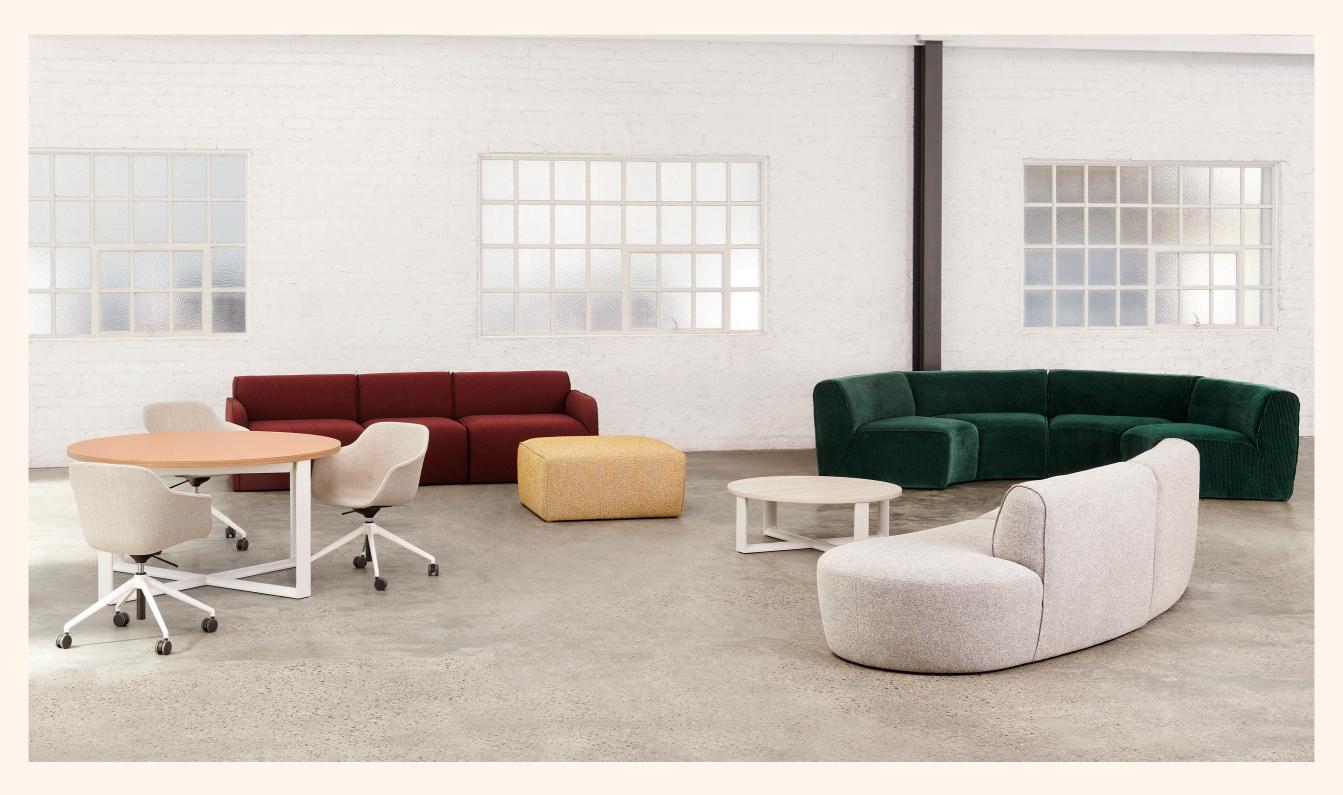

Inviting lounge spaces encourage employees to come together, collaborate, or momentarily retreat to relax and recharge. Offering residential style seating has become a popular shift in the modern workspace. With this understanding, Zenith have created Levee & Levee work, a sumptuous and pillowy modular lounge system that brings a comforting residential feel to commercial spaces.

With 17 configural pieces and two seat depths, ranging from ottoman pieces in oval and square, armchairs, 700 and 900 lounge seats, corner lounges, curved and concave options with armrests for lounge seats and concave seats, Levee offers optimal versatility and a multitude of configurations.

Levee's generous seat to floor depth creates a seamless visual statement. Softly residential in style but with

commercial endurance, Levee creates an encompassing and immersive lounging experience.

Adaptive to breakout spaces, receptions or rearrangeable lounging areas, Levee & Levee Work provides an opulent at-home elegance with commercial strength and versatility.