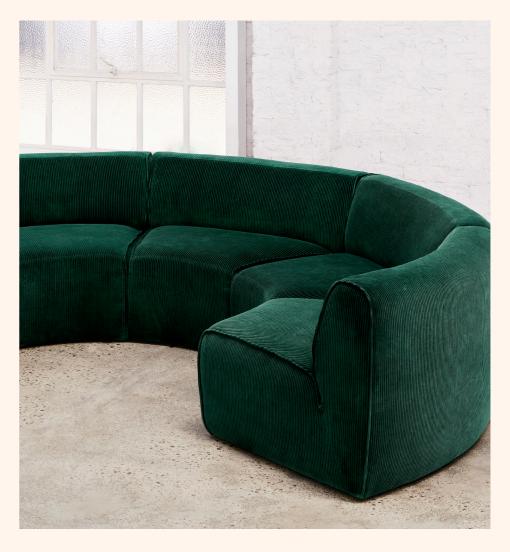

With 17 configural pieces and two seat depths, ranging from ottoman pieces in oval and square, armchairs, 700 and 900 lounge seats, corner lounges, curved and concave options with armrests for lounge seats and concave seats, Levee offers optimal versatility and a multitude of configurations.

Levee's generous seat to floor depth creates a seamless visual statement. Softly residential in style but with

commercial endurance, Levee creates an encompassing and immersive lounging experience.

Adaptive to breakout spaces, receptions or rearrangeable lounging areas, Levee & Levee Work provides an opulent at-home elegance with commercial strength and versatility.