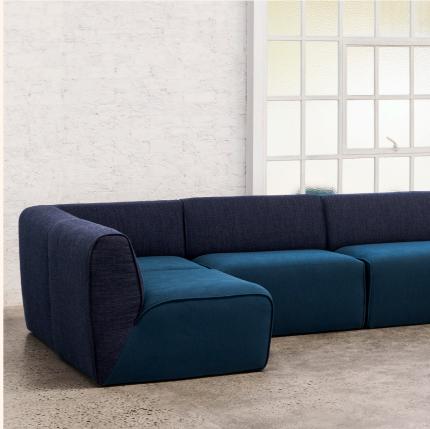

Inviting lounge spaces encourage employees to come together, collaborate, or momentarily retreat to relax and recharge. Offering residential style seating has become a popular shift in the modern workspace. With this understanding, Zenith have created Levee & Levee work, a sumptuous and pillowy modular lounge system that brings a comforting residential feel to commercial spaces.

Levee's generous seat to floor depth creates a seamless visual statement. Softly residential in style but with

commercial endurance, Levee creates an encompassing and immersive lounging experience.

Adaptive to breakout spaces, receptions or rearrangeable lounging areas, Levee & Levee Work provides an opulent at-home elegance with commercial strength and versatility.