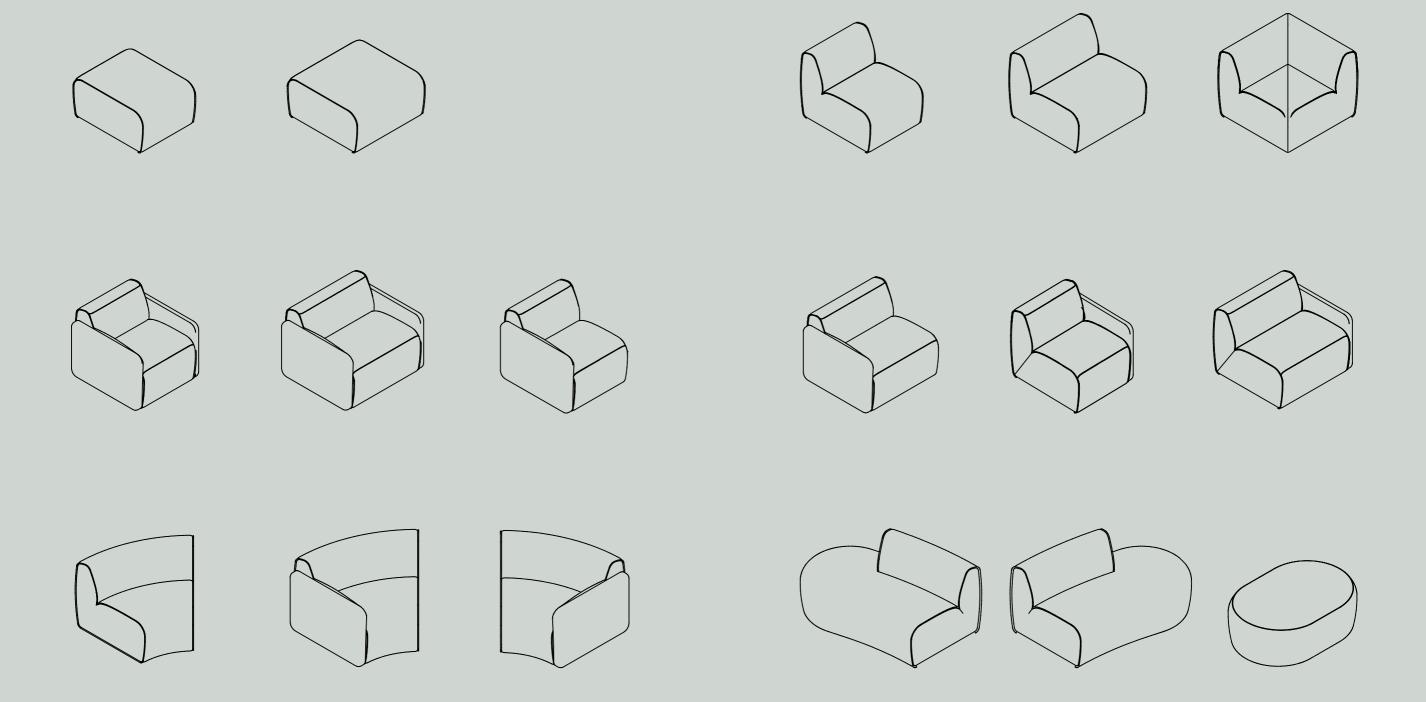

With 17 configural pieces and two seat depths, ranging from ottoman pieces in oval and square, armchairs, 700 and 900 lounge seats, corner lounges, curved and concave options with armrests for lounge seats and concave seats, Levee offers optimal versatility and a multitude of configurations.