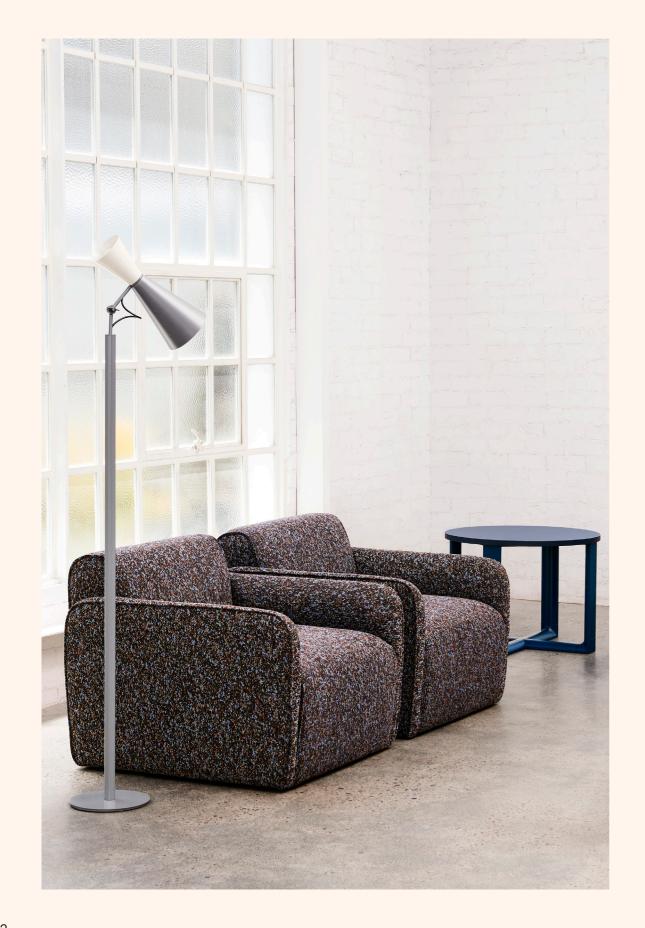

#### Levee Modular

Inviting lounge spaces encourage employees to come together, collaborate, or momentarily retreat to relax and recharge. Offering residential style seating has become a popular shift in the modern workspace. With this understanding, Zenith have created Levee & Levee work, a sumptuous and pillowy modular lounge system that brings a comforting residential feel to commercial spaces.

With 17 configural pieces and two seat depths, ranging from ottoman pieces in oval and square, armchairs, 700 and 900 lounge seats, corner lounges, curved and concave options with armrests for lounge seats and concave seats, Levee offers optimal versatility and a multitude of configurations.

Levee's generous seat to floor depth creates a seamless visual statement. Softly residential in style but with

commercial endurance, Levee creates an encompassing and immersive lounging experience.

Adaptive to breakout spaces, receptions or rearrangeable lounging areas, Levee & Levee Work provides an opulent at-home elegance with commercial strength and versatility.