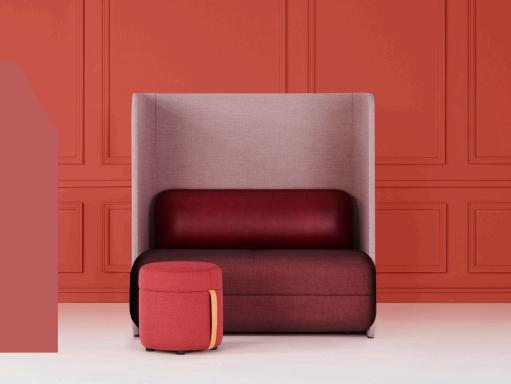

# PRECINCT FOCUS Lounge Zenith

#### **Features:**

Living room or workspace? Precinct Focus Lounge offers a soft-seating haven within the busy work environment. High screens hug the lounge to foster concentration for individualised work scenarios or participation for collaboration and ideation. Precinct Focus Lounge comes in three sizes that cater to the spectrum of work scenarios, Focus Solo, Focus Duo and Focus Trio.