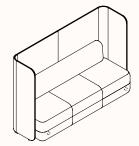

#### **Focus Trio\***

| OW 2070mm |  |
|-----------|--|
|-----------|--|

- SD 500mm OD 685mm
- SH 450mm
- OH 1200/1375mm

Note: () Set power locations

\* If power option is required, the Focus Trio Model will be installed with 2 power placements of the specification.