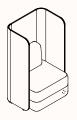

#### **Focus Solo**

| OW | 820mm       |
|----|-------------|
| SD | 500mm       |
| OD | 685mm       |
| SH | 450mm       |
| OH | 1200/1375mm |