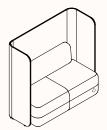

### Focus Duo

| OW | 1470mm      |
|----|-------------|
| SD | 500mm       |
| OD | 685mm       |
| SH | 450mm       |
| OH | 1200/1375mm |