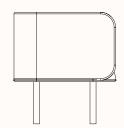

# **Dimensions**

Wes 900 Armchair

## Wes 800 Armchair 800L

900L OW 800 mm OW 900mm OD 675mm OD 675mm SH 450mm SH 450mm OH 790mm OH 790mm