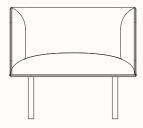

# **Dimensions**

Wes 900 Armchair

## Wes 800 Armchair 800L

900L OW 800 mm OW 900mm OD 675mm OD 675mm SH 450mm SH 450mm OH 790mm OH 790mm