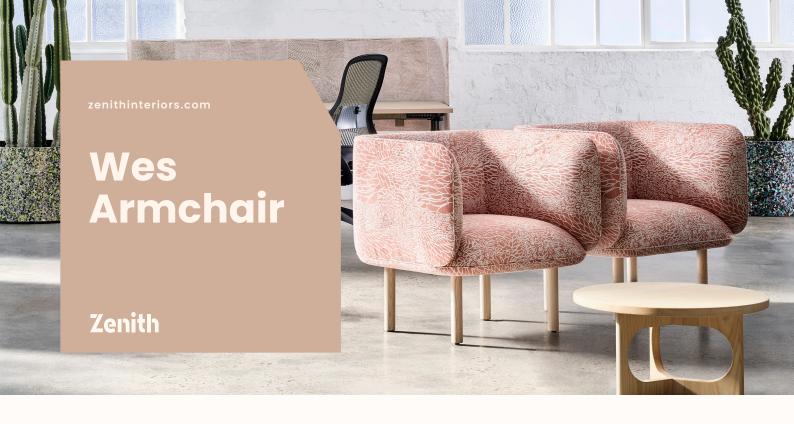

### Features:

Wes explores the traditional technique of piping, celebrating the soft and rounded form. Constructed entirely from eco plywod and finished with solid ash legs, Wes can be configured to create various forms that highlight seamless upholstery from every angle.

Wes Armchair is 100% in Australia.

Design: TOM FEREDAY FOR SWISS DESIGN

Warranty: 5 year

# Finishes:

Upholstery in COM or COL with matching or contrasting piping

White and black house leather piping available.

American Oak natural or stained black base.