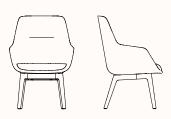

## Armchair with Classic Base and Headrest 420SH

- OW 640mm
- OD 655mm
- SH 420mm
- OH 1150mm

#### Armchair with Classic Base and Headrest 450SH

- OW 640mm
- 655mm OD
- 450mm SH
- OH 1220mm