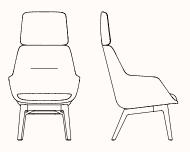

# Armchair with Classic base 420SH

- OW 640mm 655mm OD
- SH 420mm
- OH 850mm

### Armchair with Classic Base 450SH

- OW 640mm
- 655mm OD
- 450mm SH
- OH 920mm