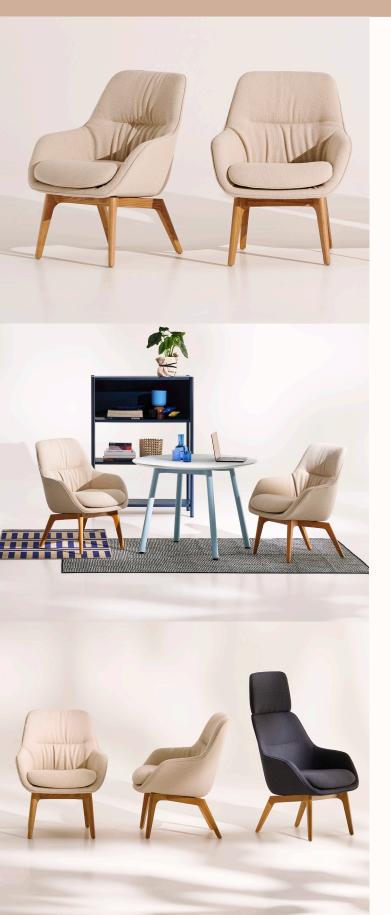

# Features:

Submerge into the soft embrace of JAC Armchair. Designed to add an aura of subtle sophistication whilst retaining JAC's trademark comfort and body contouring support, The Armchair's low profile and gentle recline make it the consummate choice for waiting areas, meeting rooms or quiet retreats.

# **Options:**

- Headrest
- Fitted or relaxed upholstery
- One or two tone upholstery

**Design:** SCHAMBURG + ALVISSE

Warranty: 5 years

Certifications: GECA, Greenguard, Greenguard Gold

### **Finishes:**

Shell: Fitted or relaxed upholstery in Zenith House fabrics or leathers, COM & COL Refer to Zenith House Fabric/Leather Specification for options Classic Timber Base: American Oak Natural Stock colours & models may vary