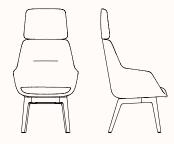

# Dimensions:

# Armchair with Classic base 420SH

- OW 640mm 655mm OD
- SH 420mm
- OH 850mm