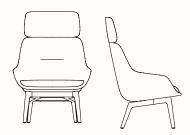

## Lounge Chair with Classic Base and Headrest

- OW 770mm
- OD 740mm
- SH 420mm
- OH 1090mm