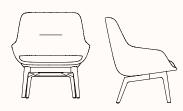

ng experience. With clean lines and gentle contours, the lounge chair embodies refinement and modern luxury, whilst providing a superior level of softness and comfort. The inviting lounge chair brings a sense of warmth and richness to the workplace.

## **Options:**

- Headrest
- Fitted or relaxed upholstery
- One or two-tone upholstery

Design: SCHAMBURG + ALVISSE

Warranty: 5 years

Certifications: GECA, Greenguard, Greenguard Gold

## **Finishes:**

Shell: Fitted or relaxed upholstery in Zenith House fabrics or leathers, COM & COL

(Two-tone fabric upholstery - piping to match external tone) Refer to Zenith House Fabric/Leather Specification for options Classic Base: American Oak Natural Stock colours & models may vary

## **Classic Base:**



American Oak Natural

### **Dimensions:**



## Lounge Chair with Classic Base

- OW 770mm
- OD 740mm
- SH 420mm
- OH 840mm



## Lounge Chair with Classic Base and Headrest

- OW 770mm
- OD 740mm
- SH 420mm
- OH 1090mm