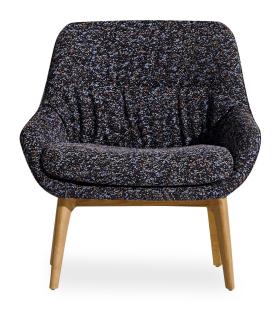

#### Features:

Soft and plush, JAC lounge chair welcomes you to an open and spacious seating experience. With clean lines and gentle contours, the lounge chair embodies refinement and modern luxury, whilst providing a superior level of softness and comfort. The inviting lounge chair brings a sense of warmth and richness to the workplace.

## **Finishes:**

Shell: Fitted or relaxed upholstery in Zenith House fabrics or leathers, COM & COL

(Two-tone fabric upholstery - piping to match external tone) Refer to Zenith House Fabric/Leather Specification for options Classic Base: American Oak Natural Stock colours & models may vary

## **Classic Base:**

American Oak Natural