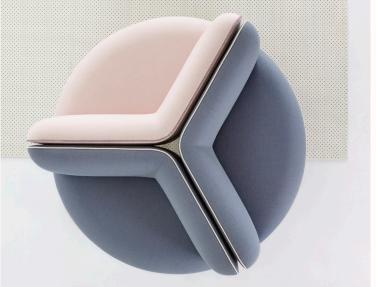

#### **Features:**

Wes explores the traditional technique of piping, celebrating the soft and rounded form. Constructed entirely from eco plywod and finished with solid ash legs, Wes can be configured to create various forms that highlight seamless upholstery from every angle.

### **Options:**

- Two-tone upholstery
- Bolster cushions

**Design:** TOM FEREDAY FOR SWISS DESIGN

Warranty: 5 year

**Certifications: GECA** 

### Finishes:

Upholstery in COM or COL with matching or contrasting piping

White and black house leather piping available.

American Oak natural or stained black base.