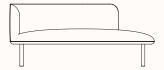

### Chaise Left Hand Side 1800CL

OW 1800mm OD 675mm SH 450mm OH 790mm

# Chaise Right Hand Side 1800CR

OW 1800mm OD 675mm SH 450mm OH 790mm