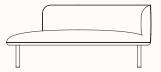

### Chaise Left Hand Side 1800CL

OW 1800mm OD 675mm SH 450mm OH 790mm

# Chaise Right Hand Side 1800CR

OW 1800mm OD 675mm SH 450mm OH 790mm