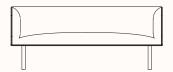

Lounge







#### **Features:**

Wes explores the traditional technique of piping, celebrating the soft and rounded form. Constructed entirely from eco plywod and finished with solid ash legs, Wes can be configured to create various forms that highlight seamless upholstery from every angle.

Wes Lounge is 100% in Australia.

### **Options:**

- Two-tone upholstery
- Bolster cushions

**Design:** TOM FEREDAY FOR SWISS DESIGN

Warranty: 5 year

**Certifications: GECA** 

### Finishes:

Upholstery in COM or COL with matching or contrasting piping

White and black house leather piping available.

American Oak natural or stained black base.

#### Base:





American Oak Natural

American Oak Black Stain

Photography upholstery Kvadrat Sunniva 2 colours 236, 352, 422, 752

#### **Dimensions**



### 2 Seat Lounge 1800L

OW 1800mm OD 675mm SH 450mm OH 790mm



## Angled Arm Lounge 2000AL

OW 2000mm OD 625mm SH 450mm OH 790mm



### Chaise Left Hand Side 1800CL

OW 1800mm OD 675mm SH 450mm OH 790mm



### Convex Lounge 1370CL

OW 1370mm OD 780mm SH 450mm OH 790mm



# Chaise Right Hand Side 1800CR

OW 1800mm OD 675mm SH 450mm OH 790mm