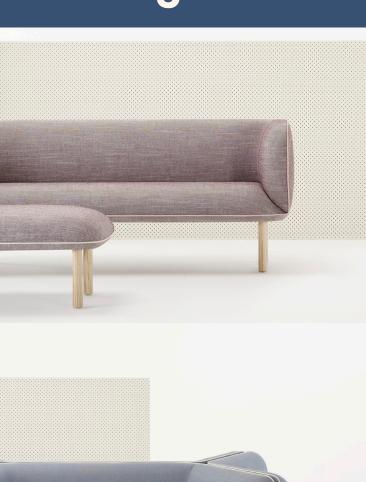

#### **Features:**

Wes explores the traditional technique of piping, celebrating the soft and rounded form. Constructed entirely from eco plywod and finished with solid ash legs, Wes can be configured to create various forms that highlight seamless upholstery from every angle.

Wes Lounge is 100% in Australia.

#### Base:

American Oak Natural

American Oak Black Stain

Photography upholstery Kvadrat Sunniva 2 colours 236, 352, 422, 752