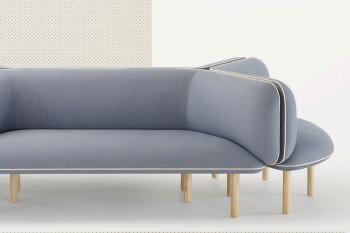

#### **Features:**

Wes explores the traditional technique of piping, celebrating the soft and rounded form. Constructed entirely from eco plywod and finished with solid ash legs, Wes can be configured to create various forms that highlight seamless upholstery from every angle.

### Finishes:

Upholstery in COM or COL with matching or contrasting piping

White and black house leather piping available.

American Oak natural or stained black base.

#### Base:

American Oak Natural

American Oak Black Stain

Photography upholstery Kvadrat Sunniva 2 colours 236, 352, 422, 752