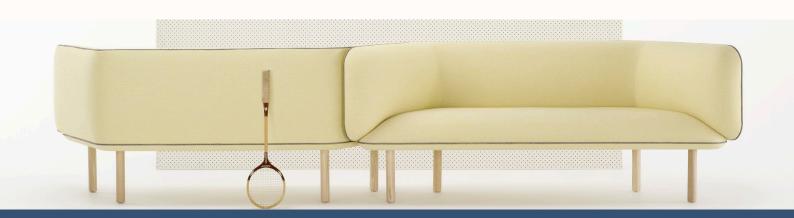

#### **Features:**

Wes explores the traditional technique of piping, celebrating the soft and rounded form. Constructed entirely from eco plywod and finished with solid ash legs, Wes can be configured to create various forms that highlight seamless upholstery from every angle.

### **Options:**

- Two-tone upholstery
- Bolster cushions

**Design:** TOM FEREDAY FOR SWISS DESIGN

Warranty: 5 year

**Certifications: GECA** 

### Finishes:

Upholstery in COM or COL with matching or contrasting piping

White and black house leather piping available.

American Oak natural or stained black base.