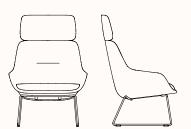

### **Dimensions:**

# Lounge Chair with Sled Base and Headrest

OW 770mm
OD 740mm
SH 420mm
OH 1090mm

1