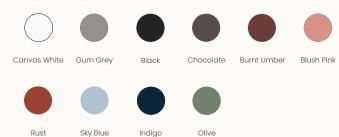

## Finishes:

Shell: Fitted or relaxed upholstery in Zenith House fabrics or leathers, COM & COL

(Two-tone fabric upholstery - piping to match external tone) Refer to Zenith House Fabric/Leather Specification for options Sled Base: Powder coated in Zenith House Fine Texture range Stock colours & models may vary

#### Powder coat: