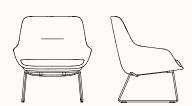

### **Dimensions:**

# Lounge Chair with Sled Base

OW 770mm
OD 740mm
SH 420mm
OH 840mm