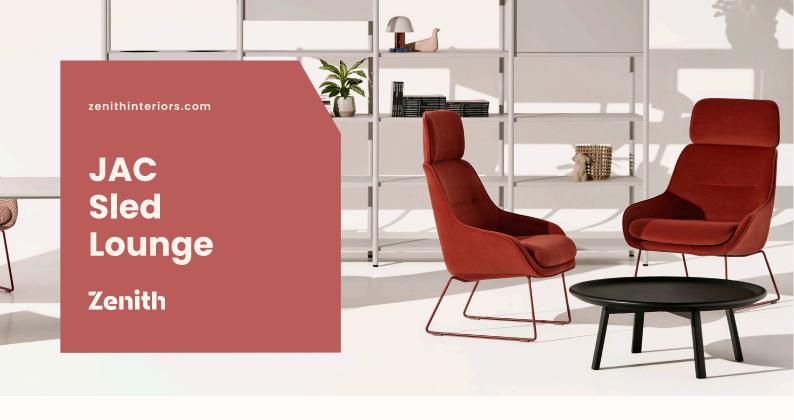

#### **Features:**

Soft and plush, JAC lounge chair welcomes you to an open and spacious seating experience. With clean lines and gentle contours, the lounge chair embodies refinement and modern luxury, whilst providing a superior level of softness and comfort. The inviting lounge chair brings a sense of warmth and richness to the workplace.

## **Options:**

- Headrest
- Fitted or relaxed upholstery
- · One or two tone-upholstery

Design: SCHAMBURG + ALVISSE

Warranty: 5 years

Certifications: GECA, Greenguard, Greenguard Gold