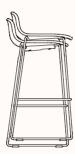

ing JAC an even more environmentally responsible choice.

## **Options:**

- Polypropylene shell with upholstered seat pad
- Upholstered shell in one or two-tone upholstery
- Stacking bumper

**Design:** SCHAMBURG + ALVISSE

Warranty: 5 years

Certifications: Greenguard, Greenguard Gold, GECA

**Awards:** Good Design Award Winner 2020

#### Finishes:

Shell: Recycled polypropylene or upholstered in Zenith house fabrics or leathers

(Refer to Zenith house fabric/leather specification) Frame: Powder coated in Zenith Fine texture range

## Shell & Frame:



# **Dimensions:**



## Sled Stool 650H

OW 475mm OD 440mm SH 650mm OH 820mm



#### Upholstered Stack of 2

OD 470mm OH 875mm



# Polypropylene Stack of 6

OD 550mm OH 1000mm



#### Sled Stool 750H

OW 495mm
OD 450mm
SH 750mm
OH 920mm



#### Upholstered Stack of 2

OD 470mm OH 975mm



# Polypropylene Stack of 6

OD 560mm OH 1100mm