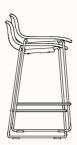

## Sled Stool 650H

OW 475mm OD 440mm SH 650mm OH 820mm

#### Upholstered Stack of 2

OD 470mm OH 875mm

# Polypropylene Stack of 6

OD 550mm OH 1000mm

#### Sled Stool 750H

OW 495mm
OD 450mm
SH 750mm
OH 920mm

#### Upholstered Stack of 2

OD 470mm OH 975mm

# Polypropylene Stack of 6

OD 560mm OH 1100mm