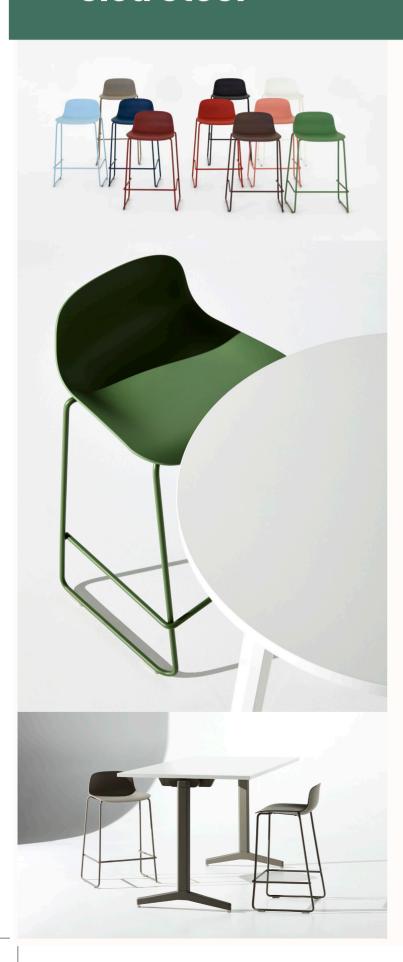

#### **Features:**

The perfect union of elegance, functionality, and sustainability, the JAC sled stool effortlessly fulfills the seating needs for a multitude of workspaces. JAC sled stool is available in two heights and is stackable six high and two high with upholstered shell. As part of our sustainability commitment, with every JAC sold a tree is planted. JAC shells are now constructed from 95% post-consumer recycled polypropylene, making JAC an even more environmentally responsible choice.

## **Options:**

- Polypropylene shell with upholstered seat pad
- Upholstered shell in one or two-tone upholstery
- Stacking bumper

**Design:** SCHAMBURG + ALVISSE

Warranty: 5 years

Certifications: Greenguard, Greenguard Gold, GECA

#### Finishes:

Shell: Recycled polypropylene or upholstered in Zenith house fabrics or leathers

(Refer to Zenith house fabric/leather specification) Frame: Powder coated in Zenith Fine texture range