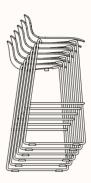

hoice.

## **Options:**

- Polypropylene shell with upholstered seat pad
- Upholstered shell in one or two-tone upholstery
- Stacking bumper

**Design:** SCHAMBURG + ALVISSE

Warranty: 5 years

Certifications: Greenguard, Greenguard Gold, GECA

**Awards:** Good Design Award Winner 2020

#### Finishes:

Shell: Recycled polypropylene or upholstered in Zenith house fabrics or leathers

(Refer to Zenith house fabric/leather specification) Frame: Powder coated in Zenith Fine texture range

## Shell & Frame:



# **Dimensions:**



## Sled Stool 650H

OW 475mm OD 440mm SH 650mm OH 820mm



#### Upholstered Stack of 2

OD 470mm OH 875mm



# Polypropylene Stack of 6

OD 550mm OH 1000mm



#### Sled Stool 750H

OW 495mm
OD 450mm
SH 750mm
OH 920mm



#### Upholstered Stack of 2

OD 470mm OH 975mm



# Polypropylene Stack of 6

OD 560mm OH 1100mm