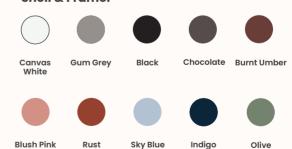

#### **Features:**

The perfect union of elegance, functionality, and sustainability, the JAC sled stool effortlessly fulfills the seating needs for a multitude of workspaces. JAC sled stool is available in two heights and is stackable six high and two high with upholstered shell. As part of our sustainability commitment, with every JAC sold a tree is planted. JAC shells are now constructed from 95% post-consumer recycled polypropylene, making JAC an even more environmentally responsible choice.

## **Options:**

- Polypropylene shell with upholstered seat pad
- Upholstered shell in one or two-tone upholstery
- Stacking bumper

**Design:** SCHAMBURG + ALVISSE

Warranty: 5 years

Certifications: Greenguard, Greenguard Gold, GECA