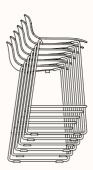

y JAC sold a tree is planted. JAC shells are now constructed from 95% post-consumer recycled polypropylene, making JAC an even more environmentally responsible choice.

## **Options:**

- Polypropylene shell with upholstered seat pad
- Upholstered shell in one or two-tone upholstery
- Stacking bumper

**Design:** SCHAMBURG + ALVISSE

Warranty: 5 years

Certifications: Greenguard, Greenguard Gold, GECA

**Awards:** Good Design Award Winner 2020

#### Finishes:

Shell: Recycled polypropylene or upholstered in Zenith house fabrics or leathers

(Refer to Zenith house fabric/leather specification) Frame: Powder coated in Zenith Fine texture range

## Shell & Frame:



# **Dimensions:**



## Sled Stool 650H

OW 475mm OD 440mm SH 650mm OH 820mm



#### Upholstered Stack of 2

OD 470mm OH 875mm



# Polypropylene Stack of 6

OD 550mm OH 1000mm



#### Sled Stool 750H

OW 495mm
OD 450mm
SH 750mm
OH 920mm



#### Upholstered Stack of 2

OD 470mm OH 975mm



# Polypropylene Stack of 6

OD 560mm OH 1100mm