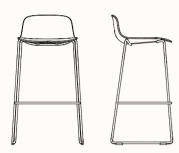

## Sled Stool 650H

OW 475mm OD 440mm SH 650mm OH 820mm

#### Sled Stool 750H

OW 495mm
OD 450mm
SH 750mm
OH 920mm