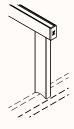

Screen Rail Benchtop Mounted

Screen Rail - Elevated Benchtop Mounted

**Screen Rail 180 Pod Mounted** (Orbis & Rumba Workstation)

Single Sided Rail