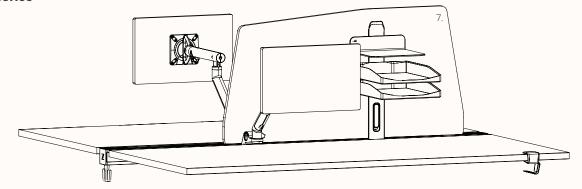

# **CTRL Rail**

#### **Features:**

Ctrl recognises that people work differently. As a system it encourages these differences by allowing individuals and teams to modify their own workspace as part of their daily workflow. Tool-less user interaction encourages a fluid composition of the objects and interfaces necessary to function effectively and efficiently. Elevating work elements off the desktop de-clutters the physical space and helps focus the mind. It provides a kit of task appropriate tools that allows users to take control of the way they work by removing the inherent restrictions of traditional workspaces.

# **CTRL Rail Options**

**Double Sided Rail** (2-Way Handshake Brackets)

**Double Sided Rail** (1-Way Handshake Brackets)

**Double Sided Rail** (Kissen, Epic Plus, Silhouette Workstation)

**Double Sided Rail with Joiner** 

Screen Rail Benchtop Mounted

Screen Rail - Elevated Benchtop Mounted

**Screen Rail 180 Pod Mounted** (Orbis & Rumba Workstation)

Single Sided Rail

#### **Accessories**

#### Metal

1. Telephone Tray

2. Accessory Post

3. Monitor Arm Side Mount

Monitor Arm Top Mount

# Plastic

4. Cable Hook

5. Document Tray 45mm High

6. Twisted Bag Hook 32mm Bench Tops

Bag Hook 25mm Bench Tops

#### 7. Screens