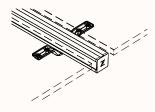

# **CTRL Rail Options**

**Double Sided Rail** (2-Way Handshake Brackets)

**Double Sided Rail** (1-Way Handshake Brackets)

**Double Sided Rail** (Kissen, Epic Plus, Silhouette Workstation)

**Double Sided Rail with Joiner** 