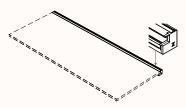

# **CTRL Rail Options**

**Double Sided Rail** (2-Way Handshake Brackets)

**Double Sided Rail** (1-Way Handshake Brackets)

**Double Sided Rail** (Kissen, Epic Plus, Silhouette Workstation)

**Double Sided Rail with Joiner** 

Screen Rail Benchtop Mounted

Screen Rail - Elevated Benchtop Mounted

**Screen Rail 180 Pod Mounted** (Orbis & Rumba Workstation)

Single Sided Rail