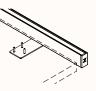

# **CTRL Rail Options**

**Double Sided Rail** (2-Way Handshake Brackets)

**Double Sided Rail** (1-Way Handshake Brackets)

**Double Sided Rail** (Kissen, Epic Plus, Silhouette Workstation)

**Double Sided Rail with Joiner** 

Screen Rail Benchtop Mounted

Screen Rail - Elevated Benchtop Mounted

**Screen Rail 180 Pod Mounted** (Orbis & Rumba Workstation)

Single Sided Rail