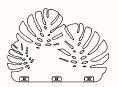

#### Monstera

OW 780mm
OH 529mm
(Above Desk)

Note: \*Custom size 565 - 2380W X 330 - 600H (Above Desk)