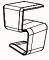

# **CTRL Rail Options**

**Double Sided Rail** (2-Way Handshake Brackets)

**Double Sided Rail** (1-Way Handshake Brackets)

**Double Sided Rail** (Kissen, Epic Plus, Silhouette Workstation)

**Double Sided Rail with Joiner** 