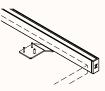

Screen Rail Benchtop Mounted

Screen Rail - Elevated Benchtop Mounted

**Screen Rail 180 Pod Mounted** (Orbis & Rumba Workstation)

Single Sided Rail