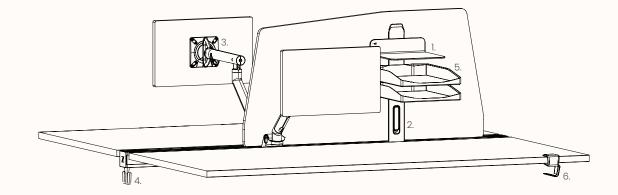

#### **Accessories**

#### Metal

1. Telephone Tray

2. Accessory Post

3. Monitor Arm Side Mount

Monitor Arm Top Mount

# Plastic

4. Cable Hook

5. Document Tray 45mm High

6. Twisted Bag Hook 32mm Bench Tops

Bag Hook 25mm Bench Tops

#### Accessories

#### 7. Screens