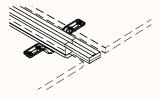

# **CTRL Rail Options**

**Double Sided Rail** (2-Way Handshake Brackets)

**Double Sided Rail** (1-Way Handshake Brackets)

**Double Sided Rail** (Kissen, Epic Plus, Silhouette Workstation)

**Double Sided Rail with Joiner** 

Screen Rail Benchtop Mounted

Screen Rail - Elevated Benchtop Mounted

**Screen Rail 180 Pod Mounted** (Orbis & Rumba Workstation)

Single Sided Rail