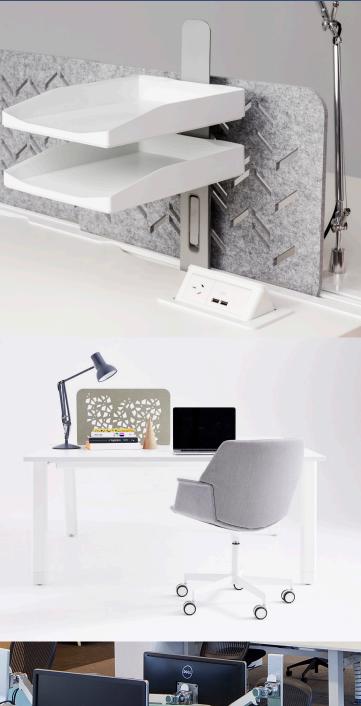

# **CTRL Rail**

#### **Features:**

Ctrl recognises that people work differently. As a system it encourages these differences by allowing individuals and teams to modify their own workspace as part of their daily workflow. Tool-less user interaction encourages a fluid composition of the objects and interfaces necessary to function effectively and efficiently. Elevating work elements off the desktop de-clutters the physical space and helps focus the mind. It provides a kit of task appropriate tools that allows users to take control of the way they work by removing the inherent restrictions of traditional workspaces.

## **Document Tray:**

White

Mid Grev

Hooks:

#### **Accessory Post, Tray & Brackets:**

Metallic Grev

#### **Accessories**

#### Metal

1. Telephone Tray

2. Accessory Post

3. Monitor Arm Side Mount

Monitor Arm Top Mount

# Plastic

4. Cable Hook

5. Document Tray 45mm High

6. Twisted Bag Hook 32mm Bench Tops

Bag Hook 25mm Bench Tops