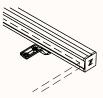

# **CTRL Rail Options**

**Double Sided Rail** (2-Way Handshake Brackets)

**Double Sided Rail** (1-Way Handshake Brackets)

**Double Sided Rail** (Kissen, Epic Plus, Silhouette Workstation)

**Double Sided Rail with Joiner** 

Screen Rail Benchtop Mounted

Screen Rail - Elevated Benchtop Mounted

**Screen Rail 180 Pod Mounted** (Orbis & Rumba Workstation)

Single Sided Rail