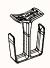

# **CTRL Rail**

# **CTRL Rail Options**

**Double Sided Rail** (2-Way Handshake Brackets)

**Double Sided Rail** (1-Way Handshake Brackets)

**Double Sided Rail** (Kissen, Epic Plus, Silhouette Workstation)

**Double Sided Rail with Joiner** 