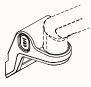

# **CTRL Rail Options**

**Double Sided Rail** (2-Way Handshake Brackets)

**Double Sided Rail** (1-Way Handshake Brackets)

**Double Sided Rail** (Kissen, Epic Plus, Silhouette Workstation)

**Double Sided Rail with Joiner** 