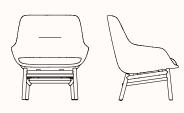

## Lounge Chair with Architectural Base

- OW 770mm
- OD 740mm
- SH 420mm
- OH 840mm