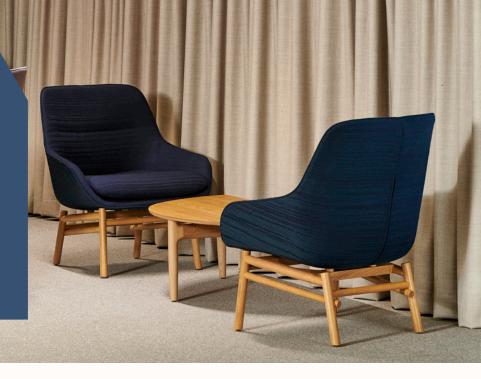

#### Features:

Soft and plush, JAC lounge chair welcomes you to an open and spacious seating experience. With clean lines and gentle contours, the lounge chair embodies refinement and modern luxury, whilst providing a superior level of softness and comfort. The inviting lounge chair brings a sense of warmth and richness to the workplace.

#### Base:

American Oak Natural