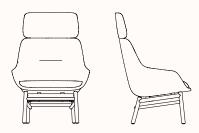

### Lounge Chair with Architectural Base and Headrest

- OW 770mm
- OD 740mm
- SH 420mm
- OH 1090mm