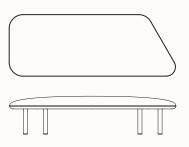

#### **Dimensions**

675 Ottoman 6750

OW 675mm OD 675mm OH 400mm

# 1350 Ottoman 13500

OW 1350mm OD 675mm OH 400mm

# 1800 Ottoman 18000

OW 1800mm OD 675mm OH 400mm

# 1270 Ottoman 1270AO

OW 1270mm OD 780mm OH 400mm

#### 1835 Ottoman LHS 1835AOL

OW 1835mm OD 675mm OH 400mm

#### 1835 Ottoman RHS 1835AOR

OW 1835mm OD 675mm OH 400mm

# 1835AO

OW 1835mm OD 675mm OH 400mm