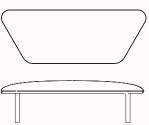

#### **Dimensions**

675 Ottoman 6750

OW 675mm OD 675mm OH 400mm

# 1350 Ottoman 13500

OW 1350mm OD 675mm OH 400mm

# 1800 Ottoman 18000

OW 1800mm OD 675mm OH 400mm

# 1270 Ottoman 1270AO

OW 1270mm OD 780mm OH 400mm

#### 1835 Ottoman LHS 1835AOL

OW 1835mm OD 675mm OH 400mm

#### 1835 Ottoman RHS 1835AOR

OW 1835mm OD 675mm OH 400mm

# 1835AO

OW 1835mm OD 675mm OH 400mm