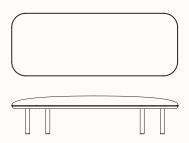

# 1270 Ottoman 1270AO

OW 1270mm OD 780mm OH 400mm

#### 1835 Ottoman LHS 1835AOL

OW 1835mm OD 675mm OH 400mm

#### 1835 Ottoman RHS 1835AOR

OW 1835mm OD 675mm OH 400mm