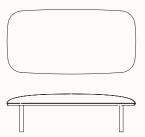

#### **Dimensions**

675 Ottoman 6750

OW 675mm OD 675mm OH 400mm

# 1350 Ottoman 13500

OW 1350mm OD 675mm OH 400mm

# 1800 Ottoman 18000

OW 1800mm OD 675mm OH 400mm