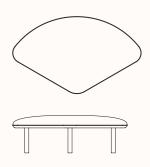

m. Constructed entirely from eco plywod and finished with solid ash legs, Wes can be configured to create various forms that highlight seamless upholstery from every angle.

Zenith

Wes Ottoman is 100% in Australia.

## **Options:**

Two-tone upholstery

Design: TOM FEREDAY FOR SWISS DESIGN

Warranty: 5 year

**Certifications: GECA** 

#### Finishes:

Upholstery in COM or COL with matching or contrasting

White and black house leather piping available.

American Oak natural or stained black base.

#### Base:





American Oak Oak Natural Black etc.

Photography upholstery Kvadrat Sunniva 2 colours 236, 352, 532, 752

#### **Dimensions**



675 Ottoman 6750

OW 675mm OD 675mm OH 400mm



# 1350 Ottoman 13500

OW 1350mm OD 675mm OH 400mm



# 1800 Ottoman 18000

OW 1800mm OD 675mm OH 400mm



# 1270 Ottoman 1270AO

OW 1270mm OD 780mm OH 400mm



#### 1835 Ottoman LHS 1835AOL

OW 1835mm OD 675mm OH 400mm



#### 1835 Ottoman RHS 1835AOR

OW 1835mm OD 675mm OH 400mm



# 1835AO

OW 1835mm OD 675mm OH 400mm