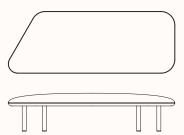

ith solid ash legs, Wes can be configured to create various forms that highlight seamless upholstery from every angle.

Zenith

Wes Ottoman is 100% in Australia.

## **Options:**

Two-tone upholstery

Design: TOM FEREDAY FOR SWISS DESIGN

Warranty: 5 year

**Certifications: GECA** 

#### Finishes:

Upholstery in COM or COL with matching or contrasting

White and black house leather piping available.

American Oak natural or stained black base.

#### Base:





American Oak Oak Natural Black etc.

Photography upholstery Kvadrat Sunniva 2 colours 236, 352, 532, 752

#### **Dimensions**



675 Ottoman 6750

OW 675mm OD 675mm OH 400mm



# 1350 Ottoman 13500

OW 1350mm OD 675mm OH 400mm



# 1800 Ottoman 18000

OW 1800mm OD 675mm OH 400mm



# 1270 Ottoman 1270AO

OW 1270mm OD 780mm OH 400mm



#### 1835 Ottoman LHS 1835AOL

OW 1835mm OD 675mm OH 400mm



#### 1835 Ottoman RHS 1835AOR

OW 1835mm OD 675mm OH 400mm



# 1835AO

OW 1835mm OD 675mm OH 400mm