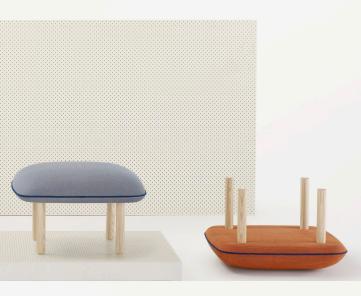

#### **Features:**

Wes explores the traditional technique of piping, celebrating the soft and rounded form. Constructed entirely from eco plywod and finished with solid ash legs, Wes can be configured to create various forms that highlight seamless upholstery from every angle.

Zenith

Wes Ottoman is 100% in Australia.

## **Options:**

Two-tone upholstery

Design: TOM FEREDAY FOR SWISS DESIGN

Warranty: 5 year

**Certifications: GECA** 