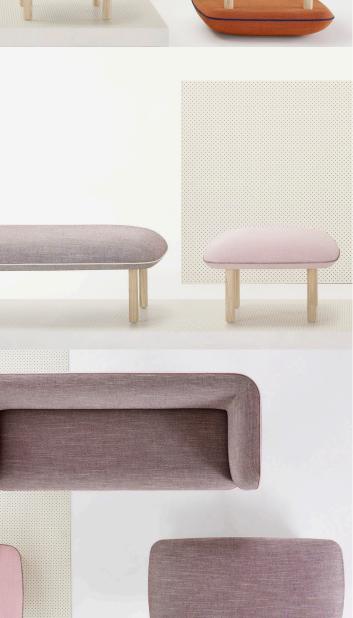

#### **Features:**

Wes explores the traditional technique of piping, celebrating the soft and rounded form. Constructed entirely from eco plywod and finished with solid ash legs, Wes can be configured to create various forms that highlight seamless upholstery from every angle.

#### Finishes:

Upholstery in COM or COL with matching or contrasting

White and black house leather piping available.

American Oak natural or stained black base.

#### Base:

American Oak Oak Natural Black etc.

Photography upholstery Kvadrat Sunniva 2 colours 236, 352, 532, 752