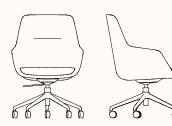

# **Dimensions:**

 Executive Chair

 OW
 640mm

 OD
 655mm

 SH
 415-535mm

 OH
 885-1005mm