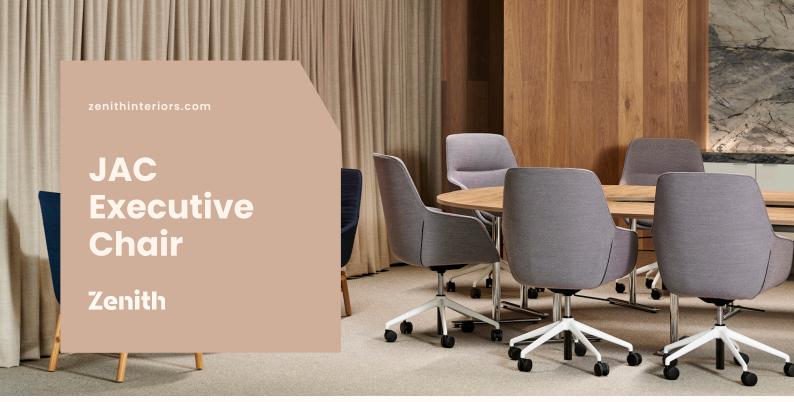

#### Features:

Designed to add an aura of subtle sophistication whilst retaining JAC's trademark comfort and body contouring support, The Executive creates a softer aesthetic and highly immersive experience. Utilising foam injection and high-end finishes, The Executive brings an understated refinement to meeting and boardrooms.

### **Options:**

Headrest

Design: SCHAMBURG + ALVISSE

Warranty: 5 years

Certifications: GECA, Greenguard, Greenguard Gold

#### **Finishes:**

Shell: Fitted upholstery in Zenith House fabrics or leathers, COM & COL

Refer to Zenith House Fabric/Leather Specification for options 5 Star Base: Powder coated in Zenith House Fine Texture range Stock colours & models may vary

# **Dimensions:**

 Executive Chair

 OW
 640mm

 OD
 655mm

 SH
 415-535mm

 OH
 885-1005mm

## **Executive Chair with Headrest**

- OW 640mm
- OD 655mm
- SH 415-535mm
- OH 1185-1305mm