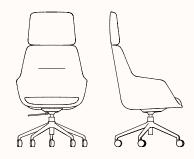

### **Options:**

Headrest

Design: SCHAMBURG + ALVISSE

Warranty: 5 years

Certifications: GECA, Greenguard, Greenguard Gold

## **Executive Chair with Headrest**

- OW 640mm
- OD 655mm
- SH 415-535mm
- OH 1185-1305mm