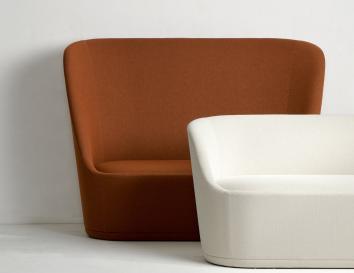

#### **Features:**

Designed from the inside out, Hull is incredibly efficent in both form and construction. Hull was named after its intricate from which is inspired by traditional boat building construction. Constructed from a single sheet of eco plywood, the Hull's lozenge shaped form tapers in all directions creating a minimal, slim lounge with subtle curves, ensuring maximum comfort. With its seamless upholstery, the Hull lounge avoids the appearance of any visible zips or fittings.

#### **Options:**

• Two-tone upholstery

Design: TOM FEREDAY FOR SWISS DESIGN

Warranty: 5 years