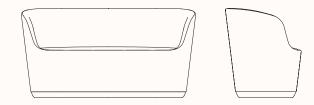

#### **Features:**

Designed from the inside out, Hull is incredibly efficent in both form and construction. Hull was named after its intricate from which is inspired by traditional boat building construction. Constructed from a single sheet of eco plywood, the Hull's lozenge shaped form tapers in all directions creating a minimal, slim lounge with subtle curves, ensuring maximum comfort. With its seamless upholstery, the Hull lounge avoids the appearance of any visible zips or fittings.

### Double Low Back Lounge HL1400

OW 1400mm OD 640mm SH 430mm

OH 750mm