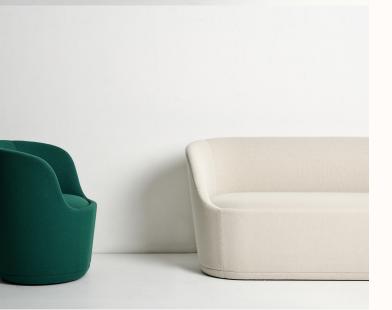

#### **Features:**

Designed from the inside out, Hull is incredibly efficent in both form and construction. Hull was named after its intricate from which is inspired by traditional boat building construction. Constructed from a single sheet of eco plywood, the Hull's lozenge shaped form tapers in all directions creating a minimal, slim lounge with subtle curves, ensuring maximum comfort. With its seamless upholstery, the Hull lounge avoids the appearance of any visible zips or fittings.

#### **Options:**

• Two-tone upholstery

Design: TOM FEREDAY FOR SWISS DESIGN

Warranty: 5 years