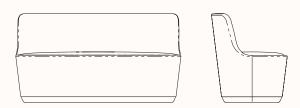

#### **Dimensions**

### Double Low Back Lounge HL1400

OW 1400mm OD 640mm SH 430mm

OH 750mm

## Double Low Wingback Lounge HL1400W

OW 1560mm OD 640mm SH 430mm OH 750mm

### Double High Wingback Lounge HH1400W

OW 1560mm OD 640mm SH 430mm OH 750mm