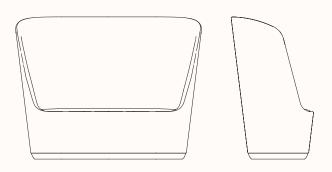

#### **Features:**

Designed from the inside out, Hull is incredibly efficent in both form and construction. Hull was named after its intricate from which is inspired by traditional boat building construction. Constructed from a single sheet of eco plywood, the Hull's lozenge shaped form tapers in all directions creating a minimal, slim lounge with subtle curves, ensuring maximum comfort. With its seamless upholstery, the Hull lounge avoids the appearance of any visible zips or fittings.

## Double Low Wingback Lounge HL1400W

OW 1560mm OD 640mm SH 430mm OH 750mm

### Double High Wingback Lounge HH1400W

OW 1560mm OD 640mm SH 430mm OH 750mm