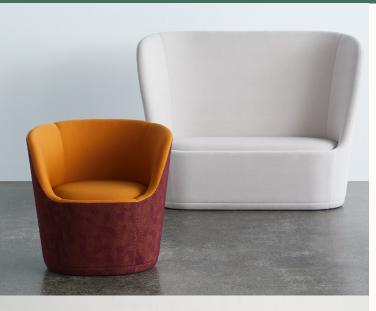

#### **Features:**

Designed from the inside out, Hull is incredibly efficent in both form and construction. Hull was named after its intricate from which is inspired by traditional boat building construction. Constructed from a single sheet of eco plywood, the Hull's lozenge shaped form tapers in all directions creating a minimal, slim lounge with subtle curves, ensuring maximum comfort. With its seamless upholstery, the Hull lounge avoids the appearance of any visible zips or fittings.

#### **Options:**

• Two-tone upholstery

Design: TOM FEREDAY FOR SWISS DESIGN

Warranty: 5 years