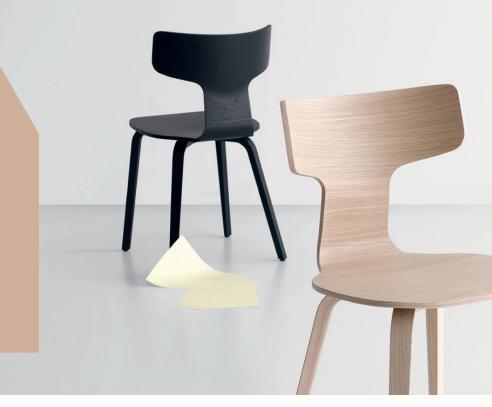

# **FEDRA** Chair Zenith

### **Features:**

Fedra chair offers a new take on Danish modernist design with contemporary lines, suitable for dining environments. Fedra has a curved and welcoming backrest and can is stackable up to 3 high.

# **Finishes:**

- Shell: Timber
- 4 leg stackable: Matt chrome, white or black powdercoat
- 4 leg: Timber with felt or plastic glides

Oak