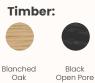

# **Finishes:**

- Shell: Timber
- 4 leg stackable: Matt chrome, white or black powdercoat
- 4 leg: Timber with felt or plastic glides

Oak