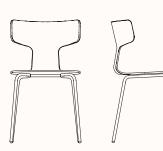

## **Dimensions**

4 Leg stackable **S200** OW 440mm OD 480mm SH 450mm OH 750mm

4 Wooden Leg S202 OW 450mm OD 480mm SH 450mm OH 750mm