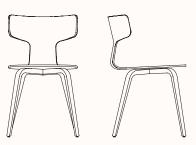

## **Dimensions**

4 Leg stackable **S200** OW 440mm OD 480mm SH 450mm OH 750mm

4 Wooden Leg S202 OW 450mm OD 480mm SH 450mm OH 750mm