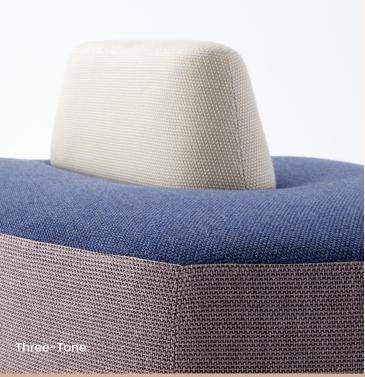

#### **Upholstery Options:**

## Terrazzo Ottoman with Back One, Two or Three-Tone Upholstery