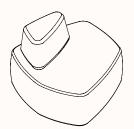

#### **Features:**

Terrazzo, renowned for its ability to blend diverse elements into a harmonious whole, inspires Zenith Design Studio's new seating collection. Named after the soft-edged chips that compose it, Terrazzo ottomans feature an organic, asymmetric design. Available in small, medium, large & extra-large sizes, they can be arranged together to form an irregular yet cohesive statement.

## Large Ottoman with Back

| OW | 1200mm |
|----|--------|
| OD | 1050mm |
| ОН | 710mm  |
| SH | 400mm  |

### Extra-Large Ottoman with Back

| OW | 1200mm |
|----|--------|
| OD | 1420mm |
| ОН | 660mm  |
| SH | 400mm  |