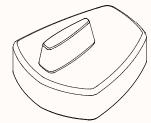

#### **Features:**

Terrazzo, renowned for its ability to blend diverse elements into a harmonious whole, inspires Zenith Design Studio's new seating collection. Named after the soft-edged chips that compose it, Terrazzo ottomans feature an organic, asymmetric design. Available in small, medium, large & extra-large sizes, they can be arranged together to form an irregular yet cohesive statement.

#### Large Ottoman

| OW | 1020mm |
|----|--------|
| OD | 1050mm |
| ОН | 400mm  |
| SH | 400mm  |

#### Extra-Large Ottoman

| occoman |        |
|---------|--------|
| OW      | 1200mm |
| OD      | 1420mm |
| ОН      | 400mm  |
| SH      | 400mm  |