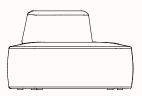

#### **Features:**

Terrazzo, renowned for its ability to blend diverse elements into a harmonious whole, inspires Zenith Design Studio's new seating collection. Named after the soft-edged chips that compose it, Terrazzo ottomans feature an organic, asymmetric design. Available in small, medium, large & extra-large sizes, they can be arranged together to form an irregular yet cohesive statement.

## Large Ottoman with Back

| OW | 1200mm |
|----|--------|
| OD | 1050mm |
| ОН | 710mm  |
| SH | 400mm  |

### Extra-Large Ottoman with Back

| OW | 1200mm |
|----|--------|
| OD | 1420mm |
| ОН | 660mm  |
| SH | 400mm  |