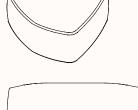

#### **Options:**

- Small Ottoman
- Medium Ottoman
- Large Ottoman
- Extra-Large Ottoman
- Back option: Large and Extra-Large Ottoman only
- Power option: Extra-Large Ottoman with table top only
- One, two or three-tone upholstery

## Large Ottoman with Back

| OW | 1200mm |
|----|--------|
| OD | 1050mm |
| ОН | 710mm  |
| SH | 400mm  |

### Extra-Large Ottoman with Back

| OW | 1200mm |
|----|--------|
| OD | 1420mm |
| ОН | 660mm  |
| SH | 400mm  |