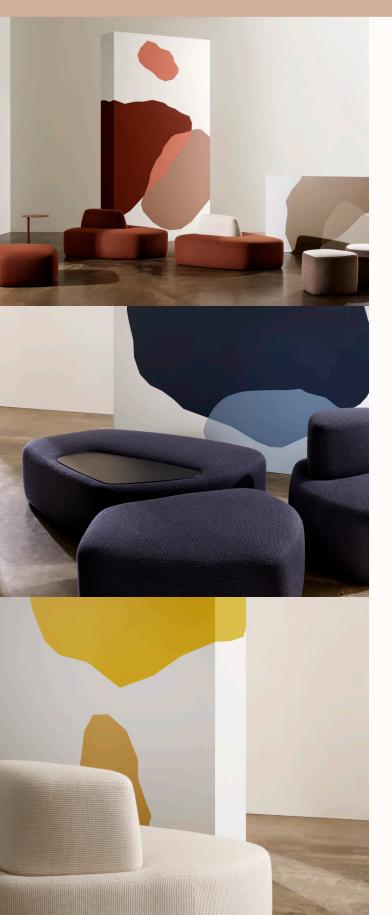

#### **Features:**

Terrazzo, renowned for its ability to blend diverse elements into a harmonious whole, inspires Zenith Design Studio's new seating collection. Named after the soft-edged chips that compose it, Terrazzo ottomans feature an organic, asymmetric design. Available in small, medium, large & extra-large sizes, they can be arranged together to form an irregular yet cohesive statement.

#### **Options:**

- Small Ottoman
- Medium Ottoman
- Large Ottoman
- Extra-Large Ottoman
- Back option: Large and Extra-Large Ottoman only
- Power option: Extra-Large Ottoman with table top only
- One, two or three-tone upholstery