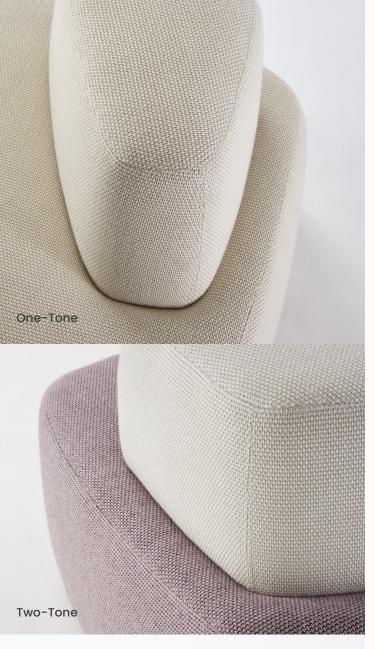

W      | 580mr |  |

| OW | 580mm |
|----|-------|
| OD | 550mm |
| ОН | 460mm |
| SH | 460mm |
|    |       |



| OW | 840mm |
|----|-------|
| OD | 760mm |
| ОН | 430mm |
| SH | 430mm |

#### Large Ottoman

| OW | 1020mm |
|----|--------|
| OD | 1050mm |
| ОН | 400mm  |
| SH | 400mm  |

#### Extra-Large Ottoman

| occoman |        |
|---------|--------|
| OW      | 1200mm |
| OD      | 1420mm |
| ОН      | 400mm  |
| SH      | 400mm  |













## Large Ottoman with Back

| OW | 1200mm |
|----|--------|
| OD | 1050mm |
| ОН | 710mm  |
| SH | 400mm  |

### Extra-Large Ottoman with Back

| OW | 1200mm |
|----|--------|
| OD | 1420mm |
| ОН | 660mm  |
| SH | 400mm  |

### Extra-Large Ottoman with Table & Power

OW 1200mm OD 1420mm OH 400mm SH 400mm

Note: Also available without power





#### **Upholstery Options:**

#### Terrazzo Ottoman One or Two-Tone Upholstery



## Terrazzo Ottoman with Back One, Two or Three-Tone Upholstery